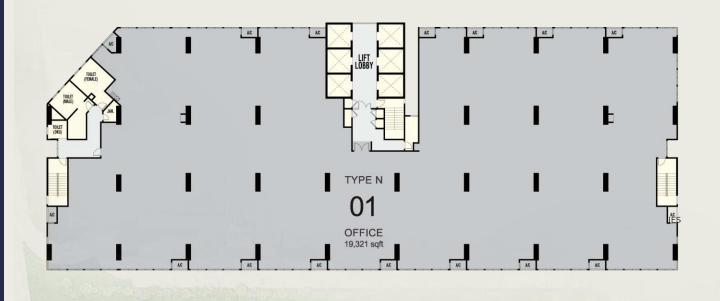

### FLOOR PLANS

MAYA CORPORATE OFFICE SUITES:

234

Storey 18

6-18

FLOOR PLANS

MAYA CORPORATE OFFICE SUITES:

**234** 

Storey

18

20-22

FLOOR PLANS

MAYA CORPORATE OFFICE SUITES:

**234** 

Storey 18