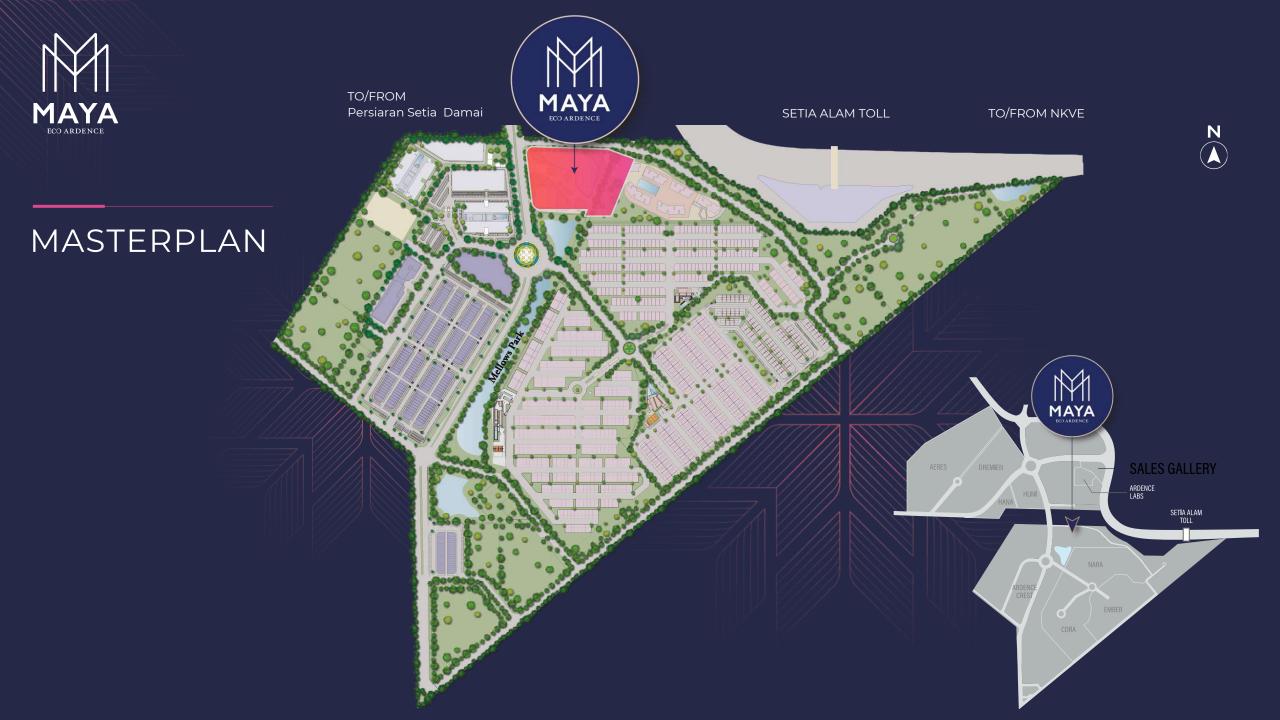

the heart of Eco Ardence, adjacent to the NKVE near Setia Alam, Shah Alam. Connectivity is convenient, being just 16km to Subang Jaya and 21km to Subang Airport.

Major highway connections nearby include the NKVE, Setia Alam Highway, ELITE Highway, Federal Highway and the LDP.

### **ACCESS TO ECO ARDENCE**









## MASTERPLAN

AERES - 432 UNITS GARDEN HOME, SEMI-D & BUNGALOW

**DREMIEN - 259 UNITS**GARDEN HOME, SEMI-D & BUNGALOW

NARA - 308 UNITS COURTYARD HOME & GARDEN HOME

CORA - 250 UNITS GARDEN HOME, SEMI-D & BUNGALOW

ARDENCE CREST - 160 UNITS LIFESTYLE SHOP OFFICE

DUDUK HUNI - 1,728 UNITS SERVICED APARTMENT

EMBER - 376 UNITS CO-HOME & CLUSTER SEMI-D (to be completed by Q2 2025)

DUDUK HANA
SERVICED APARTMENT - 500 UNITS
STRATA SHOPS - 88 UNITS
(to be completed by Q1 2026)







## COMPONENTS IN MAYA



Intergrated with residential unit

(Upcoming 3-Bed Service Apartment and 3-Key Apartment)



Only minutes away from various F&B outlets and retail shops



Next to a 14.5 acres Mellow Park



Experience a Wellness Haven right at your doorstep.



Empowering the future through our Education Hub.



Grocery Convenience for hassle-free shopping within the community.



A dedicated Confinement Care Centre for seamless parenting support.

# MAYA CORPORATE OFFICE SUITES





# SECTION PLAN

L22 L21 L20 L19 L18 L17 L16 L15 L14 L13 L12 L11 L10 L9 L8 L7 L6 L5 L4 (Car Park) L3 (Car Park)

Maya Square | Shop

Maya Square | Shop

L2 (Car Park)

L1 (Car Park)

GF (Car Park)

| Maya Square   Shop |  |
|--------------------|--|
| Maya Square   Shop |  |
|                    |