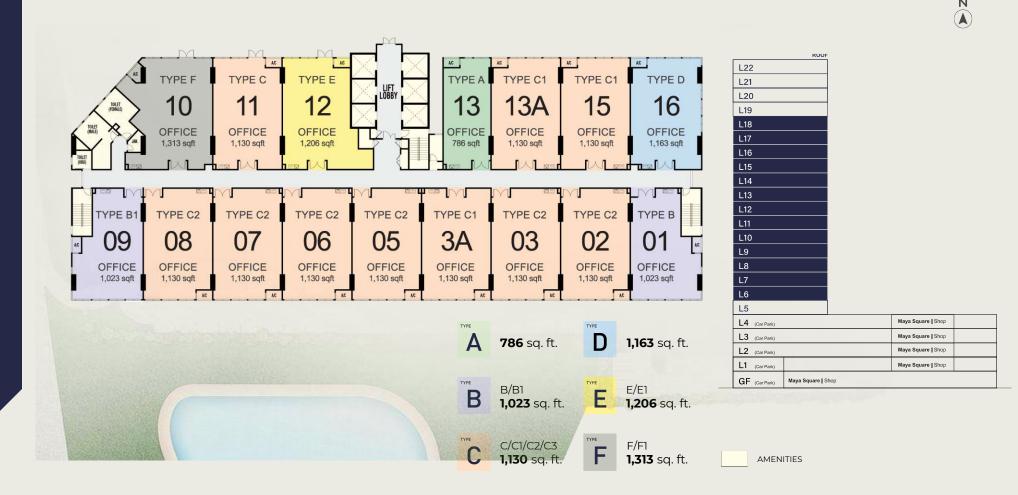

### FLOOR PLANS

MAYA CORPORATE OFFICE SUITES:

234

Storey 18

6-18

FLOOR PLANS

MAYA CORPORATE OFFICE SUITES:

**234** 

Storey

18

20-22

FLOOR PLANS

MAYA CORPORATE OFFICE SUITES:

**234** 

Storey 18