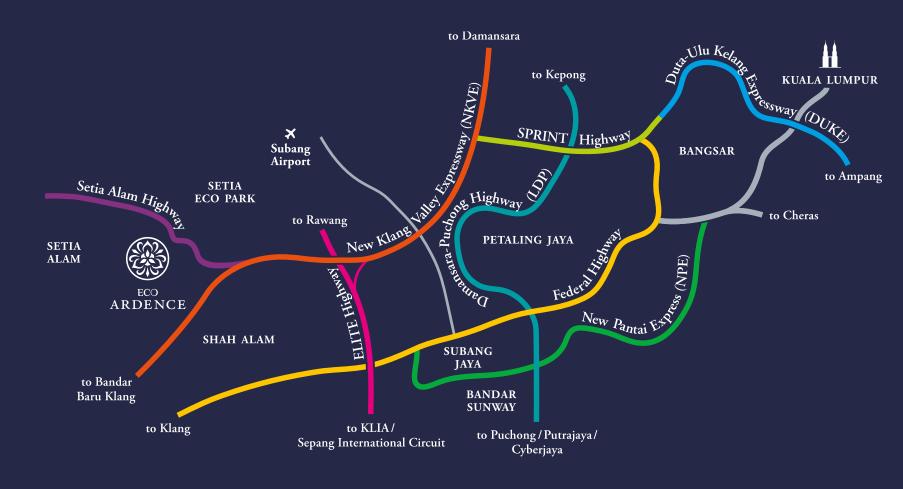

# EFFICIENT CONNECTIVITY

MAYA office tower is positioned in the heart of Eco Ardence, adjacent to the NKVE near Setia Alam, Shah Alam. Connectivity is convenient, being just 16km to Subang Jaya and 21km to Subang Airport.

Major highway connections nearby include the NKVE, Setia Alam Highway, ELITE Highway, Federal Highway and the LDP.