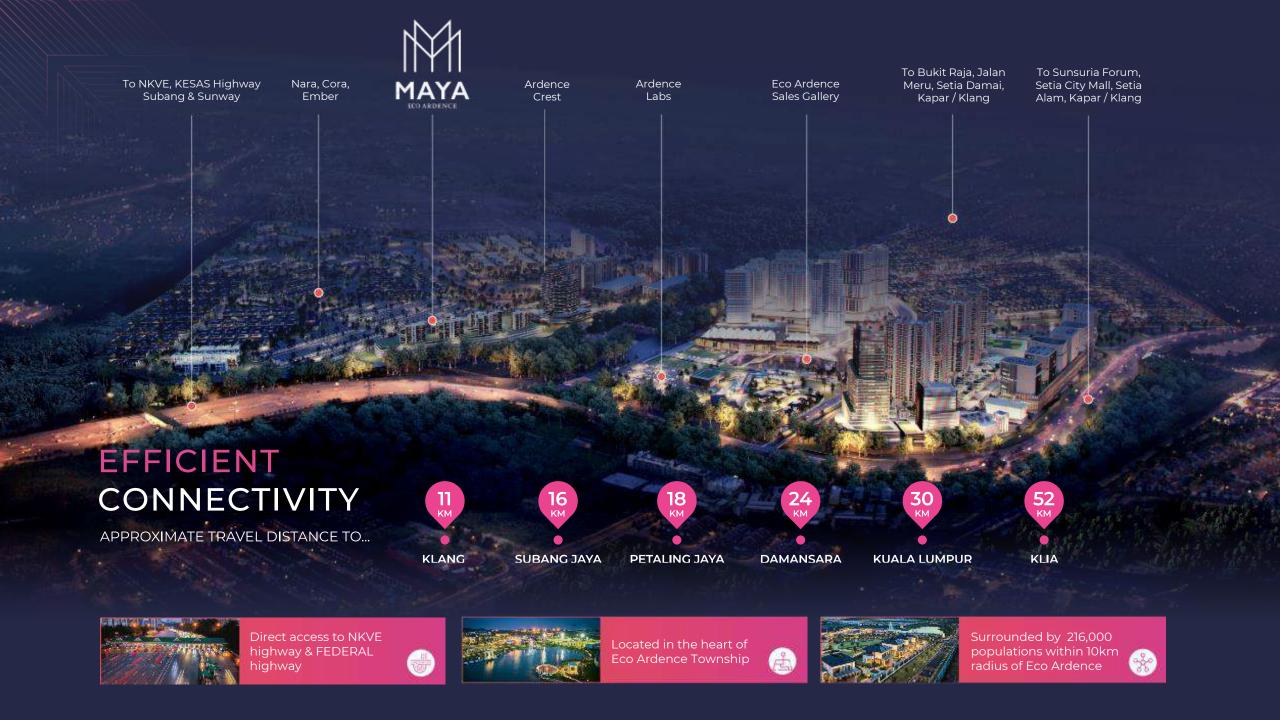

# EFFICIENT CONNECTIVITY

MAYA office tower is positioned in the heart of Eco Ardence, adjacent to the NKVE near Setia Alam, Shah Alam. Connectivity is convenient, being just 16km to Subang Jaya and 21km to Subang Airport.

Major highway connections nearby include the NKVE, Setia Alam Highway, ELITE Highway, Federal Highway and the LDP.