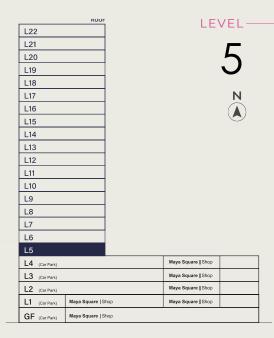

# SECTION PLAN

L22 L21 L20 L19 L18 L17 L16 L15 L14 L13 L12 L11 L10 L9 L8 L7 L6 L5 L4 (Car Park) L3 (Car Park)

Maya Square | Shop

Maya Square | Shop

L2 (Car Park)

L1 (Car Park)

GF (Car Park)

| Maya Square   Shop |  |
|--------------------|--|
| Maya Square   Shop |  |
|                    |  |
|                    |  |

Maya Square | Shop