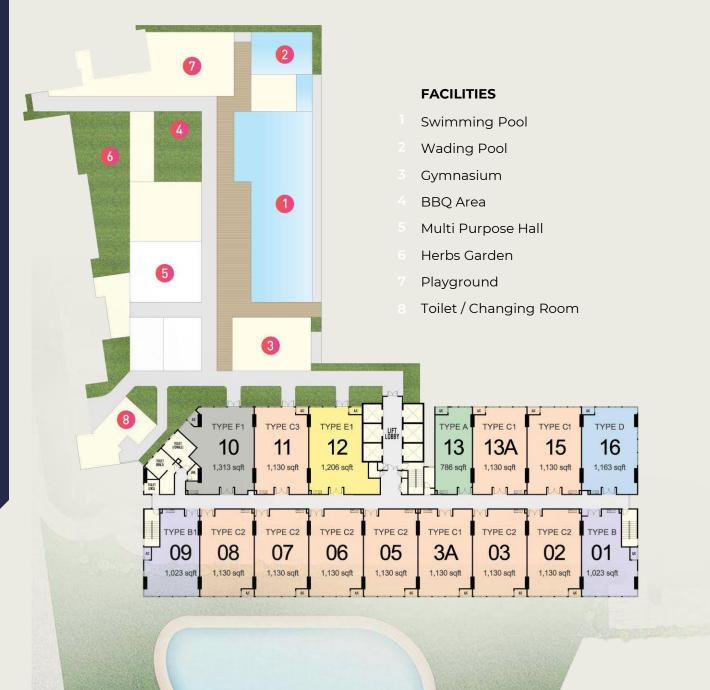

### FLOOR PLANS

MAYA CORPORATE OFFICE SUITES:

234

Storey 18

6-18

FLOOR PLANS

MAYA CORPORATE OFFICE SUITES:

**234** 

Storey

18

20-22

FLOOR PLANS

MAYA CORPORATE OFFICE SUITES:

**234** 

Storey 18