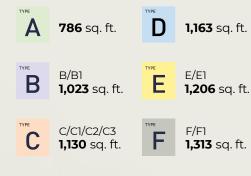

### FLOOR PLANS

MAYA CORPORATE OFFICE SUITES:

234

Storey 18

6-18

FLOOR PLANS

MAYA CORPORATE OFFICE SUITES:

**234** 

Storey

18

20-22

FLOOR PLANS

MAYA CORPORATE OFFICE SUITES:

**234** 

Storey 18