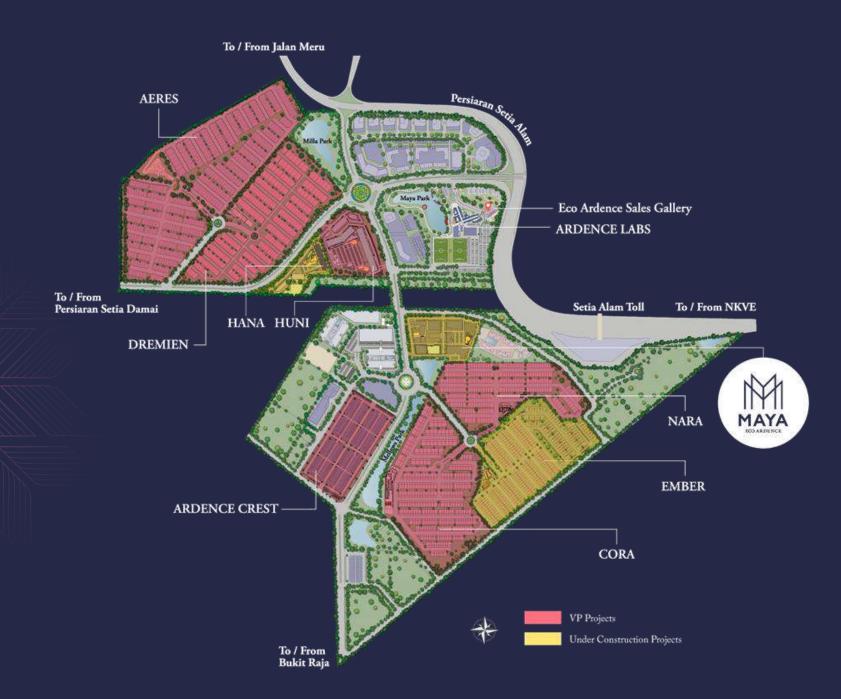

## MASTERPLAN

AERES - 432 UNITS GARDEN HOME, SEMI-D & BUNGALOW

**DREMIEN - 259 UNITS**GARDEN HOME, SEMI-D & BUNGALOW

NARA - 308 UNITS COURTYARD HOME & GARDEN HOME

CORA - 250 UNITS GARDEN HOME, SEMI-D & BUNGALOW

ARDENCE CREST - 160 UNITS LIFESTYLE SHOP OFFICE

DUDUK HUNI - 1,728 UNITS SERVICED APARTMENT

EMBER - 376 UNITS CO-HOME & CLUSTER SEMI-D (to be completed by Q2 2025)

DUDUK HANA
SERVICED APARTMENT - 500 UNITS
STRATA SHOPS - 88 UNITS
(to be completed by Q1 2026)