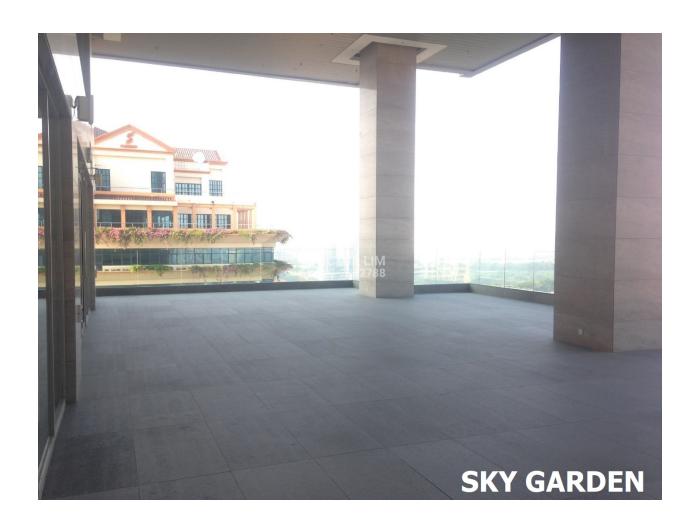

Rate (Min) RM 6.00 per sq. ft. Typical Floor Area (Max) 25,000 sq. ft.

## **KEY FEATURES**

- ~ MSC Tier 1 status
- ~ Green building features
- ~ World-class facilities
- ~ High speed broadband connectivity
- ~ Smart security system
- ~ Approx. 25,000 sq ft per floor plate
- ~ 10,000 parking bays
- ~ Intelligent Building Management Systems (Building Automation System)
- ~ 24/7 tech support
- ~ Double glazing glass for heat reduction
- ~ Motion sensors for all common areas
- ~ Rainwater harvesting for landscape irrigation
- ~ Low Volatile Organic Content (VOC) paint for all internal walls, carpets or flooring, adhesive and sealant
- ~ Within 500m from the nearest bus stop
- ~ Car park provision for 'hybrid cars'

**GOOGLE MAP** 

Click HERE to link to google map

## **GALLERY**