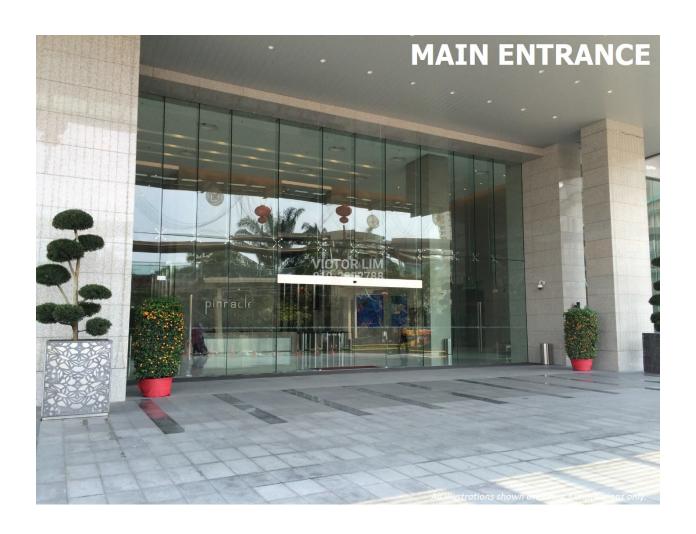

Rental Rate (Min) RM 6.00 per sq. ft. Typical Floor Area (Max) 25,000 sq. ft.

## **KEY FEATURES**

- ~ MSC Tier 1 status
- ~ Green building features
- ~ World-class facilities
- ~ High speed broadband connectivity
- ~ Smart security system
- ~ Approx. 25,000 sq ft per floor plate
- ~ 10,000 parking bays
- ~ Intelligent Building Management Systems (Building Automation System)
- ~ 24/7 tech support
- ~ Double glazing glass for heat reduction
- ~ Motion sensors for all common areas
- ~ Rainwater harvesting for landscape irrigation
- ~ Low Volatile Organic Content (VOC) paint for all internal walls, carpets or flooring, adhesive and sealant
- ~ Within 500m from the nearest bus stop
- ~ Car park provision for 'hybrid cars'

**GOOGLE MAP** 

Click HERE to link to google map

## **GALLERY**