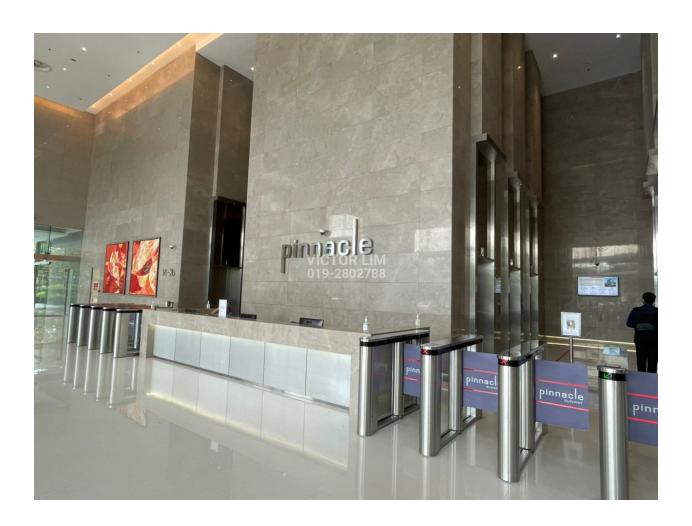

tal Rate (Min) RM 6.00 per sq. ft. Typical Floor Area (Max) 25,000 sq. ft.

## **KEY FEATURES**

- ~ MSC Tier 1 status
- ~ Green building features
- ~ World-class facilities
- ~ High speed broadband connectivity
- ~ Smart security system
- ~ Approx. 25,000 sq ft per floor plate
- ~ 10,000 parking bays
- ~ Intelligent Building Management Systems (Building Automation System)
- ~ 24/7 tech support
- ~ Double glazing glass for heat reduction
- ~ Motion sensors for all common areas
- ~ Rainwater harvesting for landscape irrigation
- ~ Low Volatile Organic Content (VOC) paint for all internal walls, carpets or flooring, adhesive and sealant
- ~ Within 500m from the nearest bus stop
- ~ Car park provision for 'hybrid cars'

**GOOGLE MAP** 

Click HERE to link to google map

## **GALLERY**