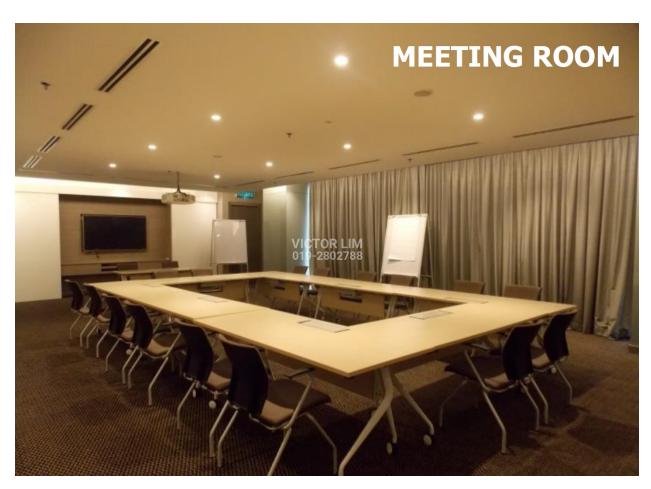

te (Min) RM 6.00 per sq. ft. Typical Floor Area (Max) 25,000 sq. ft.

## **KEY FEATURES**

- ~ MSC Tier 1 status
- ~ Green building features
- ~ World-class facilities
- ~ High speed broadband connectivity
- ~ Smart security system
- ~ Approx. 25,000 sq ft per floor plate
- ~ 10,000 parking bays
- ~ Intelligent Building Management Systems (Building Automation System)
- ~ 24/7 tech support
- ~ Double glazing glass for heat reduction
- ~ Motion sensors for all common areas
- ~ Rainwater harvesting for landscape irrigation
- ~ Low Volatile Organic Content (VOC) paint for all internal walls, carpets or flooring, adhesive and sealant
- ~ Within 500m from the nearest bus stop
- ~ Car park provision for 'hybrid cars'

**GOOGLE MAP** 

Click HERE to link to google map

## **GALLERY**