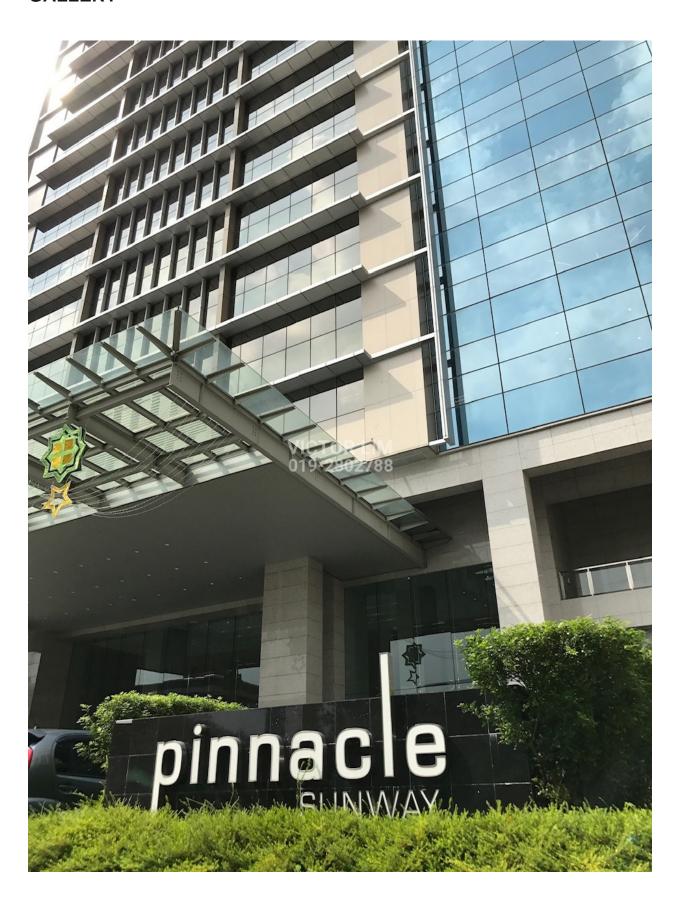

.

Rental Rate (Min) RM 6.00 per sq. ft. Typical Floor Area (Max) 25,000 sq. ft.

## **KEY FEATURES**

- ~ MSC Tier 1 status
- ~ Green building features
- ~ World-class facilities
- ~ High speed broadband connectivity
- ~ Smart security system
- ~ Approx. 25,000 sq ft per floor plate
- ~ 10,000 parking bays
- ~ Intelligent Building Management Systems (Building Automation System)
- ~ 24/7 tech support
- ~ Double glazing glass for heat reduction
- ~ Motion sensors for all common areas
- ~ Rainwater harvesting for landscape irrigation
- ~ Low Volatile Organic Content (VOC) paint for all internal walls, carpets or flooring, adhesive and sealant
- ~ Within 500m from the nearest bus stop
- ~ Car park provision for 'hybrid cars'

**GOOGLE MAP** 

Click HERE to link to google map

## **GALLERY**