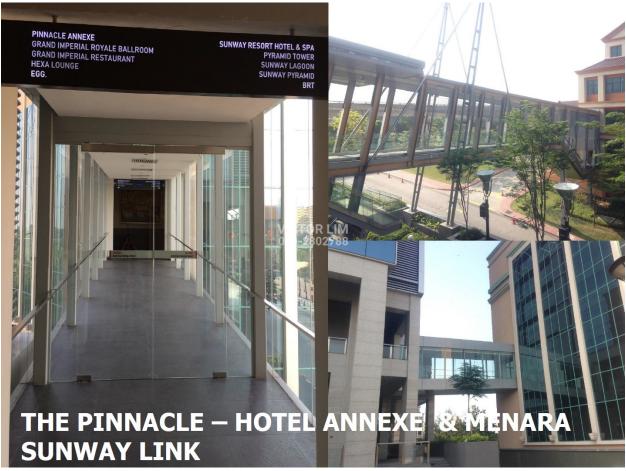

(Min) RM 6.00 per sq. ft. Typical Floor Area (Max) 25,000 sq. ft.

## **KEY FEATURES**

- ~ MSC Tier 1 status
- ~ Green building features
- ~ World-class facilities
- ~ High speed broadband connectivity
- ~ Smart security system
- ~ Approx. 25,000 sq ft per floor plate
- ~ 10,000 parking bays
- ~ Intelligent Building Management Systems (Building Automation System)
- ~ 24/7 tech support
- ~ Double glazing glass for heat reduction
- ~ Motion sensors for all common areas
- ~ Rainwater harvesting for landscape irrigation
- ~ Low Volatile Organic Content (VOC) paint for all internal walls, carpets or flooring, adhesive and sealant
- ~ Within 500m from the nearest bus stop
- ~ Car park provision for 'hybrid cars'

**GOOGLE MAP** 

Click HERE to link to google map

## **GALLERY**