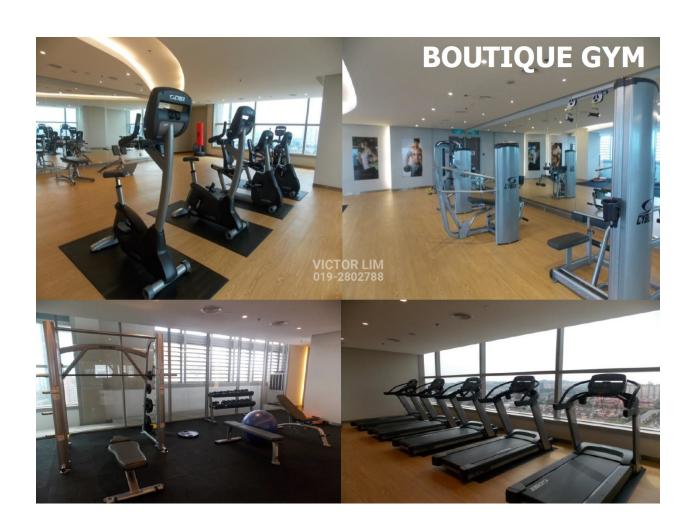

## **KEY FEATURES**

- ~ MSC Tier 1 status
- ~ Green building features
- ~ World-class facilities
- ~ High speed broadband connectivity
- ~ Smart security system
- ~ Approx. 25,000 sq ft per floor plate
- ~ 10,000 parking bays
- ~ Intelligent Building Management Systems (Building Automation System)
- ~ 24/7 tech support
- ~ Double glazing glass for heat reduction
- ~ Motion sensors for all common areas
- ~ Rainwater harvesting for landscape irrigation
- ~ Low Volatile Organic Content (VOC) paint for all internal walls, carpets or flooring, adhesive and sealant
- ~ Within 500m from the nearest bus stop
- ~ Car park provision for 'hybrid cars'

## **GALLERY**