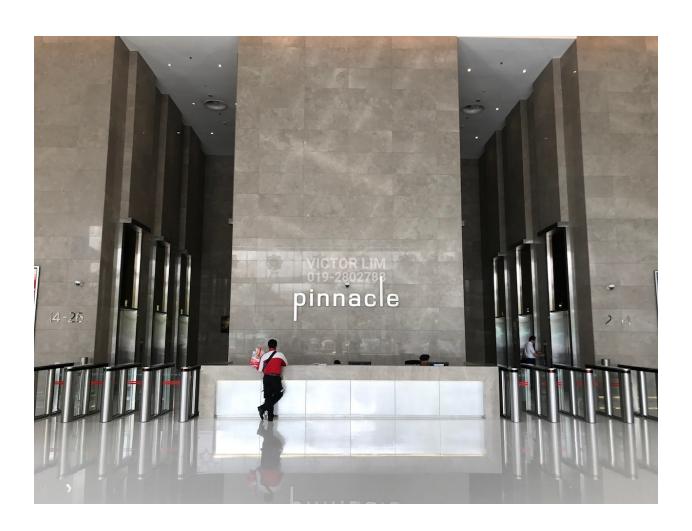

ental Rate (Min) RM 6.00 per sq. ft. Typical Floor Area (Max) 25,000 sq. ft.

## **KEY FEATURES**

- ~ MSC Tier 1 status
- ~ Green building features
- ~ World-class facilities
- ~ High speed broadband connectivity
- ~ Smart security system
- ~ Approx. 25,000 sq ft per floor plate
- ~ 10,000 parking bays
- ~ Intelligent Building Management Systems (Building Automation System)
- ~ 24/7 tech support
- ~ Double glazing glass for heat reduction
- ~ Motion sensors for all common areas
- ~ Rainwater harvesting for landscape irrigation
- ~ Low Volatile Organic Content (VOC) paint for all internal walls, carpets or flooring, adhesive and sealant
- ~ Within 500m from the nearest bus stop
- ~ Car park provision for 'hybrid cars'

**GOOGLE MAP** 

Click HERE to link to google map

## **GALLERY**