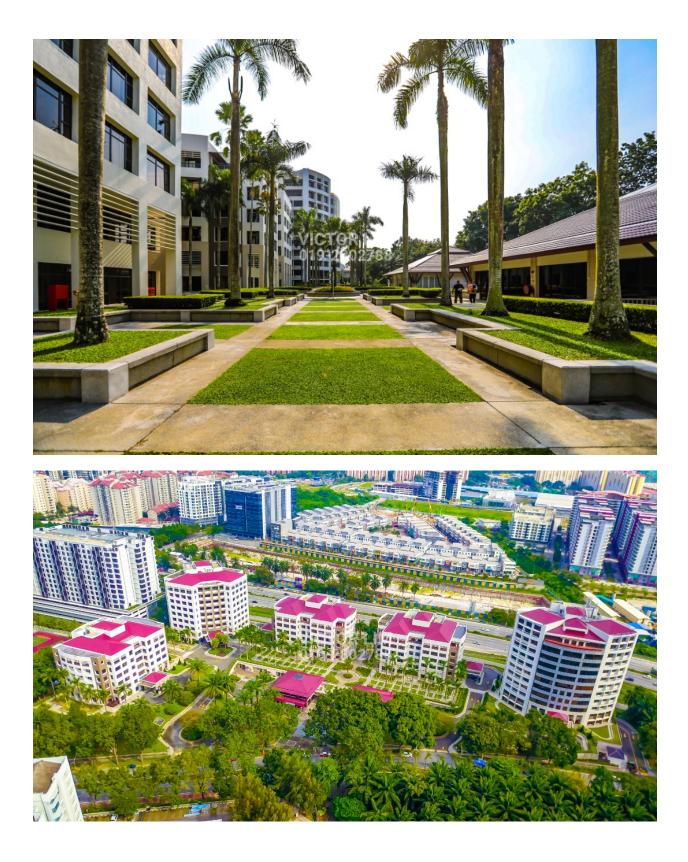

## DESCRIPTION

Dataran PHB (formerly known as Peremba Square) is a complex of five office blocks sitting on a two-level car park and surrounded by a resort-type environment, with prestigious neighbours like the Saujana Hotel & the Saujana Golf & Country Club.

## GALLERY