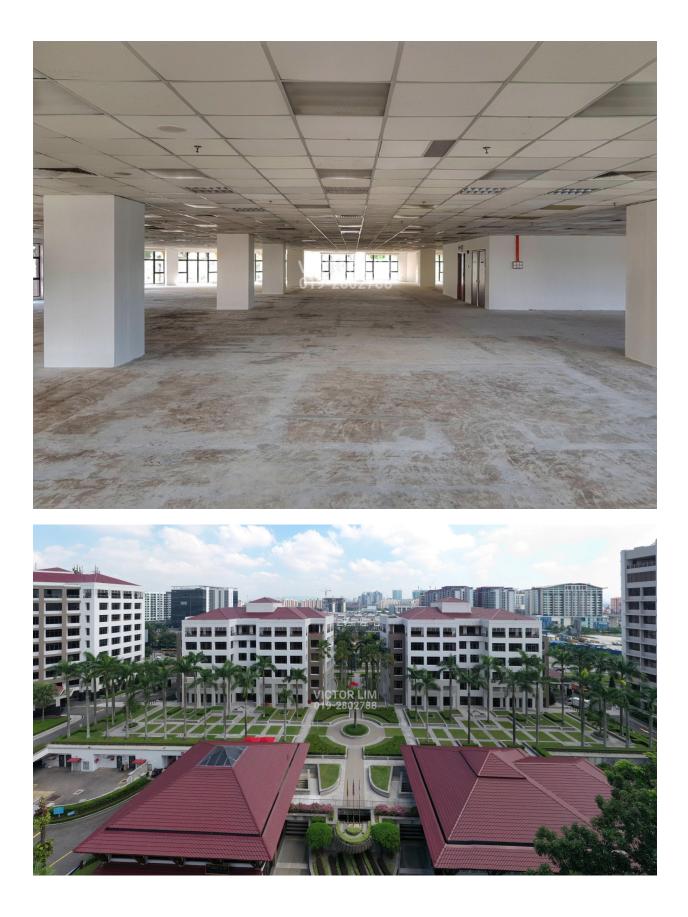

## DESCRIPTION

Dataran PHB (formerly known as Peremba Square) is a complex of five office blocks sitting on a two-level car park and surrounded by a resort-type environment, with prestigious neighbours like the Saujana Hotel & the Saujana Golf & Country Club.

## GALLERY