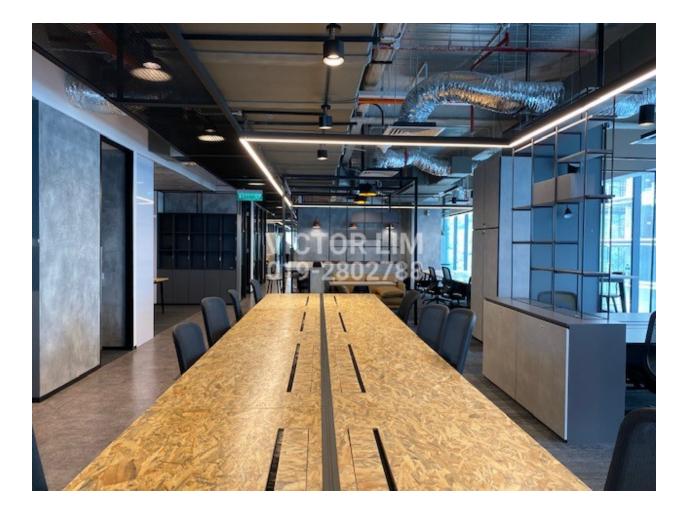

## DESCRIPTION

Menara Teras (formerly known as Menara H) 18 storey corporate office tower Approx. 10,000 sq ft per floor Fully-fitted. Tastefully renovated.

Empire City is an integrated lifestyle commercial development within a vibrant, artfully stylized world. Here the past meets the future as old architectural styles are combined with modern architectural designs to create a unique world.

## GALLERY