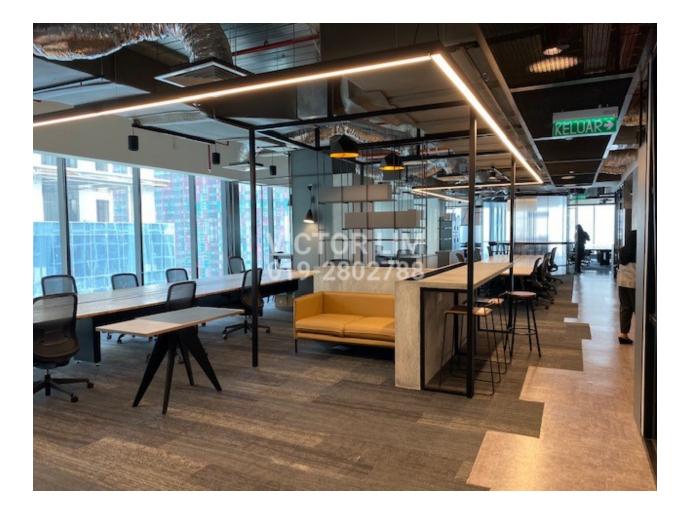

## DESCRIPTION

Menara Teras (formerly known as Menara H) 18 storey corporate office tower Approx. 10,000 sq ft per floor Fully-fitted. Tastefully renovated.

Empire City is an integrated lifestyle commercial development within a vibrant, artfully stylized world. Here the past meets the future as old architectural styles are combined with modern architectural designs to create a unique world.

## GALLERY