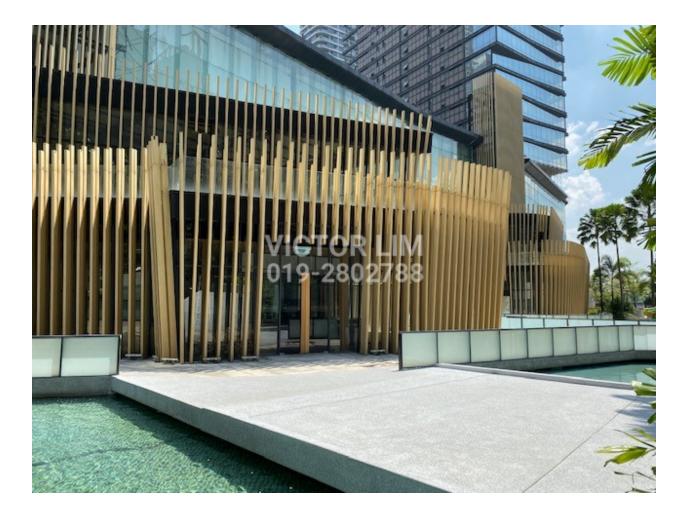

## **Menara Teras**

## DESCRIPTION

Menara Teras (formerly known as Menara H) 18 storey corporate office tower Approx. 10,000 sq ft per floor Fully-fitted. Tastefully renovated.

Empire City is an integrated lifestyle commercial development within a vibrant, artfully stylized world. Here the past meets the future as old architectural styles are combined with modern architectural designs to create a unique world.