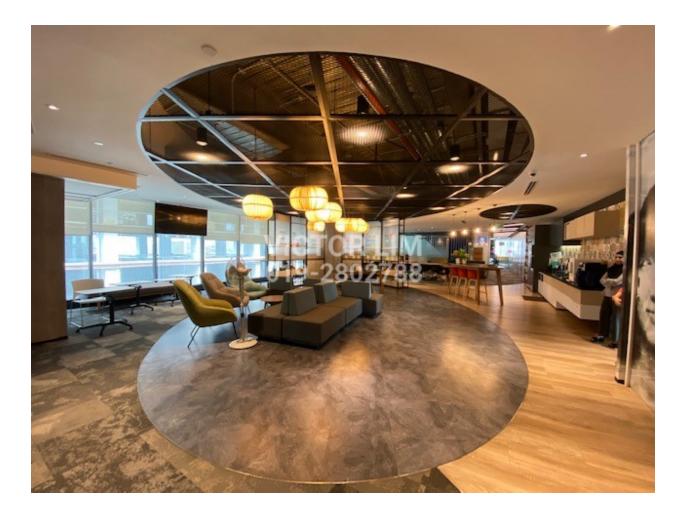

## DESCRIPTION

Menara Teras (formerly known as Menara H) 18 storey corporate office tower Approx. 10,000 sq ft per floor Fully-fitted. Tastefully renovated.

Empire City is an integrated lifestyle commercial development within a vibrant, artfully stylized world. Here the past meets the future as old architectural styles are combined with modern architectural designs to create a unique world.

## GALLERY