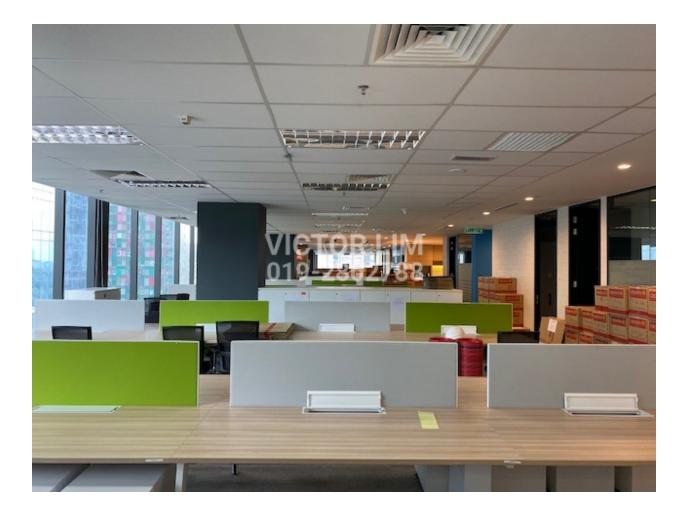

## DESCRIPTION

Menara Teras (formerly known as Menara H) 18 storey corporate office tower Approx. 10,000 sq ft per floor Fully-fitted. Tastefully renovated.

Empire City is an integrated lifestyle commercial development within a vibrant, artfully stylized world. Here the past meets the future as old architectural styles are combined with modern architectural designs to create a unique world.

## GALLERY