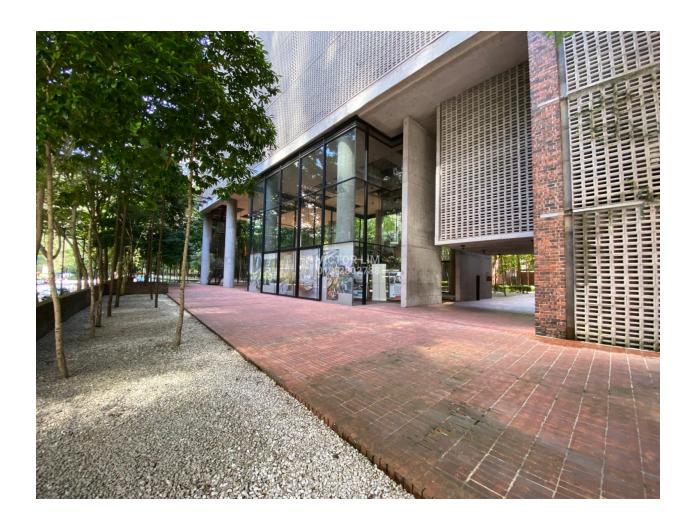

2788 (Victor Lim)
Email: victorlimcbd@gmail.com

## **PJ Trade Centre**

## **DETAILS**

Location: **Damansara Perdana**Typical Floor Area (Min) **4,500 sq. ft.**Rental Rate (Min) **RM 4.50 per sq. ft.**Typical Floor Area (Max) **10,470 sq. ft.** 

## **KEY FEATURES**

21-Storey Grade A Corporate Office Tower
Total net lettable area approx. 193,403 sq. ft.
Typical floor size approx: 10,900 sq. ft.
Centralized air-con by water chiller system
Ample car parking - 1106 bays available
Car park allocation - 1 floating bay for every 500sf rented
Visitor management system at concierge
24-hour security with turnstile system, CCTV & access card control
No. of lifts - 6 passenger lifts, 1 service lift & 2 car park lifts

**GOOGLE MAP** 

Click **HERE** to link to google map

## **GALLERY**