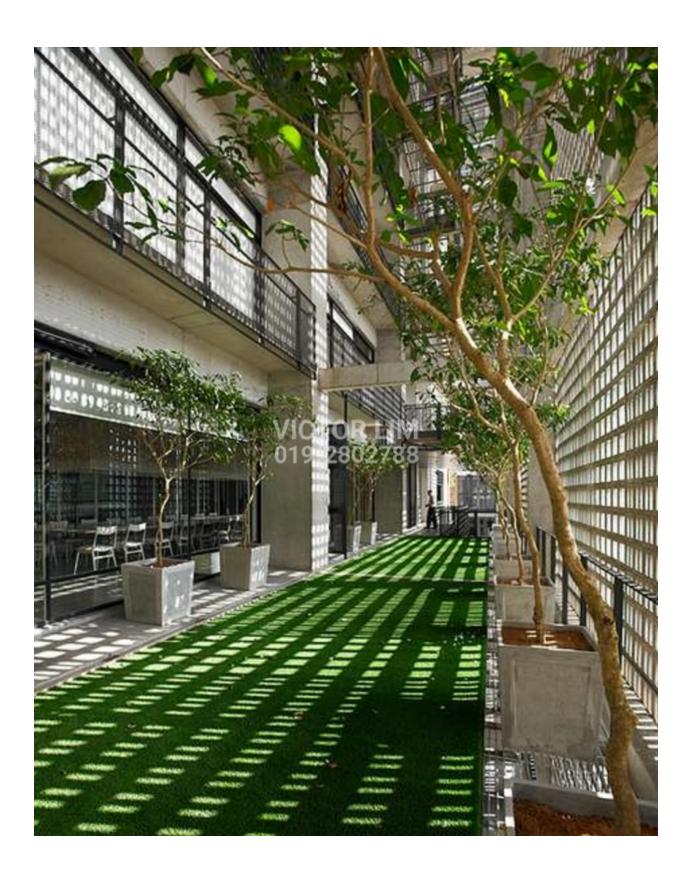

(Victor Lim)
Email: victorlimcbd@gmail.com

## **PJ Trade Centre**

## **DETAILS**

Location: **Damansara Perdana**Typical Floor Area (Min) **4,500 sq. ft.**Rental Rate (Min) **RM 4.50 per sq. ft.**Typical Floor Area (Max) **10,470 sq. ft.** 

## **KEY FEATURES**

21-Storey Grade A Corporate Office Tower
Total net lettable area approx. 193,403 sq. ft.
Typical floor size approx: 10,900 sq. ft.
Centralized air-con by water chiller system
Ample car parking - 1106 bays available
Car park allocation - 1 floating bay for every 500sf rented
Visitor management system at concierge
24-hour security with turnstile system, CCTV & access card control
No. of lifts - 6 passenger lifts, 1 service lift & 2 car park lifts

**GOOGLE MAP** 

Click **HERE** to link to google map

## **GALLERY**