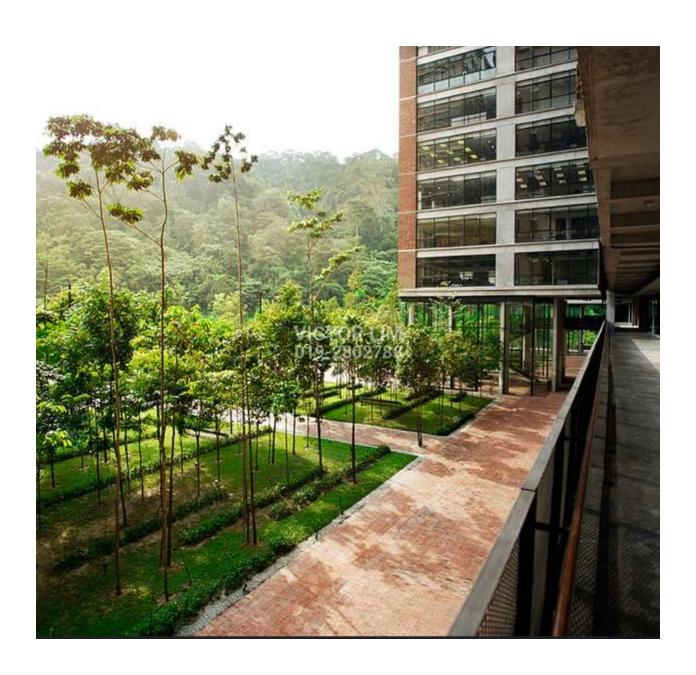

## **PJ Trade Centre**

## **KEY FEATURES**

21-Storey Grade A Corporate Office Tower
Total net lettable area approx. 193,403 sq. ft.
Typical floor size approx: 10,900 sq. ft.
Centralized air-con by water chiller system
Ample car parking - 1106 bays available
Car park allocation - 1 floating bay for every 500sf rented
Visitor management system at concierge
24-hour security with turnstile system, CCTV & access card control
No. of lifts - 6 passenger lifts, 1 service lift & 2 car park lifts

## **GALLERY**