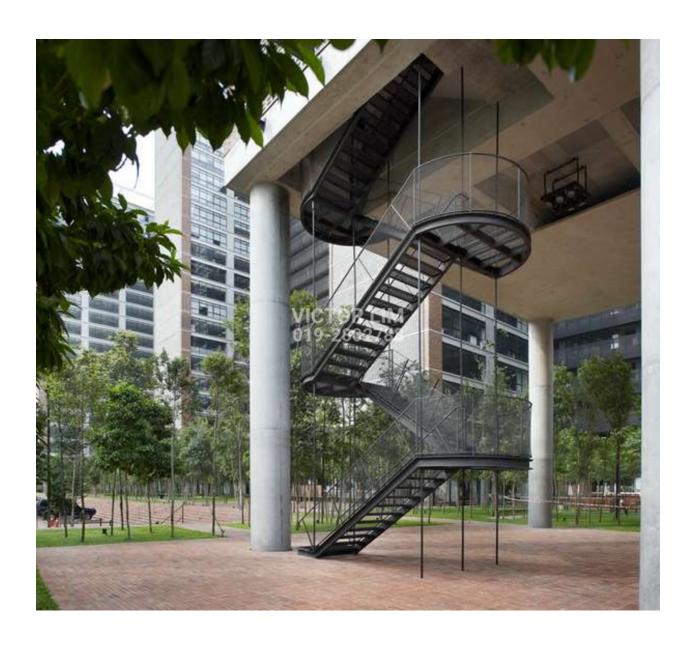

8 (Victor Lim)
Email: victorlimcbd@gmail.com

## **PJ Trade Centre**

## **DETAILS**

Location: **Damansara Perdana**Typical Floor Area (Min) **4,500 sq. ft.**Rental Rate (Min) **RM 4.50 per sq. ft.**Typical Floor Area (Max) **10,470 sq. ft.** 

## **KEY FEATURES**

21-Storey Grade A Corporate Office Tower
Total net lettable area approx. 193,403 sq. ft.
Typical floor size approx: 10,900 sq. ft.
Centralized air-con by water chiller system
Ample car parking - 1106 bays available
Car park allocation - 1 floating bay for every 500sf rented
Visitor management system at concierge
24-hour security with turnstile system, CCTV & access card control
No. of lifts - 6 passenger lifts, 1 service lift & 2 car park lifts

**GOOGLE MAP** 

Click **HERE** to link to google map

## **GALLERY**