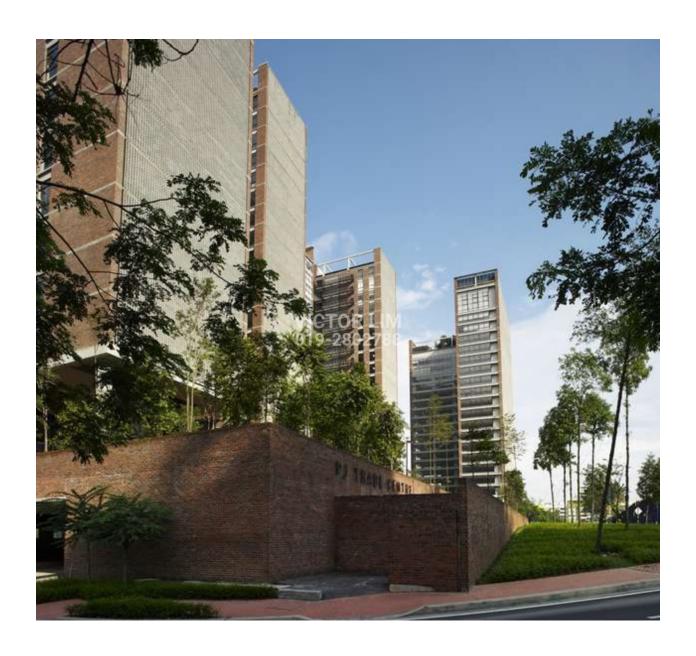

## **PJ Trade Centre**

## **KEY FEATURES**

21-Storey Grade A Corporate Office Tower
Total net lettable area approx. 193,403 sq. ft.
Typical floor size approx: 10,900 sq. ft.
Centralized air-con by water chiller system
Ample car parking - 1106 bays available
Car park allocation - 1 floating bay for every 500sf rented
Visitor management system at concierge
24-hour security with turnstile system, CCTV & access card control
No. of lifts - 6 passenger lifts, 1 service lift & 2 car park lifts

## **GALLERY**