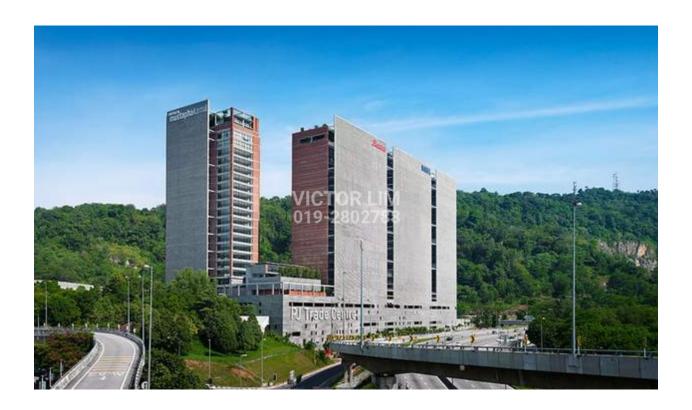

## **PJ Trade Centre**

## **DETAILS**

Location: **Damansara Perdana**Typical Floor Area (Min) **4,500 sq. ft.**Rental Rate (Min) **RM 4.50 per sq. ft.**Typical Floor Area (Max) **10,470 sq. ft.** 

## **KEY FEATURES**

21-Storey Grade A Corporate Office Tower
Total net lettable area approx. 193,403 sq. ft.
Typical floor size approx: 10,900 sq. ft.
Centralized air-con by water chiller system
Ample car parking - 1106 bays available
Car park allocation - 1 floating bay for every 500sf rented
Visitor management system at concierge
24-hour security with turnstile system, CCTV & access card control
No. of lifts - 6 passenger lifts, 1 service lift & 2 car park lifts