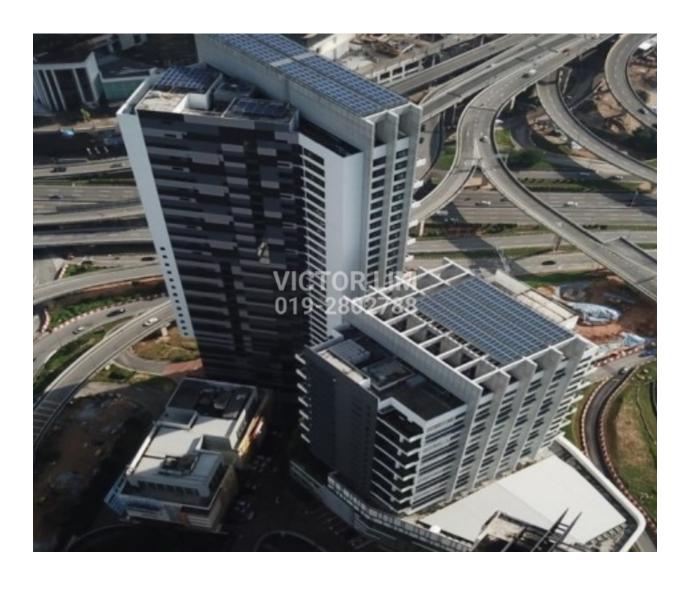

#### DESCRIPTION

Mercu Mustapha Kamal is located within the mixed development of NeoDamansara, Damansara Perdana. It consists of 2 office towers, retail units, a banquet hall and a

muslim prayer hall. The floor area for the office towers are as follows:-

Tower 1 – Net floor area of 281,125 sq.ft. – 26-storey

Tower 2 – Net floor area of 180,000 sq.ft. – 14-storey

Strategically located within the Golden Triangle of Petaling Jaya. Right at the entrance into Damansara Perdana with unobstructed view from Damansara Puchong Highway (LDP) and Penchala Link Highway.