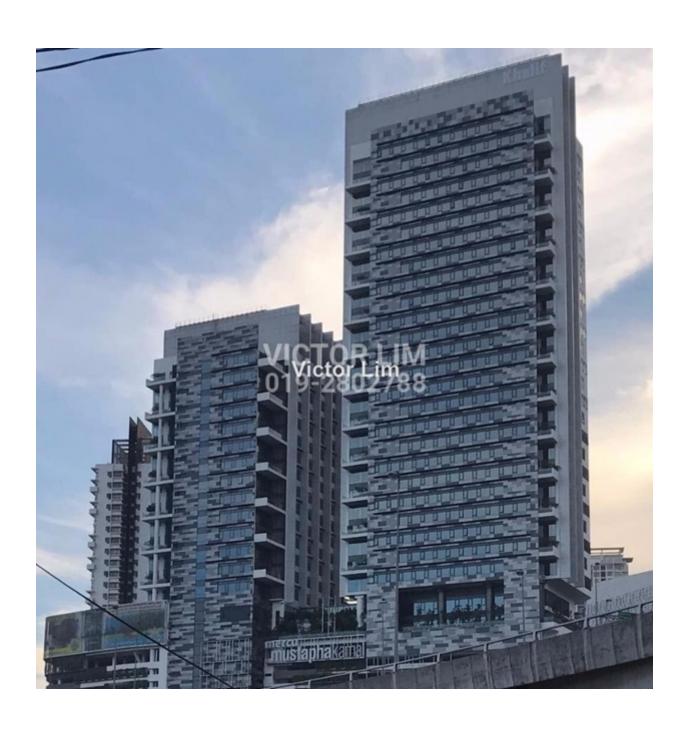

#### DESCRIPTION

Mercu Mustapha Kamal is located within the mixed development of NeoDamansara, Damansara Perdana. It consists of 2 office towers, retail units, a banquet hall and a

muslim prayer hall. The floor area for the office towers are as follows:-

Tower 1 – Net floor area of 281,125 sq.ft. – 26-storey

Tower 2 – Net floor area of 180,000 sq.ft. – 14-storey

Strategically located within the Golden Triangle of Petaling Jaya. Right at the entrance into Damansara Perdana with unobstructed view from Damansara Puchong Highway (LDP) and Penchala Link Highway.