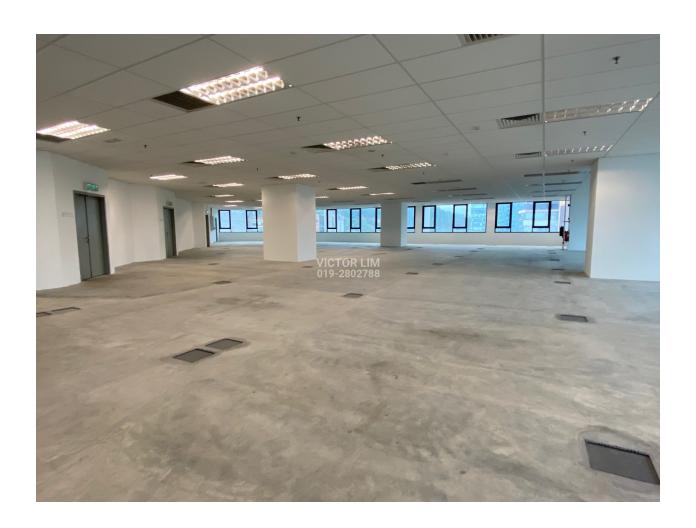

1,113 bays
- Muslim Prayer Hall at the Ground Floor
- Banquet Hall Area at Level 6 & 7 of Tower 2
- OKU friendly with lifts and escalators provided

#### DESCRIPTION

Mercu Mustapha Kamal is located within the mixed development of NeoDamansara, Damansara Perdana. It consists of 2 office towers, retail units, a banquet hall and a

muslim prayer hall. The floor area for the office towers are as follows:-

Tower 1 – Net floor area of 281,125 sq.ft. – 26-storey

Tower 2 – Net floor area of 180,000 sq.ft. – 14-storey

Strategically located within the Golden Triangle of Petaling Jaya. Right at the entrance into Damansara Perdana with unobstructed view from Damansara Puchong Highway (LDP) and Penchala Link Highway.

**GOOGLE MAP** 

Click **HERE** to link to google map

# **GALLERY**