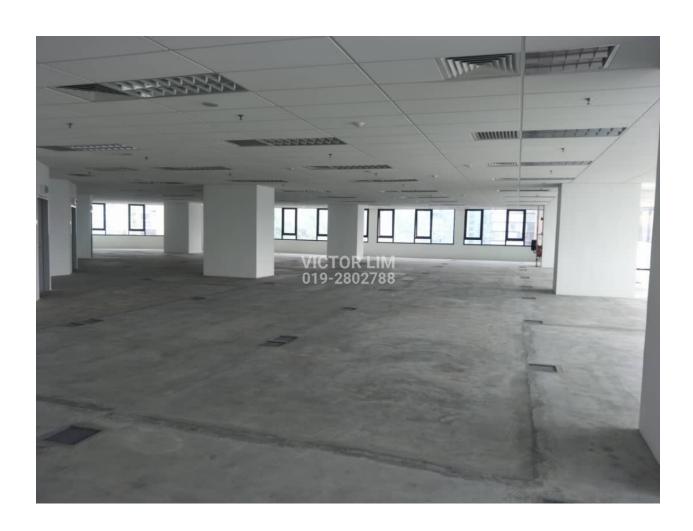

,113 bays
- Muslim Prayer Hall at the Ground Floor
- Banquet Hall Area at Level 6 & 7 of Tower 2
- OKU friendly with lifts and escalators provided

#### DESCRIPTION

Mercu Mustapha Kamal is located within the mixed development of NeoDamansara, Damansara Perdana. It consists of 2 office towers, retail units, a banquet hall and a

muslim prayer hall. The floor area for the office towers are as follows:-

Tower 1 – Net floor area of 281,125 sq.ft. – 26-storey

Tower 2 – Net floor area of 180,000 sq.ft. – 14-storey

Strategically located within the Golden Triangle of Petaling Jaya. Right at the entrance into Damansara Perdana with unobstructed view from Damansara Puchong Highway (LDP) and Penchala Link Highway.

**GOOGLE MAP** 

Click **HERE** to link to google map

# **GALLERY**