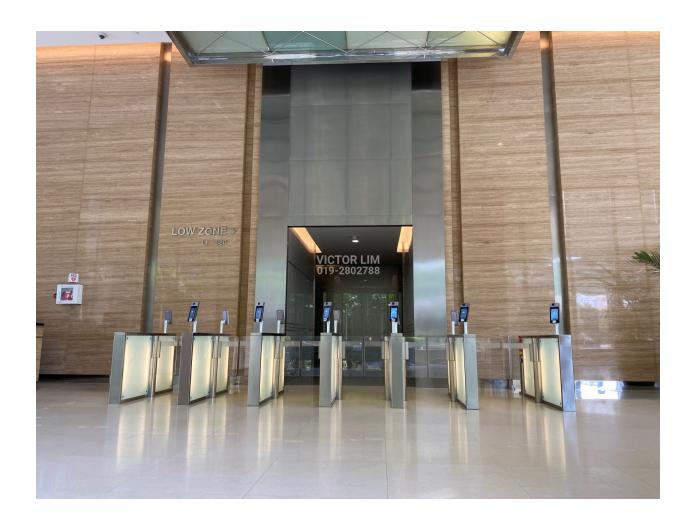

### **Building Features:**

- Typical floor plinth approx. 20,200sf per floor
- Centralized air-cond with provision for additional split unit A/C
- Pantry provision
- Turnstile pedestrian gates at the lobby
- CCTV & parameter security
- Fibre-optic ready
- Multiple telecommunications provider available
- Dedicated high speed lifts