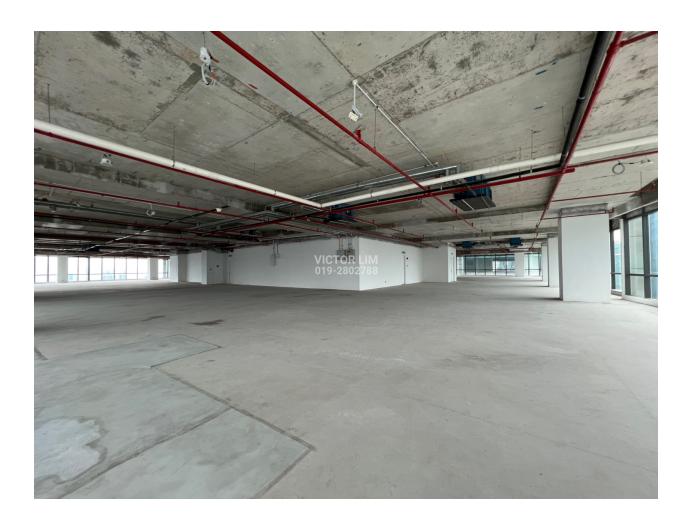

#### **DESCRIPTION**

The Vertical Corporate Towers comprises of two 38-storey towers - Tower A and B. It's designed and built to sustainable quality standards and MSC Malaysia compliant.

### **Building Features:**

- Typical floor plinth approx. 20,200sf per floor
- Centralized air-cond with provision for additional split unit A/C
- Pantry provision
- Turnstile pedestrian gates at the lobby
- CCTV & parameter security
- Fibre-optic ready
- Multiple telecommunications provider available
- Dedicated high speed lifts