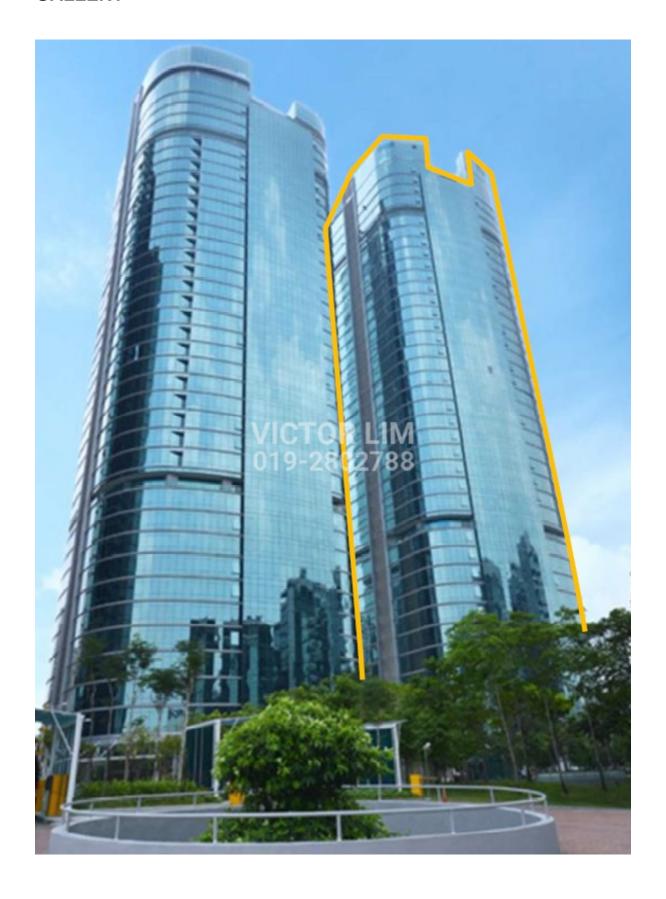

# **Vertical Corporate Towers**

#### **DESCRIPTION**

The Vertical Corporate Towers comprises of two 38-storey towers - Tower A and B. It's designed and built to sustainable quality standards and MSC Malaysia compliant.