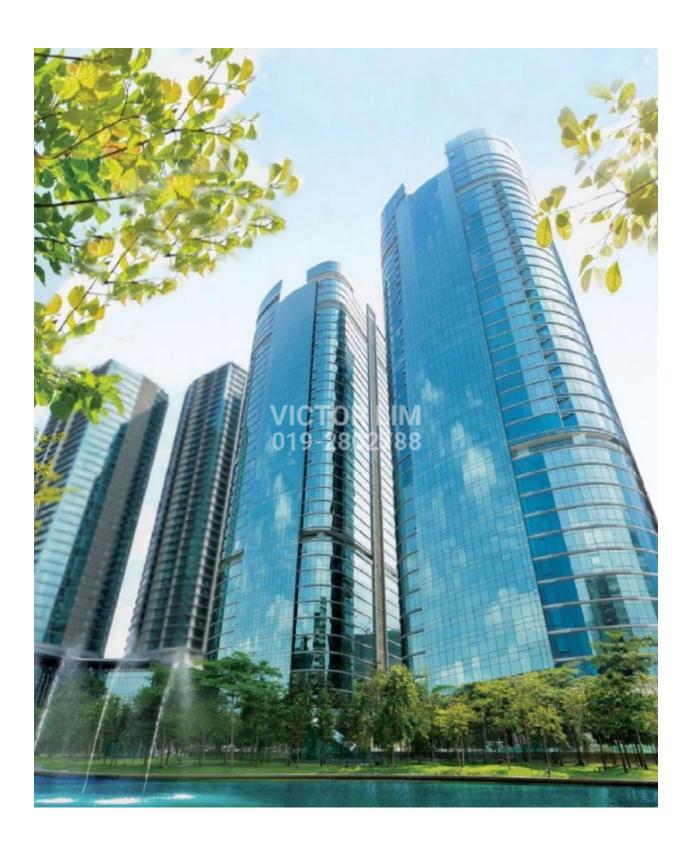

#### **DESCRIPTION**

The Vertical Corporate Towers comprises of two 38-storey towers - Tower A and B. It's designed and built to sustainable quality standards and MSC Malaysia compliant.

# **GALLERY**