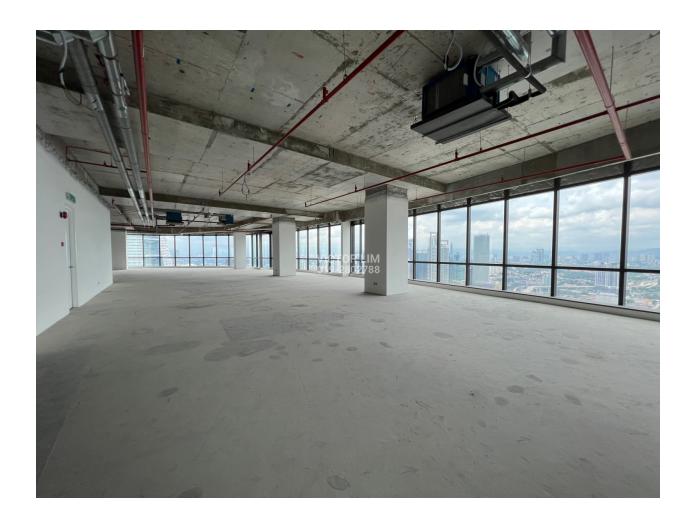

#### **DESCRIPTION**

The Vertical Corporate Towers comprises of two 38-storey towers - Tower A and B. It's designed and built to sustainable quality standards and MSC Malaysia compliant.

### **Building Features:**

- Typical floor plinth approx. 20,200sf per floor
- Centralized air-cond with provision for additional split unit A/C
- Pantry provision
- Turnstile pedestrian gates at the lobby
- CCTV & parameter security
- Fibre-optic ready
- Multiple telecommunications provider available
- Dedicated high speed lifts