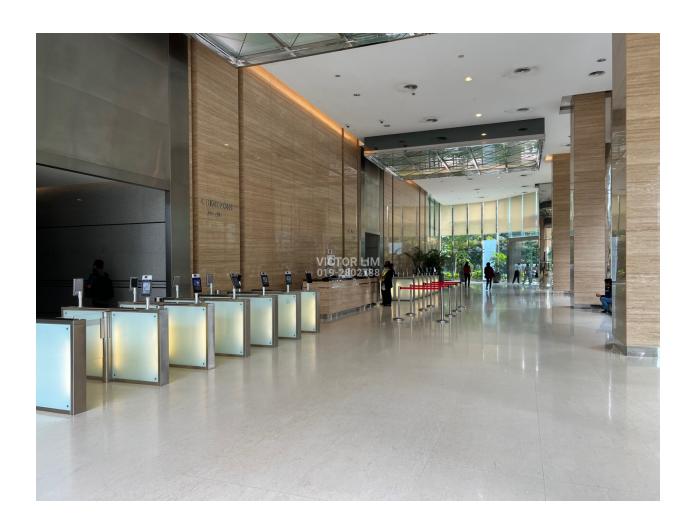

### **Building Features:**

- Typical floor plinth approx. 20,200sf per floor
- Centralized air-cond with provision for additional split unit A/C
- Pantry provision
- Turnstile pedestrian gates at the lobby
- CCTV & parameter security
- Fibre-optic ready
- Multiple telecommunications provider available
- Dedicated high speed lifts