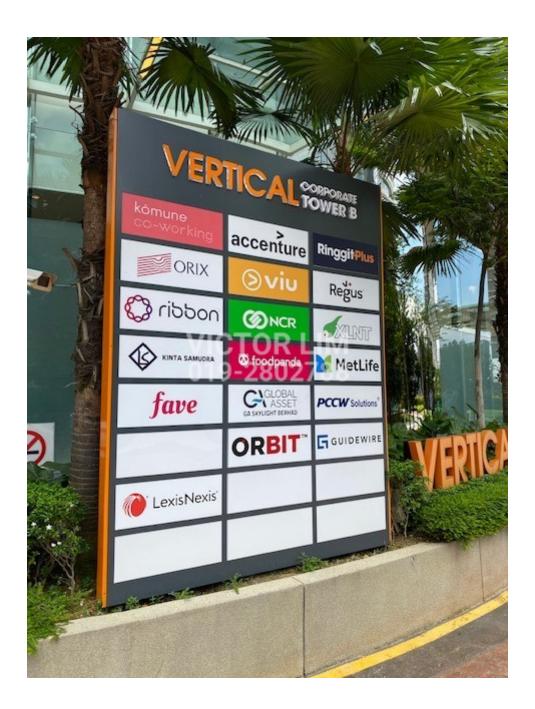

: +6019 280 2788 (Victor Lim)
Email: victorlimcbd@gmail.com

# **Vertical Corporate Towers**

### **DETAILS**

Location: Bangsar South

Selling Price 1,200.00 sq. ft. Floor Area (Min) 20,000 sq. ft.

#### **DESCRIPTION**

The Vertical Corporate Towers comprises of two 38-storey towers - Tower A and B. It's designed and built to sustainable quality standards and MSC Malaysia compliant.

### **Building Features:**

- Typical floor plinth approx. 20,200sf per floor
- Centralized air-cond with provision for additional split unit A/C
- Pantry provision
- Turnstile pedestrian gates at the lobby
- CCTV & parameter security
- Fibre-optic ready
- Multiple telecommunications provider available
- Dedicated high speed lifts

GOOGLE MAP

Click HERE to link to google map

# **GALLERY**