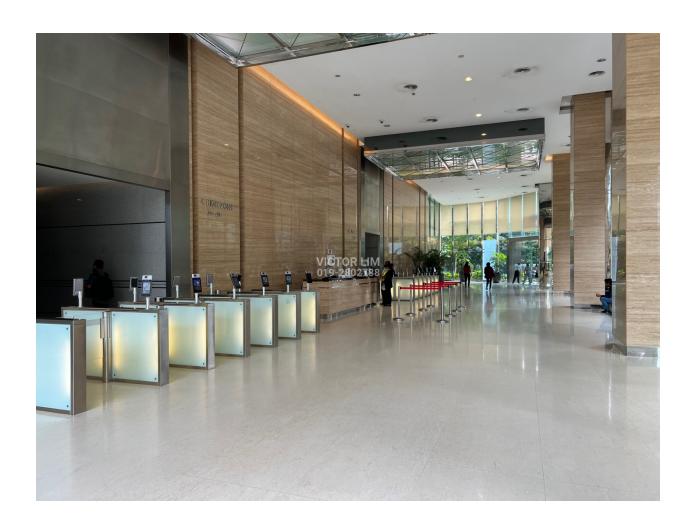

## **KEY FEATURES**

- 38 storey Grade A+ office tower
- MSC Malaysia Cybercentre
- Gross floor area approx. 967,000sf
- Typical floor plinth approx. 20,200sf
- Centralized air-con with provision for additional split unit A/C
- Pantry provision, fibre-optic ready
- Turnstile pedestrian gates at the lobby
- Dedicated high speed lifts
- Full power back up by genset
- Covered link bridge The Vertical Podium to Nexus and The Sphere
- Wide variety of F&B outlets, supermarket, specialty stores
- Connexion grand ballroom, auditorium, and executive lounge
- Complimentary shuttle service to the nearest LRT station
- Conveniently close to VE Hotel & Residences