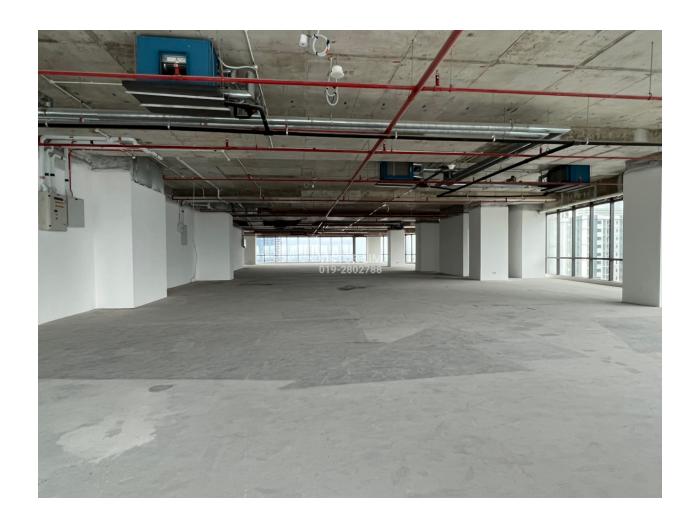

per sq. ft.**Typical Floor Area (Max) **19,000 sq. ft.** 

## **KEY FEATURES**

- 38 storey Grade A+ office tower
- MSC Malaysia Cybercentre
- Gross floor area approx. 967,000sf
- Typical floor plinth approx. 20,200sf
- Centralized air-con with provision for additional split unit A/C
- Pantry provision, fibre-optic ready
- Turnstile pedestrian gates at the lobby
- Dedicated high speed lifts
- Full power back up by genset
- Covered link bridge The Vertical Podium to Nexus and The Sphere
- Wide variety of F&B outlets, supermarket, specialty stores
- Connexion grand ballroom, auditorium, and executive lounge
- Complimentary shuttle service to the nearest LRT station
- Conveniently close to VE Hotel & Residences

**GOOGLE MAP** 

Click HERE to link to google map

## **GALLERY**