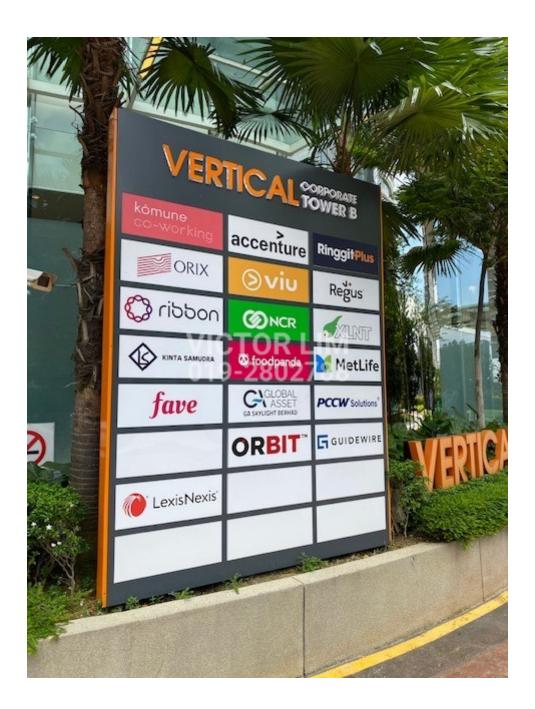

## **Vertical Corporate Towers**

## **KEY FEATURES**

- 38 storey Grade A+ office tower
- MSC Malaysia Cybercentre
- Gross floor area approx. 967,000sf
- Typical floor plinth approx. 20,200sf
- Centralized air-con with provision for additional split unit A/C
- Pantry provision, fibre-optic ready
- Turnstile pedestrian gates at the lobby
- Dedicated high speed lifts
- Full power back up by genset
- Covered link bridge The Vertical Podium to Nexus and The Sphere
- Wide variety of F&B outlets, supermarket, specialty stores
- Connexion grand ballroom, auditorium, and executive lounge
- Complimentary shuttle service to the nearest LRT station
- Conveniently close to VE Hotel & Residences

## **GALLERY**