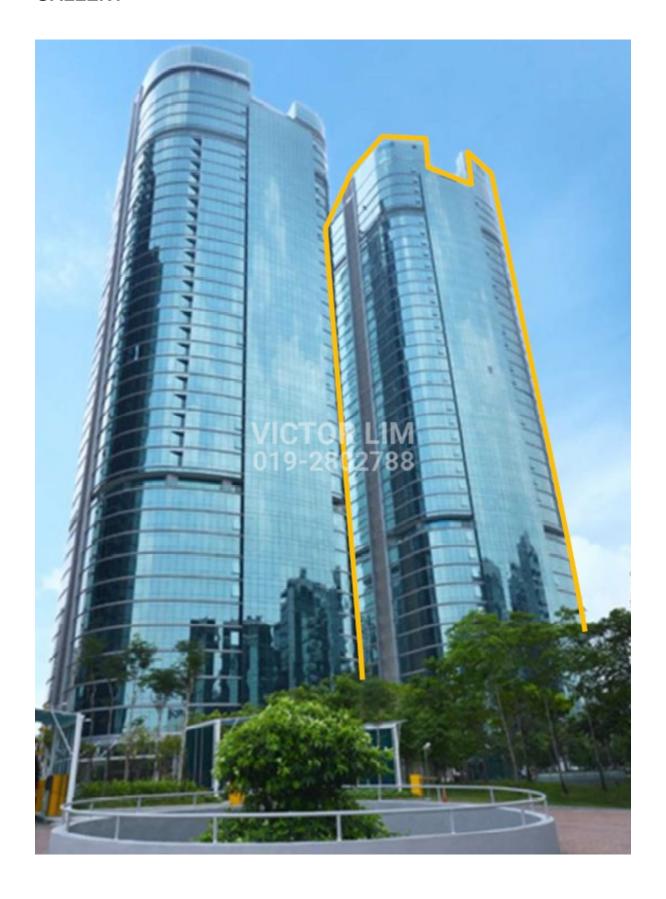

## **Vertical Corporate Towers**

## **KEY FEATURES**

- 38 storey Grade A+ office tower
- MSC Malaysia Cybercentre
- Gross floor area approx. 967,000sf
- Typical floor plinth approx. 20,200sf
- Centralized air-con with provision for additional split unit A/C
- Pantry provision, fibre-optic ready
- Turnstile pedestrian gates at the lobby
- Dedicated high speed lifts
- Full power back up by genset
- Covered link bridge The Vertical Podium to Nexus and The Sphere
- Wide variety of F&B outlets, supermarket, specialty stores
- Connexion grand ballroom, auditorium, and executive lounge
- Complimentary shuttle service to the nearest LRT station
- Conveniently close to VE Hotel & Residences