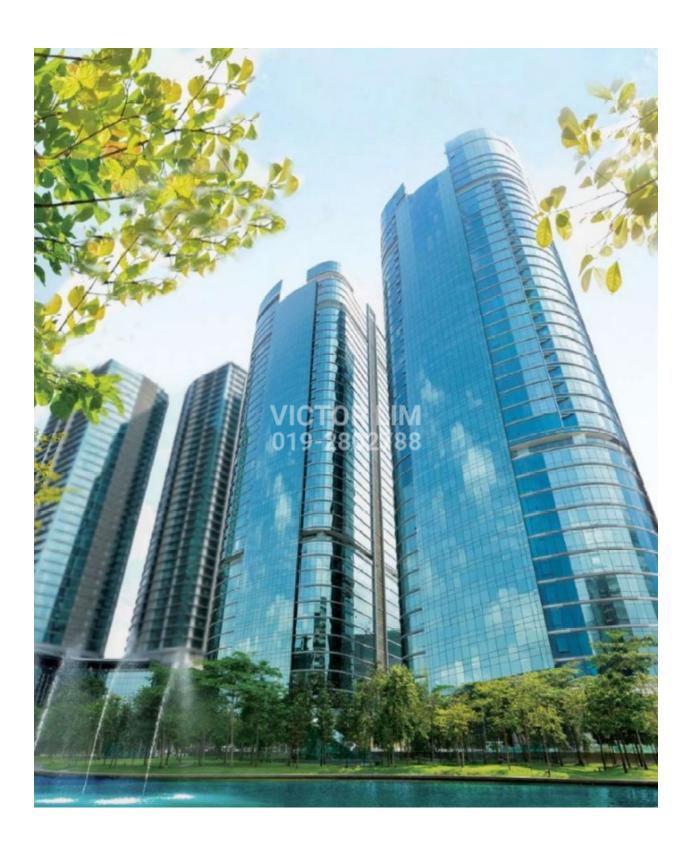

## **Vertical Corporate Towers**

## **KEY FEATURES**

- 38 storey Grade A+ office tower
- MSC Malaysia Cybercentre
- Gross floor area approx. 967,000sf
- Typical floor plinth approx. 20,200sf
- Centralized air-con with provision for additional split unit A/C
- Pantry provision, fibre-optic ready
- Turnstile pedestrian gates at the lobby
- Dedicated high speed lifts
- Full power back up by genset
- Covered link bridge The Vertical Podium to Nexus and The Sphere
- Wide variety of F&B outlets, supermarket, specialty stores
- Connexion grand ballroom, auditorium, and executive lounge
- Complimentary shuttle service to the nearest LRT station
- Conveniently close to VE Hotel & Residences

## **GALLERY**