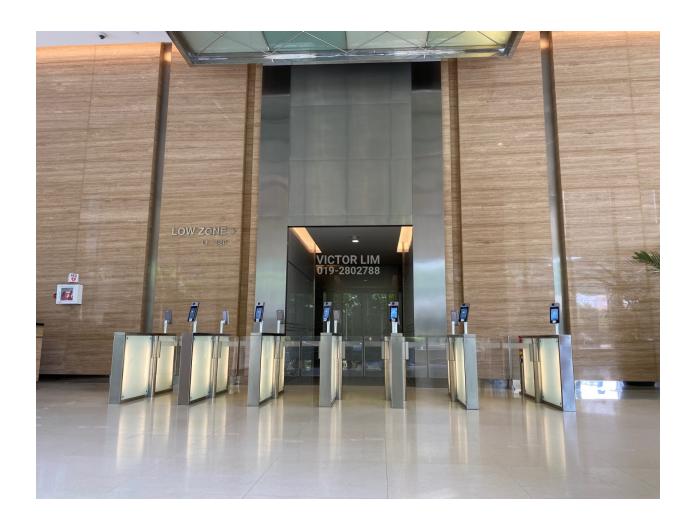

## **KEY FEATURES**

- 38 storey Grade A+ office tower
- MSC Malaysia Cybercentre
- Gross floor area approx. 967,000sf
- Typical floor plinth approx. 20,200sf
- Centralized air-con with provision for additional split unit A/C
- Pantry provision, fibre-optic ready
- Turnstile pedestrian gates at the lobby
- Dedicated high speed lifts
- Full power back up by genset
- Covered link bridge The Vertical Podium to Nexus and The Sphere
- Wide variety of F&B outlets, supermarket, specialty stores
- Connexion grand ballroom, auditorium, and executive lounge
- Complimentary shuttle service to the nearest LRT station
- Conveniently close to VE Hotel & Residences