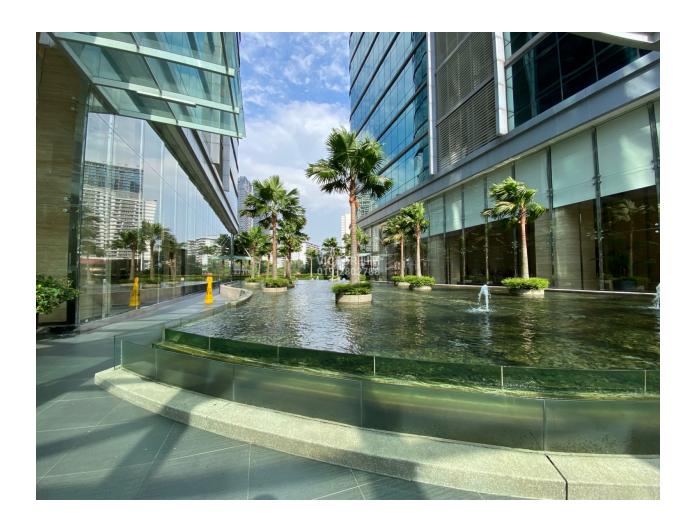

## **KEY FEATURES**

- 38 storey Grade A+ office tower
- MSC Malaysia Cybercentre
- Gross floor area approx. 967,000sf
- Typical floor plinth approx. 20,200sf
- Centralized air-con with provision for additional split unit A/C
- Pantry provision, fibre-optic ready
- Turnstile pedestrian gates at the lobby
- Dedicated high speed lifts
- Full power back up by genset
- Covered link bridge The Vertical Podium to Nexus and The Sphere
- Wide variety of F&B outlets, supermarket, specialty stores
- Connexion grand ballroom, auditorium, and executive lounge
- Complimentary shuttle service to the nearest LRT station
- Conveniently close to VE Hotel & Residences