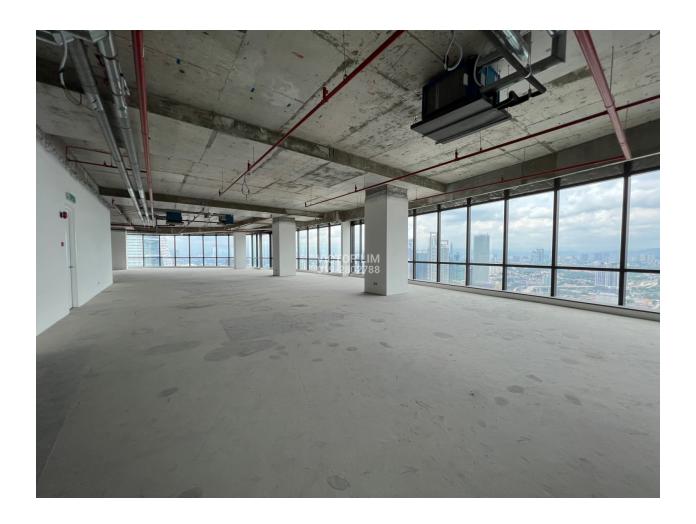

0 per sq. ft.**Typical Floor Area (Max) **19,000 sq. ft.** 

## **KEY FEATURES**

- 38 storey Grade A+ office tower
- MSC Malaysia Cybercentre
- Gross floor area approx. 967,000sf
- Typical floor plinth approx. 20,200sf
- Centralized air-con with provision for additional split unit A/C
- Pantry provision, fibre-optic ready
- Turnstile pedestrian gates at the lobby
- Dedicated high speed lifts
- Full power back up by genset
- Covered link bridge The Vertical Podium to Nexus and The Sphere
- Wide variety of F&B outlets, supermarket, specialty stores
- Connexion grand ballroom, auditorium, and executive lounge
- Complimentary shuttle service to the nearest LRT station
- Conveniently close to VE Hotel & Residences

**GOOGLE MAP** 

Click HERE to link to google map

## **GALLERY**