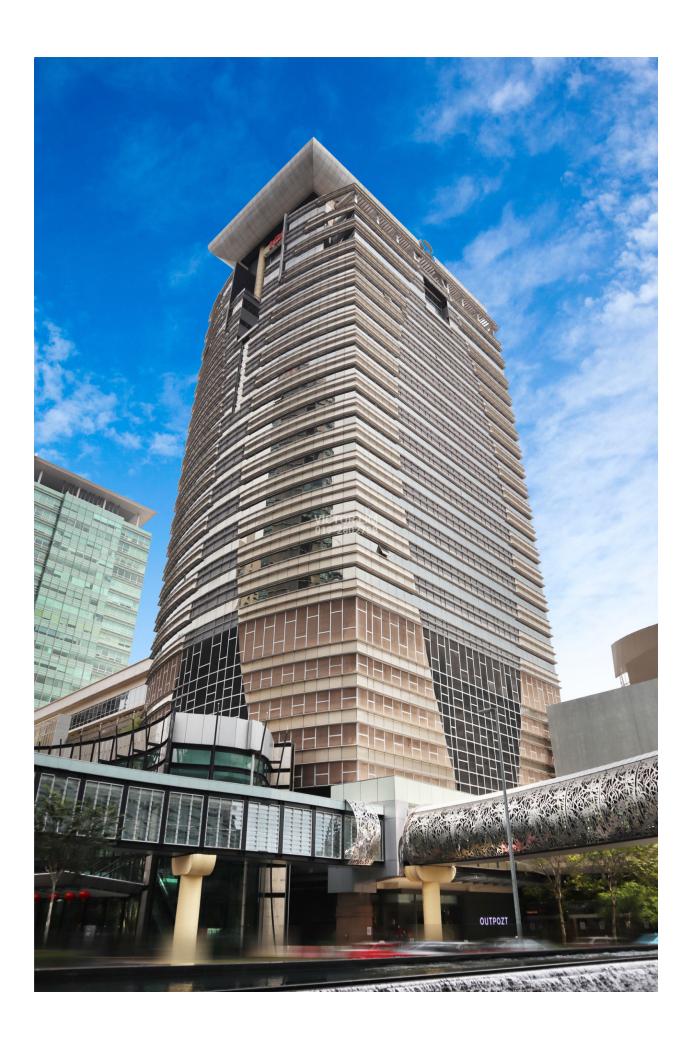

## Menara IGB

## **DESCRIPTION**

Menara IGB, an 18-storey office building together with a 2-storey annexe is located on the south side of Mid Valley Megamall which overlooks the spectacular view of Kuala Lumpur city skyline. Menara IGB is conveniently located to nearby neighbourhoods and as such, various public transportation options like buses, LRT as well as KTM services are easily available within reach.