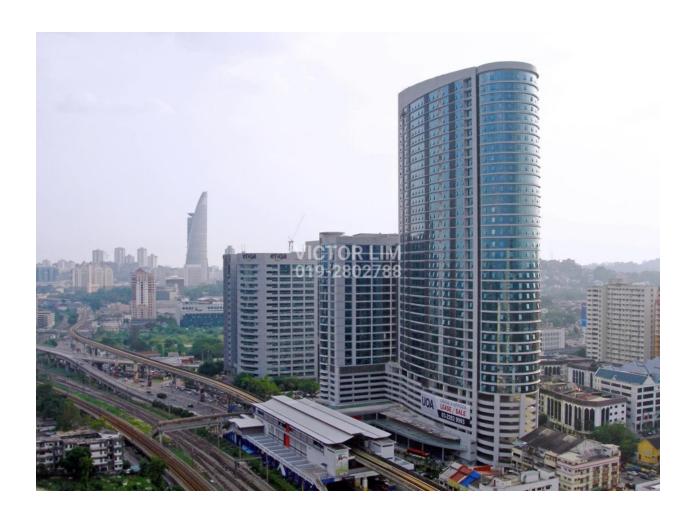

#### **DESCRIPTION**

Menara UOA Bangsar is a Grade A office tower located in the prime commercial area of Bangsar with direct connectivity to the Bangsar LRT station. It comprises of 39-storey (Tower A) and 24-storey (Tower B) with 3 levels of retail podium, 6 levels of elevated car park space and 4 levels of basement parking.

# **GALLERY**

## VICTOR LIM 019-2802788 Available units from 2,174 sq ft - 12,002 sq ft

Grand Lobby Lift Lobby LRT Station