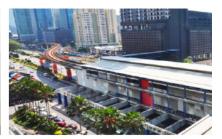

#### **DESCRIPTION**

Menara UOA Bangsar is a Grade A office tower located in the prime commercial area of Bangsar with direct connectivity to the Bangsar LRT station. It comprises of 39-storey (Tower A) and 24-storey (Tower B) with 3 levels of retail podium, 6 levels of elevated car park space and 4 levels of basement parking.

# **GALLERY**

## VICTOR LIM 019-2802788 Available units from 2,174 sq ft - 12,002 sq ft

Grand Lobby Lift Lobby LRT Station