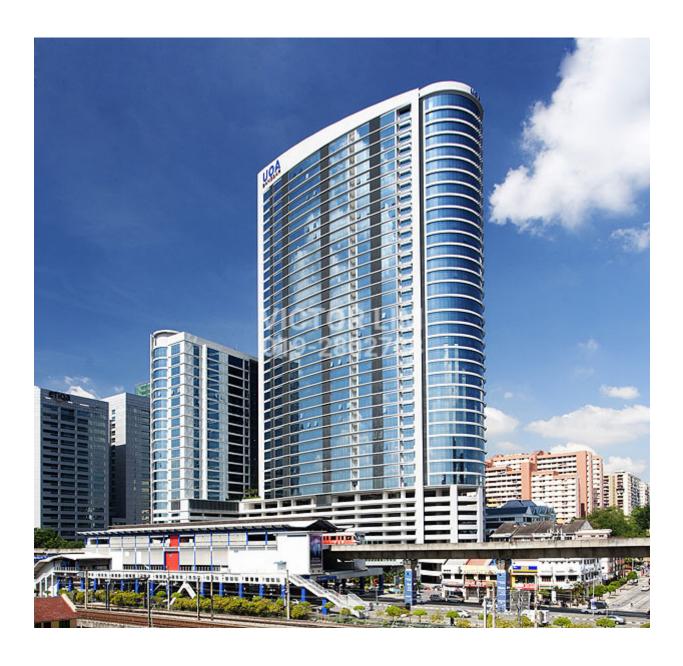

#### **DESCRIPTION**

Menara UOA Bangsar is a Grade A office tower located in the prime commercial area of Bangsar with direct connectivity to the Bangsar LRT station. It comprises of 39-storey (Tower A) and 24-storey (Tower B) with 3 levels of retail podium, 6 levels of elevated car park space and 4 levels of basement parking.