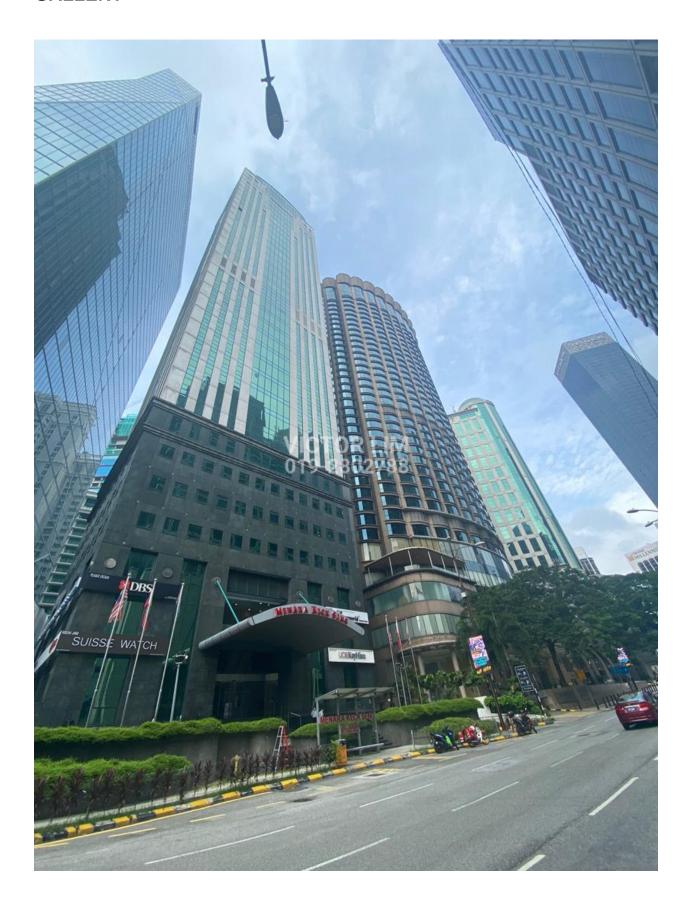

## Menara Keck Seng

## **KEY FEATURES**

- 33-storey office building located at Jalan Bukit Bintang
- Directly opposite Pavilion KL Shopping Mall
- Next to Westin Hotel, JW Marriott Hotel and Starhill Gallery
- Total net lettable area 275,000 sq. ft.
- Typical floor plate approx. 8,000 sq. ft.
- Office unit size from 2,000 sq. ft.
- Centralized A/C chilled water system
- Total car parking 351 bays
- Facilities: Service office, meeting room, restaurant & café
- Entertainment & recreational around the area
- Short walk to Raja Chulan Monorail & LRT station