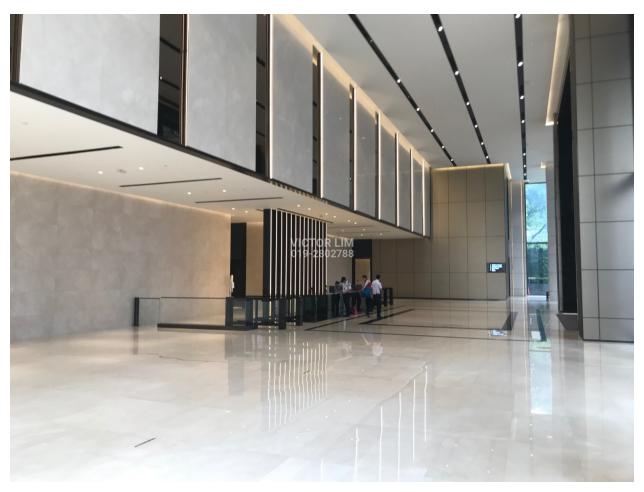

Tel: +6019 280 2788 (Victor Lim)
Email: victorlimcbd@gmail.com

## Menara Khuan Choo

## **DETAILS**

Location: Jalan Raja Chulan Typical Floor Area (Min) 2,300 sq. ft. Rental Rate (Min) RM 8.50 per sq. ft. Typical Floor Area (Max) 9,800 sq. ft.

## **DESCRIPTION**

Menara Khuan Choo is a 10-storey Grade A office building with 2 levels of basement car park. It's located next to Pavilion Kuala Lumpur. About 5 minutes walk to Pavilion MRT Station and 8 minutes walk to Bukit Bintang Monorail Station, Lot 10. There's also existing pedestrian bridge to KLCC & KL Convention Centre.

**GOOGLE MAP** 

Click HERE to link to google map

## **GALLERY**