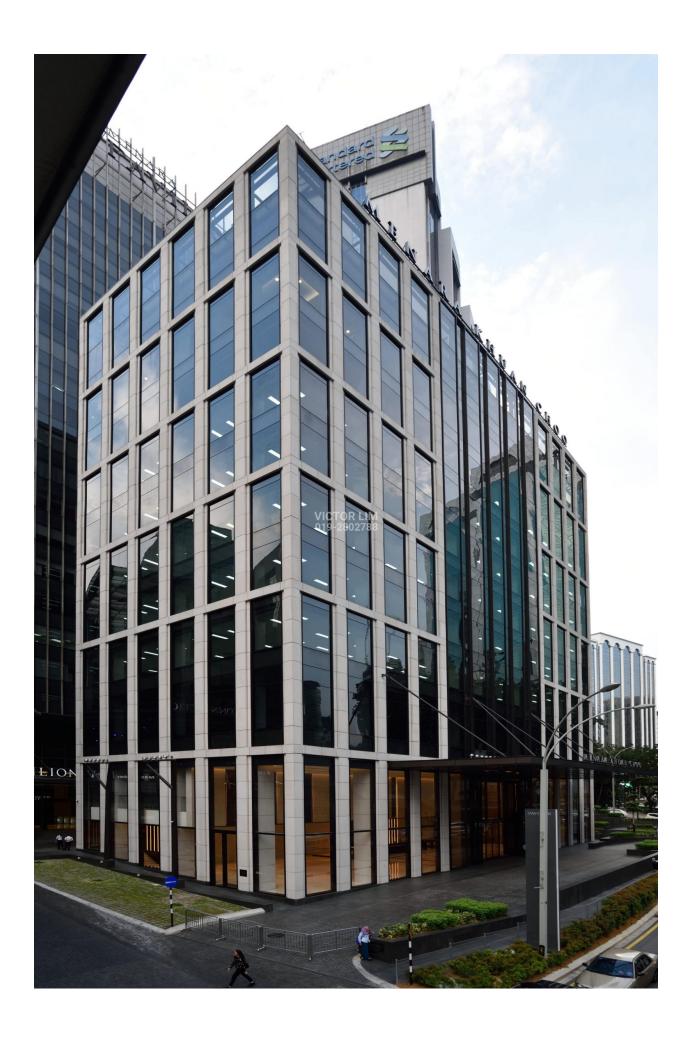

## Menara Khuan Choo

## **DESCRIPTION**

Menara Khuan Choo is a 10-storey Grade A office building with 2 levels of basement car park. It's located next to Pavilion Kuala Lumpur. About 5 minutes walk to Pavilion MRT Station and 8 minutes walk to Bukit Bintang Monorail Station, Lot 10. There's also existing pedestrian bridge to KLCC & KL Convention Centre.