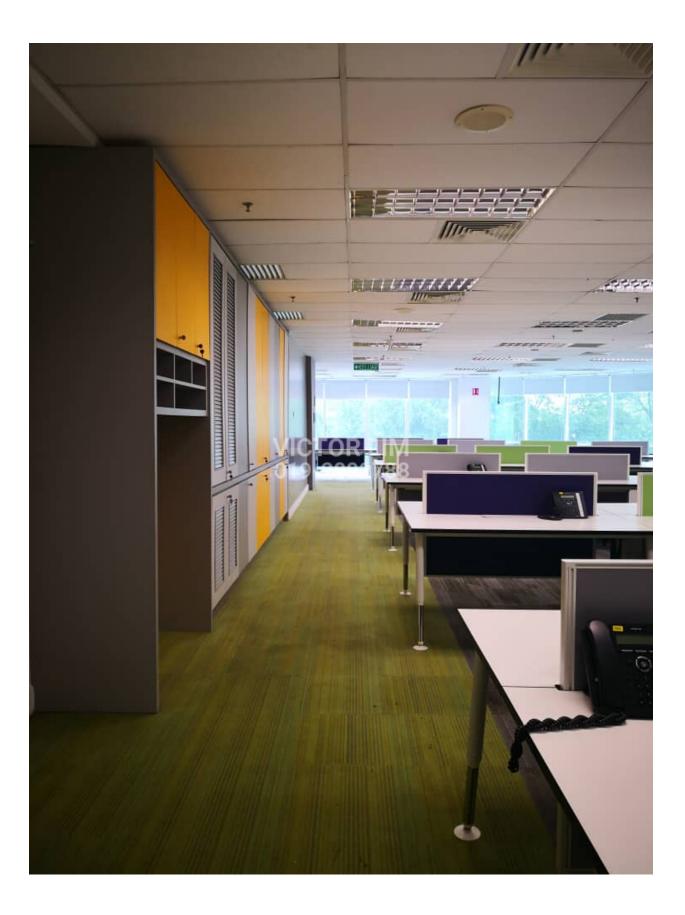

## **KEY FEATURES**

- 25 storey office tower & a 4-level podium block
- Malaysia Digital (MD) status
- Net lettable area 273,000sf
- Typical floor plate 10,000sf
- Unit size from 4,000sf
- 7 high speed lifts
- 24-hour security, CCTVs
- Column-free floor space
- Short walk to Pavilion KL and MRT station
- Nearby TRX Lifestyle Mall, KL Financial District
- Easy access via Jalan Bukit Bintang, Jalan Tun Razak
- Excellent connectivity to SMART, MEX, Sg Besi Expressway

## GALLERY