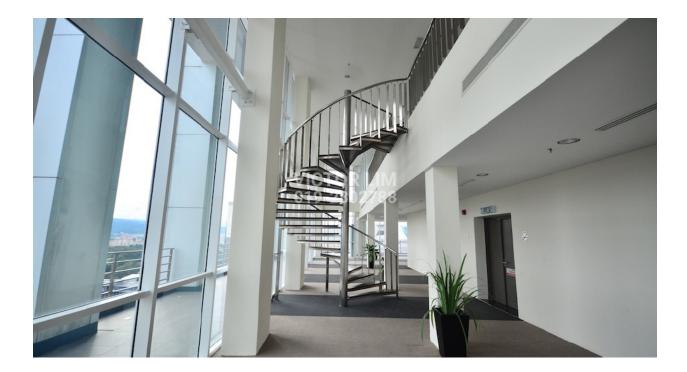

## **KEY FEATURES**

- 25 storey office tower & a 4-level podium block
- Malaysia Digital (MD) status
- Net lettable area 273,000sf
- Typical floor plate 10,000sf
- Unit size from 4,000sf
- 7 high speed lifts
- 24-hour security, CCTVs
- Column-free floor space
- Short walk to Pavilion KL and MRT station
- Nearby TRX Lifestyle Mall, KL Financial District
- Easy access via Jalan Bukit Bintang, Jalan Tun Razak
- Excellent connectivity to SMART, MEX, Sg Besi Expressway

## GALLERY