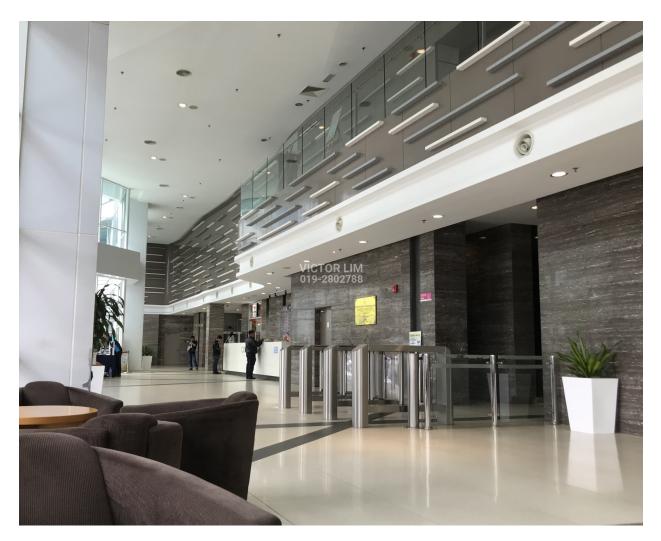

## **KEY FEATURES**

- 25 storey office tower & a 4-level podium block
- Malaysia Digital (MD) status
- Net lettable area 273,000sf
- Typical floor plate 10,000sf
- Unit size from 4,000sf
- 7 high speed lifts
- 24-hour security, CCTVs
- Column-free floor space
- Short walk to Pavilion KL and MRT station
- Nearby TRX Lifestyle Mall, KL Financial District
- Easy access via Jalan Bukit Bintang, Jalan Tun Razak
- Excellent connectivity to SMART, MEX, Sg Besi Expressway

## GALLERY