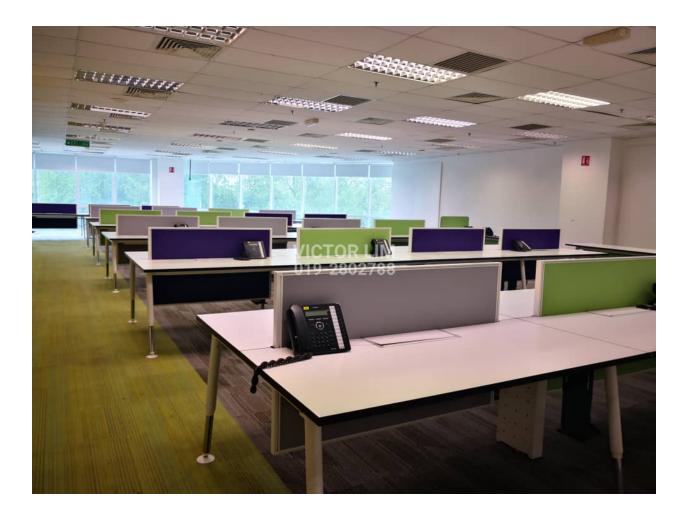

## **KEY FEATURES**

- 25 storey office tower & a 4-level podium block
- Malaysia Digital (MD) status
- Net lettable area 273,000sf
- Typical floor plate 10,000sf
- Unit size from 4,000sf
- 7 high speed lifts
- 24-hour security, CCTVs
- Column-free floor space
- Short walk to Pavilion KL and MRT station
- Nearby TRX Lifestyle Mall, KL Financial District
- Easy access via Jalan Bukit Bintang, Jalan Tun Razak
- Excellent connectivity to SMART, MEX, Sg Besi Expressway

## GALLERY