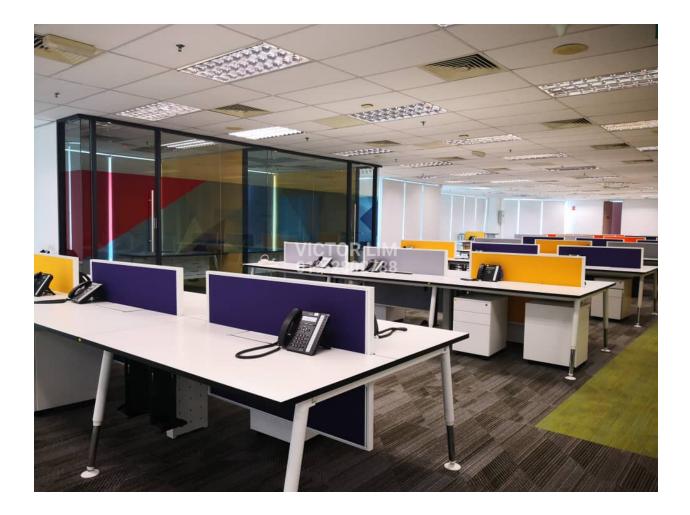

## **KEY FEATURES**

- 25 storey office tower & a 4-level podium block
- Malaysia Digital (MD) status
- Net lettable area 273,000sf
- Typical floor plate 10,000sf
- Unit size from 4,000sf
- 7 high speed lifts
- 24-hour security, CCTVs
- Column-free floor space
- Short walk to Pavilion KL and MRT station
- Nearby TRX Lifestyle Mall, KL Financial District
- Easy access via Jalan Bukit Bintang, Jalan Tun Razak
- Excellent connectivity to SMART, MEX, Sg Besi Expressway

## GALLERY