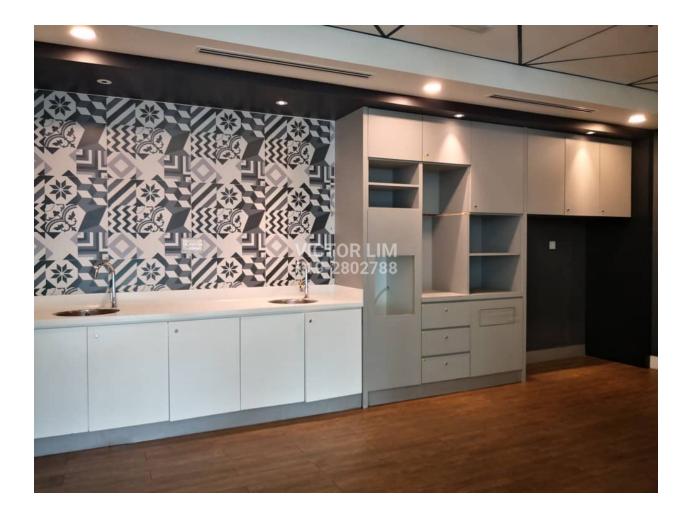

6019 280 2788 (Victor Lim) Email: victorlimcbd@gmail.com

Menara Worldwide

## DETAILS

Location: Jalan Bukit Bintang Rental Rate (Min) RM 6.00 per sq. ft. Typical Floor Area (Min) **4,000 sq. ft.** Typical Floor Area (Max) **10,000 sq. ft.** 

## **KEY FEATURES**

- 25 storey office tower & a 4-level podium block
- Malaysia Digital (MD) status
- Net lettable area 273,000sf
- Typical floor plate 10,000sf
- Unit size from 4,000sf
- 7 high speed lifts
- 24-hour security, CCTVs
- Column-free floor space
- Short walk to Pavilion KL and MRT station
- Nearby TRX Lifestyle Mall, KL Financial District
- Easy access via Jalan Bukit Bintang, Jalan Tun Razak
- Excellent connectivity to SMART, MEX, Sg Besi Expressway

**GOOGLE MAP** 

Click <u>HERE</u> to link to google map

## GALLERY