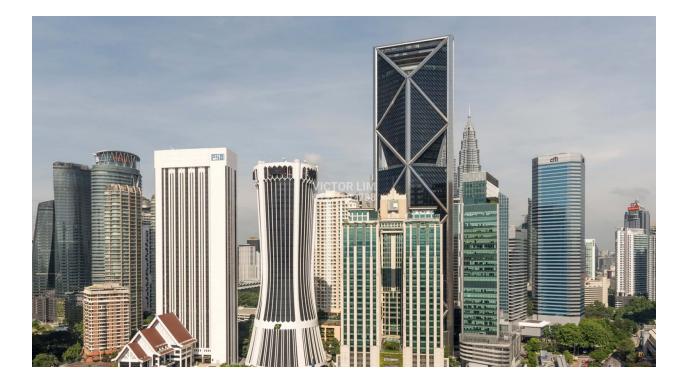

## **Ilham Tower**

## **KEY FEATURES**

Ilham Tower, Jalan Binjai KLCC

- 60 storey building comprises of Grade A office
- Element Hotel by Westin
- Greenmark Gold + GBI certification
- A stunning & grand lobby
- 12 dedicated, destination call lifts
- Card access & turnstile control security
- Net lettable area 400,000sf
- Floor to ceiling height 10ft
- Column-free, raised floor system
- Flexible air-conditioning system
- Executive restroom & shower facilities on every floor
- 650 car parks dedicated for office tenants
- Easy access via Jalan Tun Razak and Jalan Ampang
- Short walk to Ampang Park LRT & MRT Interchange station