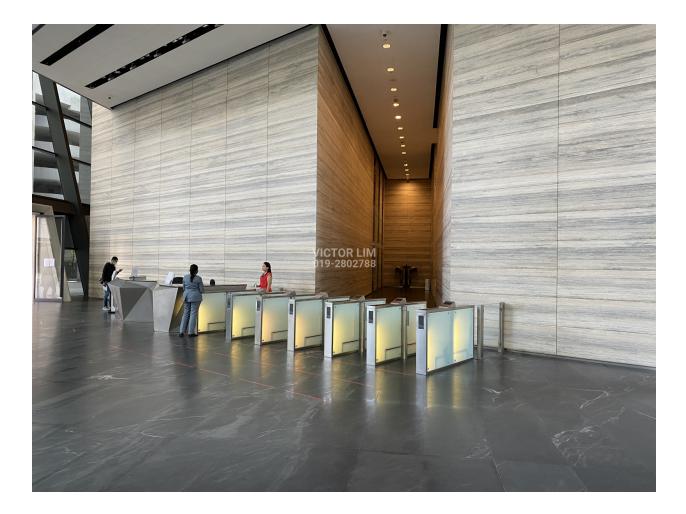

## **KEY FEATURES**

Ilham Tower, Jalan Binjai KLCC

- 60 storey building comprises of Grade A office
- Element Hotel by Westin
- Greenmark Gold + GBI certification
- A stunning & grand lobby
- 12 dedicated, destination call lifts
- Card access & turnstile control security
- Net lettable area 400,000sf
- Floor to ceiling height 10ft
- Column-free, raised floor system
- Flexible air-conditioning system
- Executive restroom & shower facilities on every floor
- 650 car parks dedicated for office tenants
- Easy access via Jalan Tun Razak and Jalan Ampang
- Short walk to Ampang Park LRT & MRT Interchange station

## GALLERY