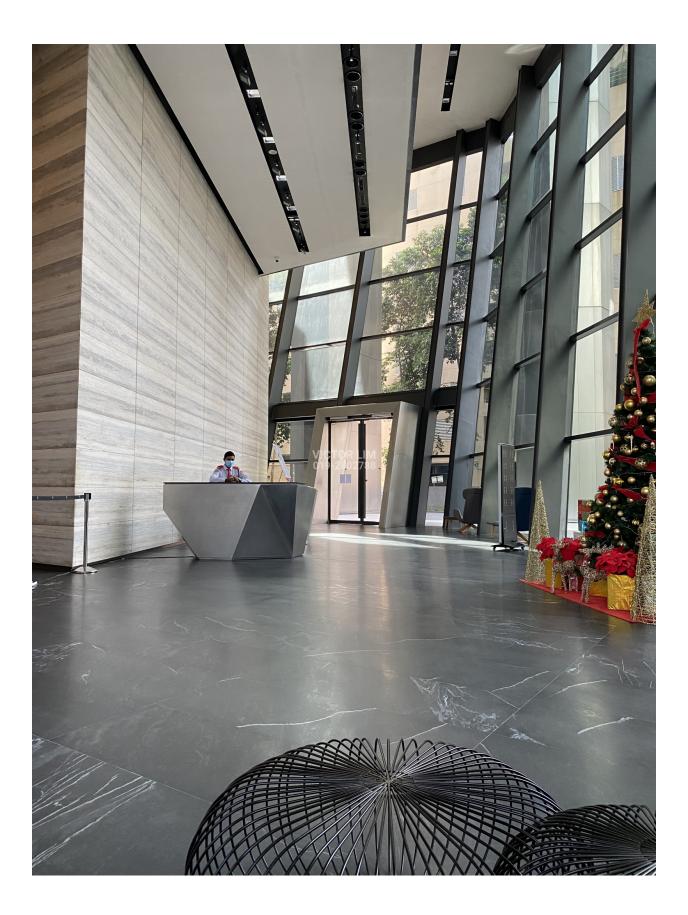

## **KEY FEATURES**

Ilham Tower, Jalan Binjai KLCC

- 60 storey building comprises of Grade A office
- Element Hotel by Westin
- Greenmark Gold + GBI certification
- A stunning & grand lobby
- 12 dedicated, destination call lifts
- Card access & turnstile control security
- Net lettable area 400,000sf
- Floor to ceiling height 10ft
- Column-free, raised floor system
- Flexible air-conditioning system
- Executive restroom & shower facilities on every floor
- 650 car parks dedicated for office tenants
- Easy access via Jalan Tun Razak and Jalan Ampang
- Short walk to Ampang Park LRT & MRT Interchange station

## GALLERY