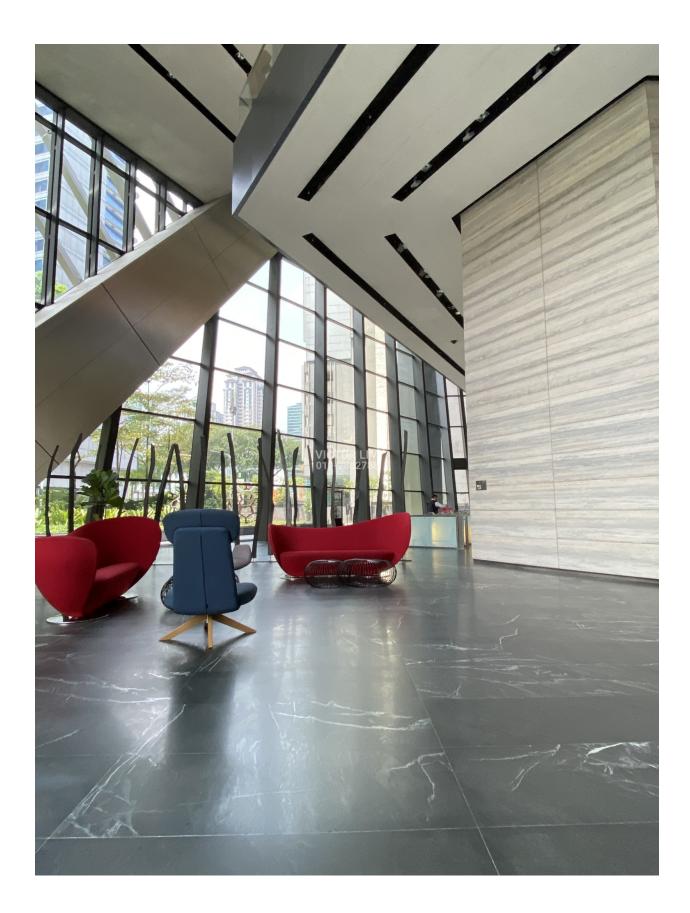

## **KEY FEATURES**

Ilham Tower, Jalan Binjai KLCC

- 60 storey building comprises of Grade A office
- Element Hotel by Westin
- Greenmark Gold + GBI certification
- A stunning & grand lobby
- 12 dedicated, destination call lifts
- Card access & turnstile control security
- Net lettable area 400,000sf
- Floor to ceiling height 10ft
- Column-free, raised floor system
- Flexible air-conditioning system
- Executive restroom & shower facilities on every floor
- 650 car parks dedicated for office tenants
- Easy access via Jalan Tun Razak and Jalan Ampang
- Short walk to Ampang Park LRT & MRT Interchange station