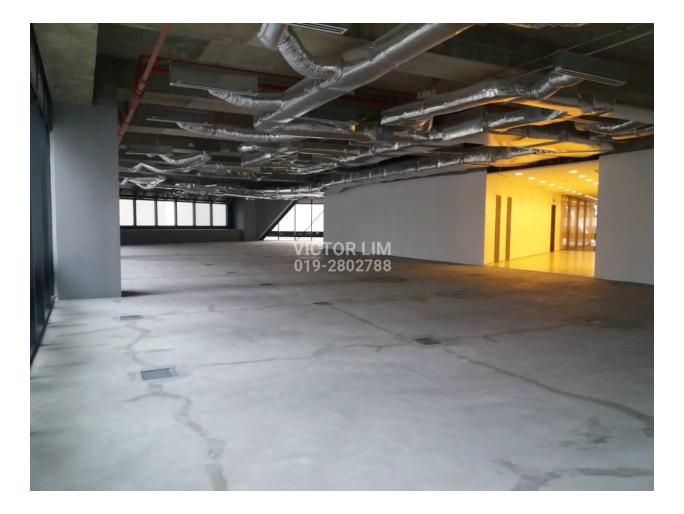

## **KEY FEATURES**

Ilham Tower, Jalan Binjai KLCC

- 60 storey building comprises of Grade A office
- Element Hotel by Westin
- Greenmark Gold + GBI certification
- A stunning & grand lobby
- 12 dedicated, destination call lifts
- Card access & turnstile control security
- Net lettable area 400,000sf
- Floor to ceiling height 10ft
- Column-free, raised floor system
- Flexible air-conditioning system
- Executive restroom & shower facilities on every floor
- 650 car parks dedicated for office tenants
- Easy access via Jalan Tun Razak and Jalan Ampang
- Short walk to Ampang Park LRT & MRT Interchange station