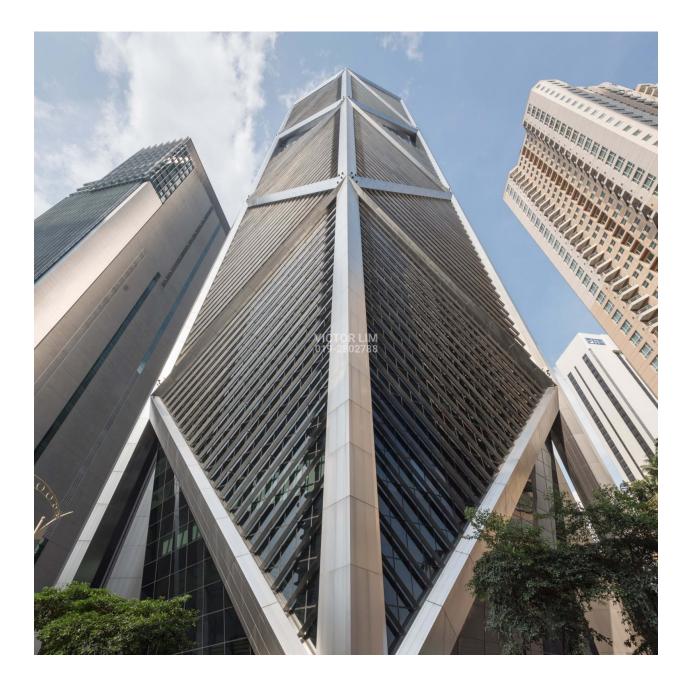

## **Ilham Tower**

## **KEY FEATURES**

Ilham Tower, Jalan Binjai KLCC

- 60 storey building comprises of Grade A office
- Element Hotel by Westin
- Greenmark Gold + GBI certification
- A stunning & grand lobby
- 12 dedicated, destination call lifts
- Card access & turnstile control security
- Net lettable area 400,000sf
- Floor to ceiling height 10ft
- Column-free, raised floor system
- Flexible air-conditioning system
- Executive restroom & shower facilities on every floor
- 650 car parks dedicated for office tenants
- Easy access via Jalan Tun Razak and Jalan Ampang
- Short walk to Ampang Park LRT & MRT Interchange station