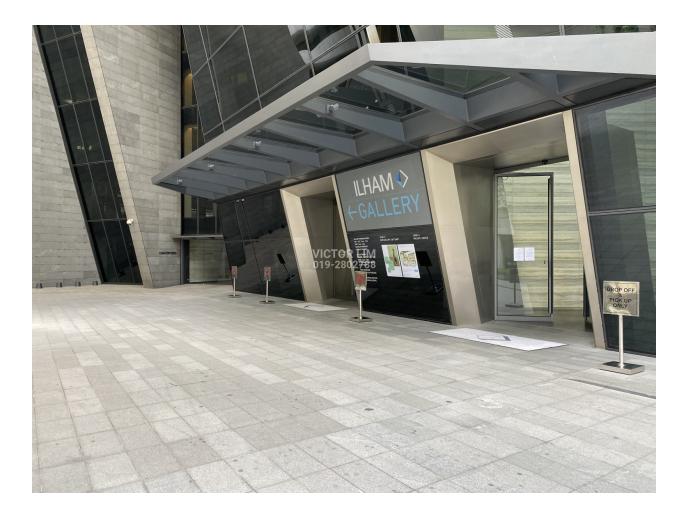

## **KEY FEATURES**

Ilham Tower, Jalan Binjai KLCC

- 60 storey building comprises of Grade A office
- Element Hotel by Westin
- Greenmark Gold + GBI certification
- A stunning & grand lobby
- 12 dedicated, destination call lifts
- Card access & turnstile control security
- Net lettable area 400,000sf
- Floor to ceiling height 10ft
- Column-free, raised floor system
- Flexible air-conditioning system
- Executive restroom & shower facilities on every floor
- 650 car parks dedicated for office tenants
- Easy access via Jalan Tun Razak and Jalan Ampang
- Short walk to Ampang Park LRT & MRT Interchange station

## GALLERY