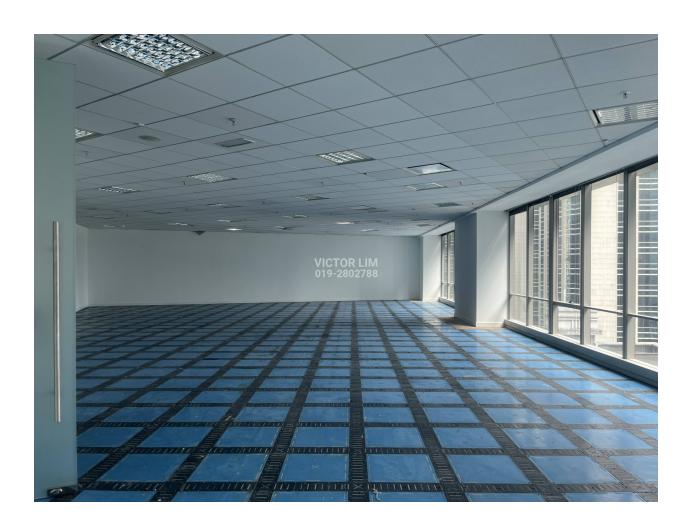

## **DETAILS**

Location: Jalan Perak

Typical Floor Area (Min) 5,000 sq. ft.

Rental Rate (Min) RM 6.00 per sq. ft.

Typical Floor Area (Max) 11,200 sq. ft.

## **DESCRIPTION**

Menara Perak is a 26-storey Grade A office tower situated on a prime location of KLCC along Jalan Perak.

There are some public amenities can be easily accessible from Menara Perak, especially the public transportation facilities namely LRT, public bus routes and taxi stands.

## **GALLERY**