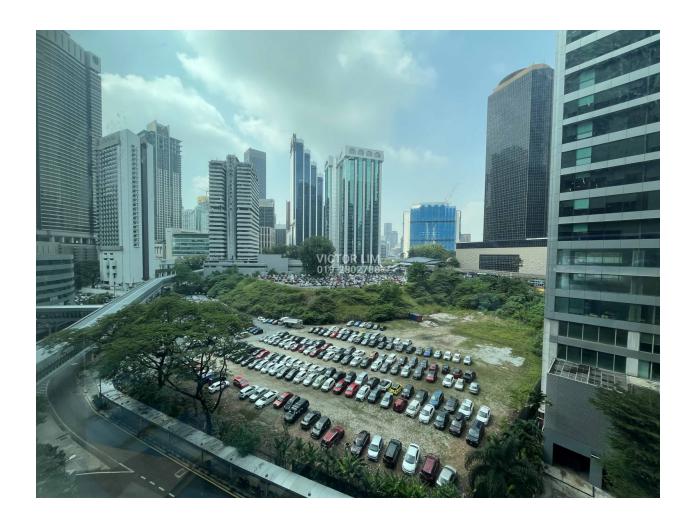

## **DESCRIPTION**

Menara Perak is a 26-storey Grade A office tower situated on a prime location of KLCC along Jalan Perak.

There are some public amenities can be easily accessible from Menara Perak, especially the public transportation facilities namely LRT, public bus routes and taxi stands.

Other than that, Menara Perak is surrounded by numbers of commercial buildings such as Wisma UOA I & II, Wisma Hong Leong, Equatorial Plaza, Menara MBF, Kenanga International and so on. Hotels, major banks, complex are also can be found within the vicinity creating a convenient working environment.