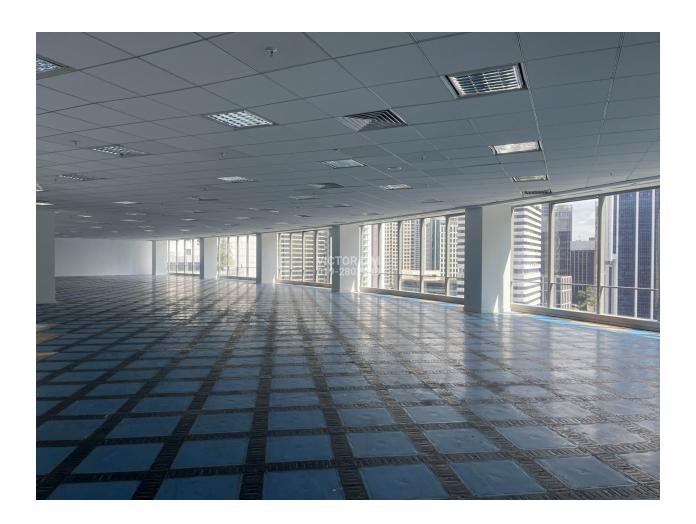

## **DETAILS**

Location: Jalan Perak

Typical Floor Area (Min) 5,000 sq. ft.

Rental Rate (Min) RM 6.00 per sq. ft.

Typical Floor Area (Max) 11,200 sq. ft.

## **DESCRIPTION**

Menara Perak is a 26-storey Grade A office tower situated on a prime location of KLCC along Jalan Perak.

There are some public amenities can be easily accessible from Menara Perak, especially the public transportation facilities namely LRT, public bus routes and taxi stands.