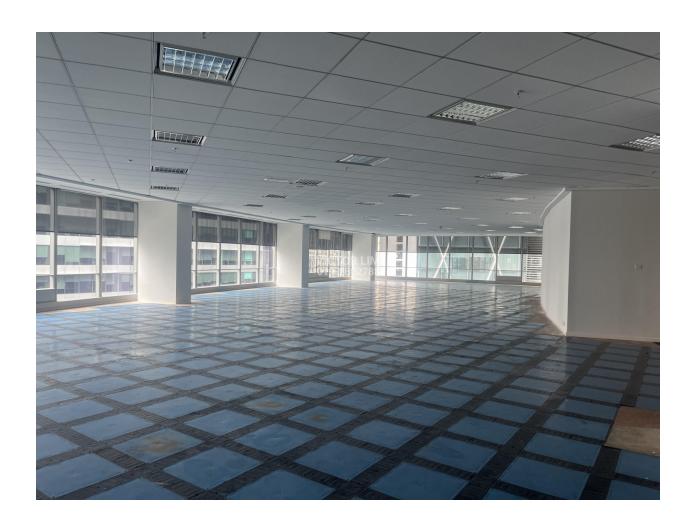

## **DETAILS**

Location: Jalan Perak

Typical Floor Area (Min) 5,000 sq. ft.

Rental Rate (Min) RM 6.00 per sq. ft.

Typical Floor Area (Max) 11,200 sq. ft.

## **DESCRIPTION**

Menara Perak is a 26-storey Grade A office tower situated on a prime location of KLCC along Jalan Perak.

There are some public amenities can be easily accessible from Menara Perak, especially the public transportation facilities namely LRT, public bus routes and taxi stands.