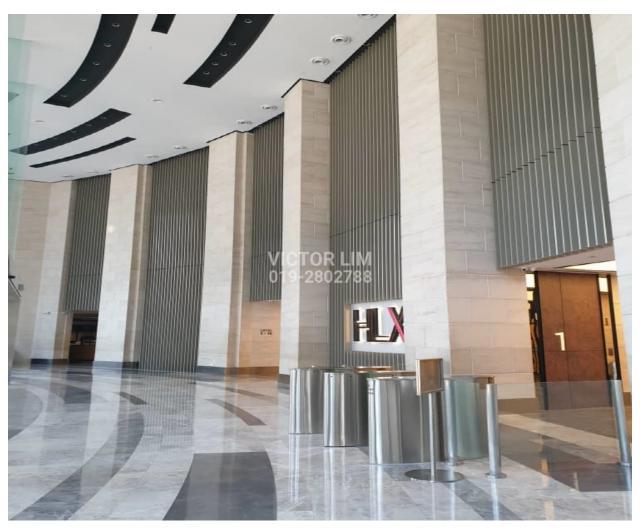

Tel: +6019 280 2788 (Victor Lim)
Email: victorlimcbd@gmail.com

## **Menara HLX**

## **DETAILS**

Location: Jalan Kia Peng

Typical Floor Area (Min) 2,000 sq. ft.

Rental Rate (Min) RM 5.00 per sq. ft.

Typical Floor Area (Max) 13,000 sq. ft.

## **KEY FEATURES**

- Newly-refurbished 32 storey corporate office tower
- Net lettable area 382,735sf
- Typical floor plate 13,000sf
- Office unit size from 1,000sf
- Centralized air-conditioning
- Total car parking 723 bays
- 200m away from Pavilion KL
- Retail and dining options, lifestyle amenities
- Easy access to KLCC-Bukit Bintang elevated walkway
- Short walk to Raja Chulan Monorail station

**GOOGLE MAP** 

Click HERE to link to google map

## **GALLERY**