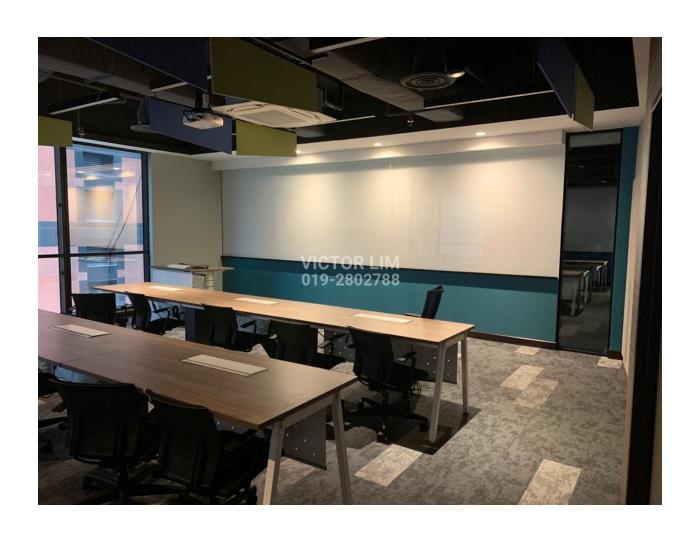

Tel: +6019 280 2788 (Victor Lim)
Email: victorlimcbd@gmail.com

## **Menara HLX**

## **DETAILS**

Location: Jalan Kia Peng

Typical Floor Area (Min) 2,000 sq. ft.

Rental Rate (Min) RM 5.00 per sq. ft.

Typical Floor Area (Max) 13,000 sq. ft.

## **KEY FEATURES**

- Newly-refurbished 32 storey corporate office tower
- Net lettable area 382,735sf
- Typical floor plate 13,000sf
- Office unit size from 1,000sf
- Centralized air-conditioning
- Total car parking 723 bays
- 200m away from Pavilion KL
- Retail and dining options, lifestyle amenities
- Easy access to KLCC-Bukit Bintang elevated walkway
- Short walk to Raja Chulan Monorail station

**GOOGLE MAP** 

Click HERE to link to google map

## **GALLERY**