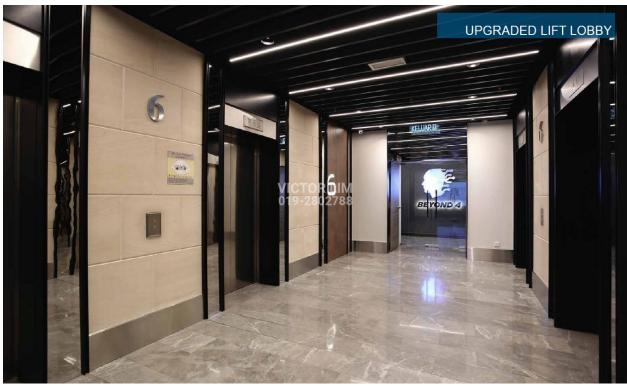

Tel: +6019 280 2788 (Victor Lim)
Email: victorlimcbd@gmail.com

## **Menara HLX**

## **DETAILS**

Location: Jalan Kia Peng

Typical Floor Area (Min) 2,000 sq. ft.

Rental Rate (Min) RM 5.00 per sq. ft.

Typical Floor Area (Max) 13,000 sq. ft.

## **KEY FEATURES**

- Newly-refurbished 32 storey corporate office tower
- Net lettable area 382,735sf
- Typical floor plate 13,000sf
- Office unit size from 1,000sf
- Centralized air-conditioning
- Total car parking 723 bays
- 200m away from Pavilion KL
- Retail and dining options, lifestyle amenities
- Easy access to KLCC-Bukit Bintang elevated walkway
- Short walk to Raja Chulan Monorail station

**GOOGLE MAP** 

Click HERE to link to google map

## **GALLERY**