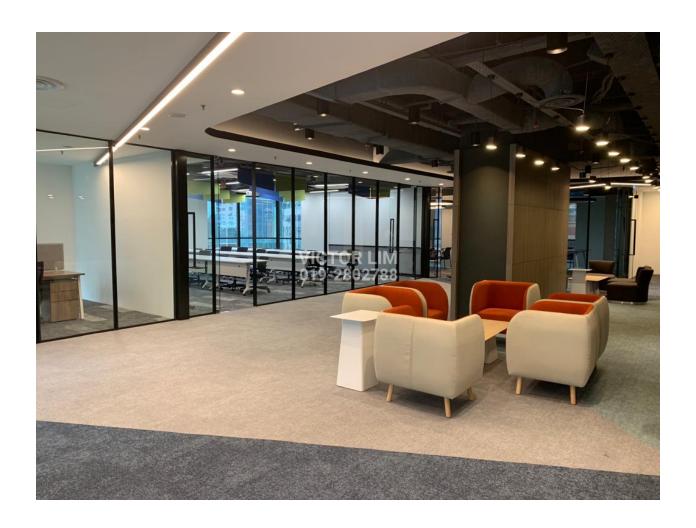

Tel: +6019 280 2788 (Victor Lim)
Email: victorlimcbd@gmail.com

## **Menara HLX**

## **DETAILS**

Location: Jalan Kia Peng

Typical Floor Area (Min) 2,000 sq. ft.

Rental Rate (Min) RM 5.00 per sq. ft.

Typical Floor Area (Max) 13,000 sq. ft.

## **KEY FEATURES**

- Newly-refurbished 32 storey corporate office tower
- Net lettable area 382,735sf
- Typical floor plate 13,000sf
- Office unit size from 1,000sf
- Centralized air-conditioning
- Total car parking 723 bays
- 200m away from Pavilion KL
- Retail and dining options, lifestyle amenities
- Easy access to KLCC-Bukit Bintang elevated walkway
- Short walk to Raja Chulan Monorail station

**GOOGLE MAP** 

Click HERE to link to google map

## **GALLERY**