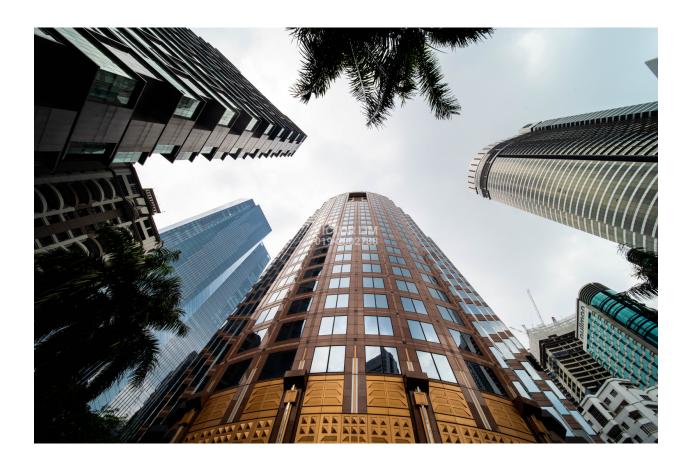

## **Menara HLX**

## **KEY FEATURES**

- Newly-refurbished 32 storey corporate office tower
- Net lettable area 382,735sf
- Typical floor plate 13,000sf
- Office unit size from 1,000sf
- Centralized air-conditioning
- Total car parking 723 bays
- 200m away from Pavilion KL
- Retail and dining options, lifestyle amenities
- Easy access to KLCC-Bukit Bintang elevated walkway
- Short walk to Raja Chulan Monorail station