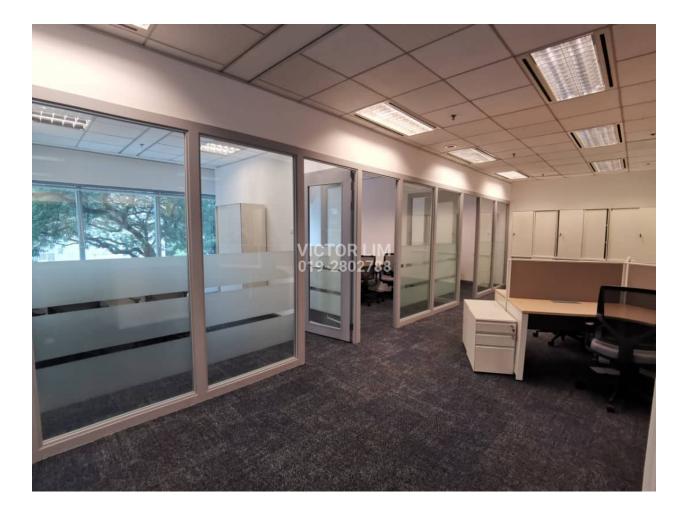

ypical Floor Area (Min) **3,000 sq. ft.** Typical Floor Area (Max) **12,400 sq. ft.** 

## **KEY FEATURES**

- 29 storey Grade A office building
- Typical floor plate 12,400 sq. ft.
- Computerized security system
- Automatic lighting system
- High speed lifts
- Standby generators with extra power
- Under-floor trunking
- Generous car park allocation
- Advanced building automation system
- ICT features and services in the building

#### DESCRIPTION

Menara IMC is strategically located in the sought-after commercial area in the heart of KL Golden Triangle/ KLCC Precinct. It enjoys close proximity to major business and commercial centres, major banks, 5-star hotels, shopping mall and tourist destination.

**GOOGLE MAP** 

Click <u>HERE</u> to link to google map

## GALLERY