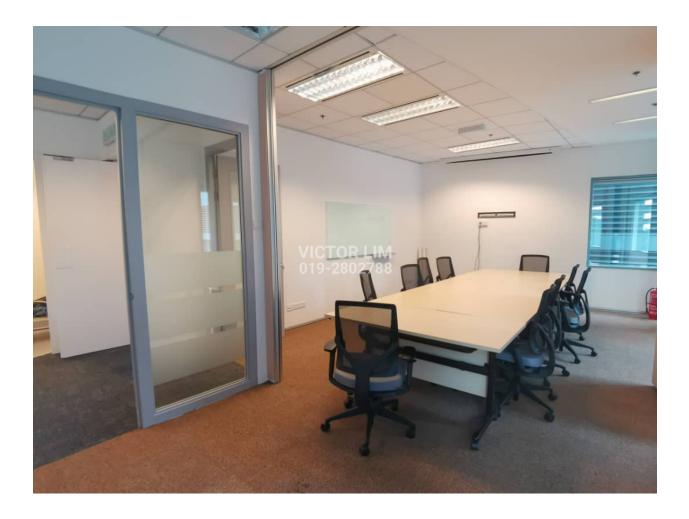

Typical Floor Area (Min) **3,000 sq. ft.** Typical Floor Area (Max) **12,400 sq. ft.** 

## **KEY FEATURES**

- 29 storey Grade A office building
- Typical floor plate 12,400 sq. ft.
- Computerized security system
- Automatic lighting system
- High speed lifts
- Standby generators with extra power
- Under-floor trunking
- Generous car park allocation
- Advanced building automation system
- ICT features and services in the building

#### DESCRIPTION

Menara IMC is strategically located in the sought-after commercial area in the heart of KL Golden Triangle/ KLCC Precinct. It enjoys close proximity to major business and commercial centres, major banks, 5-star hotels, shopping mall and tourist destination.

**GOOGLE MAP** 

Click <u>HERE</u> to link to google map

## GALLERY