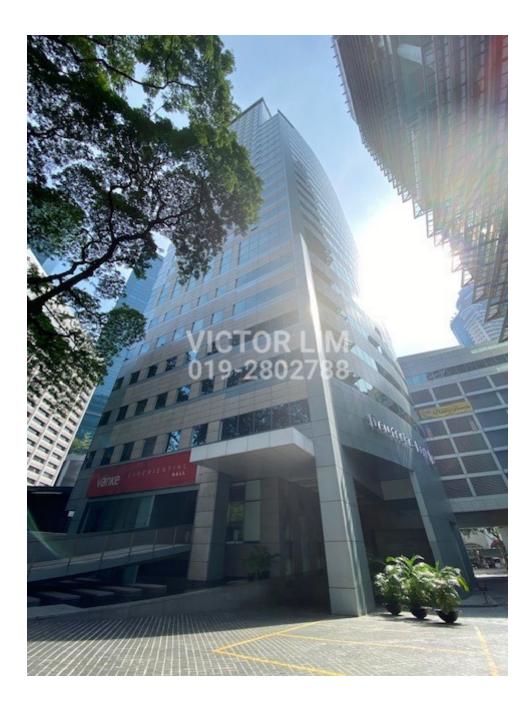

er sq. ft. Typical Floor Area (Min) **3,000 sq. ft.** Typical Floor Area (Max) **12,400 sq. ft.** 

## **KEY FEATURES**

- 29 storey Grade A office building
- Typical floor plate 12,400 sq. ft.
- Computerized security system
- Automatic lighting system
- High speed lifts
- Standby generators with extra power
- Under-floor trunking
- Generous car park allocation
- Advanced building automation system
- ICT features and services in the building

#### DESCRIPTION

Menara IMC is strategically located in the sought-after commercial area in the heart of KL Golden Triangle/ KLCC Precinct. It enjoys close proximity to major business and commercial centres, major banks, 5-star hotels, shopping mall and tourist destination.

**GOOGLE MAP** 

Click <u>HERE</u> to link to google map

## GALLERY