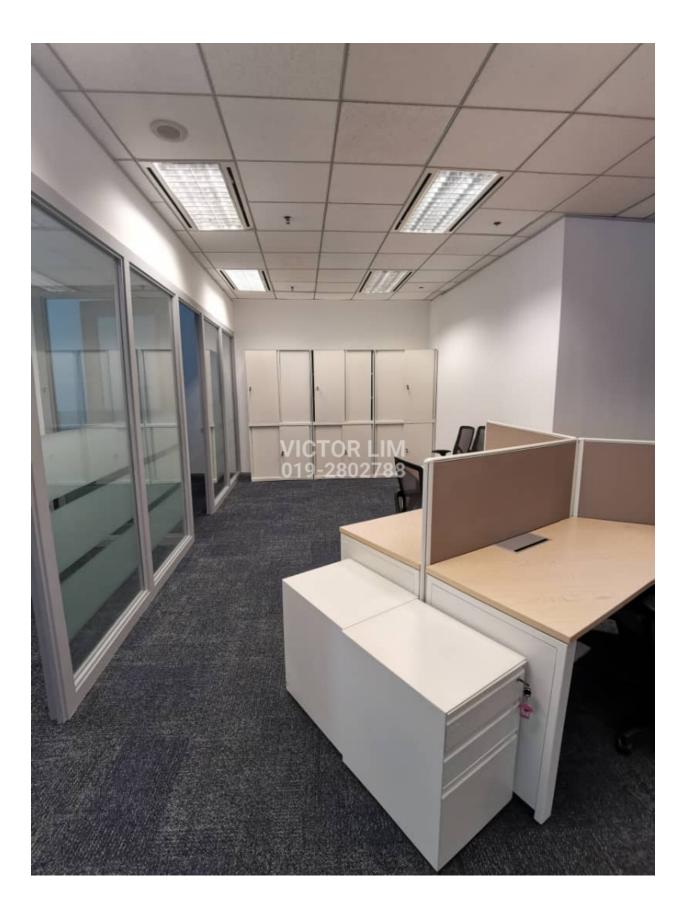

al Floor Area (Min) **3,000 sq. ft.** Typical Floor Area (Max) **12,400 sq. ft.** 

## **KEY FEATURES**

- 29 storey Grade A office building
- Typical floor plate 12,400 sq. ft.
- Computerized security system
- Automatic lighting system
- High speed lifts
- Standby generators with extra power
- Under-floor trunking
- Generous car park allocation
- Advanced building automation system
- ICT features and services in the building

#### DESCRIPTION

Menara IMC is strategically located in the sought-after commercial area in the heart of KL Golden Triangle/ KLCC Precinct. It enjoys close proximity to major business and commercial centres, major banks, 5-star hotels, shopping mall and tourist destination.

**GOOGLE MAP** 

Click <u>HERE</u> to link to google map

## GALLERY