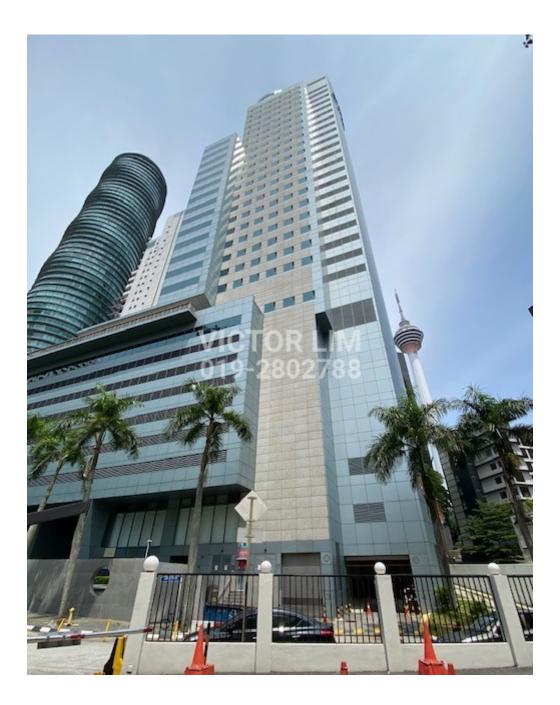

# **Menara IMC**

### DETAILS

Location: Jalan Sultan Ismail Rental Rate (Min) RM 6.00 per sq. ft. Typical Floor Area (Min) **3,000 sq. ft.** Typical Floor Area (Max) **12,400 sq. ft.** 

## **KEY FEATURES**

- 29 storey Grade A office building
- Typical floor plate 12,400 sq. ft.
- Computerized security system
- Automatic lighting system
- High speed lifts
- Standby generators with extra power
- Under-floor trunking
- Generous car park allocation
- Advanced building automation system
- ICT features and services in the building

#### DESCRIPTION

Menara IMC is strategically located in the sought-after commercial area in the heart of KL Golden Triangle/ KLCC Precinct. It enjoys close proximity to major business and commercial centres, major banks, 5-star hotels, shopping mall and tourist destination.