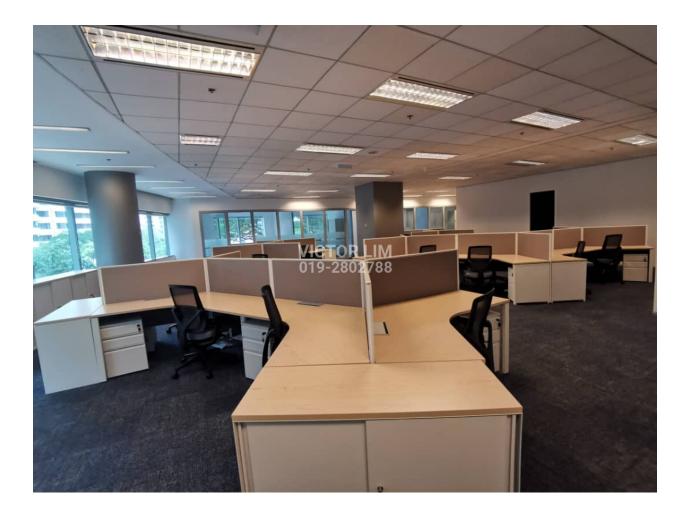

ical Floor Area (Min) **3,000 sq. ft.** Typical Floor Area (Max) **12,400 sq. ft.** 

## **KEY FEATURES**

- 29 storey Grade A office building
- Typical floor plate 12,400 sq. ft.
- Computerized security system
- Automatic lighting system
- High speed lifts
- Standby generators with extra power
- Under-floor trunking
- Generous car park allocation
- Advanced building automation system
- ICT features and services in the building

#### DESCRIPTION

Menara IMC is strategically located in the sought-after commercial area in the heart of KL Golden Triangle/ KLCC Precinct. It enjoys close proximity to major business and commercial centres, major banks, 5-star hotels, shopping mall and tourist destination.

**GOOGLE MAP** 

Click <u>HERE</u> to link to google map

## GALLERY