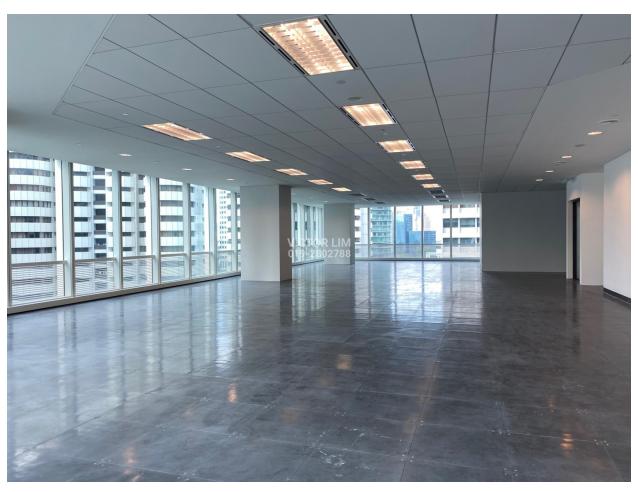

## **KEY FEATURES**

- 30 storey Grade A office tower
- Total net lettable area 326,000 sq. ft.
- Typical floor plate 15,000 sq. ft.
- Office unit size from 3,000 sq. ft.
- High ceiling, raised floor system
- High speed internet connectivity
- Green Building Index (GBI) & MSC Status
- Food and beverage varieties and retail mix at podium
- Easily accessible via Jalan P. Ramlee & Jalan Raja Chulan
- Short walking distance to Pavilion Shopping Mall, train station
- Nearby KL Tower, 5-Star hotel and Petronas Twin Towers

## **GALLERY**