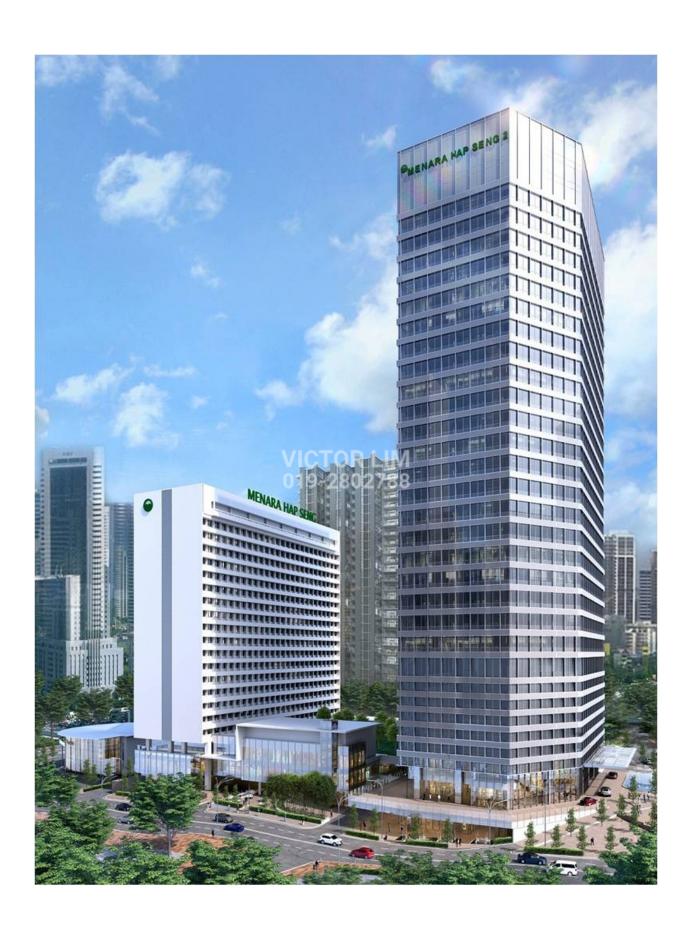

## Menara Hap Seng 2

## **KEY FEATURES**

- 30 storey Grade A office tower
- Total net lettable area 326,000 sq. ft.
- Typical floor plate 15,000 sq. ft.
- Office unit size from 3,000 sq. ft.
- High ceiling, raised floor system
- High speed internet connectivity
- Green Building Index (GBI) & MSC Status
- Food and beverage varieties and retail mix at podium
- Easily accessible via Jalan P. Ramlee & Jalan Raja Chulan
- Short walking distance to Pavilion Shopping Mall, train station
- Nearby KL Tower, 5-Star hotel and Petronas Twin Towers