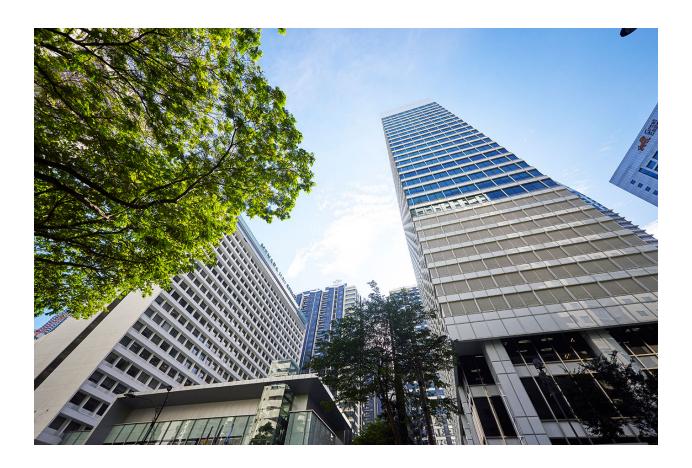

## Menara Hap Seng 2

## **KEY FEATURES**

- 30 storey Grade A office tower
- Total net lettable area 326,000 sq. ft.
- Typical floor plate 15,000 sq. ft.
- Office unit size from 3,000 sq. ft.
- High ceiling, raised floor system
- High speed internet connectivity
- Green Building Index (GBI) & MSC Status
- Food and beverage varieties and retail mix at podium
- Easily accessible via Jalan P. Ramlee & Jalan Raja Chulan
- Short walking distance to Pavilion Shopping Mall, train station
- Nearby KL Tower, 5-Star hotel and Petronas Twin Towers

## **GALLERY**