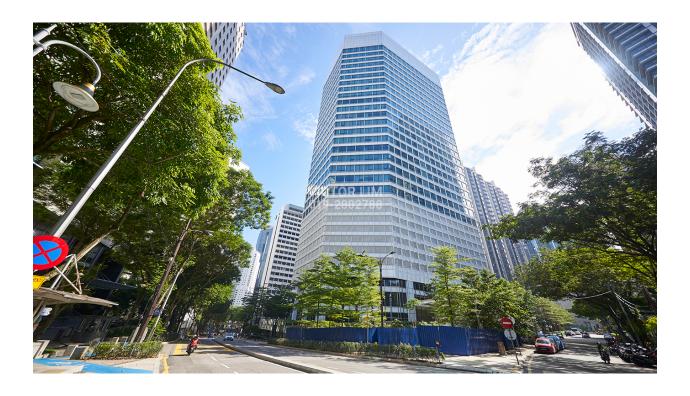

## Menara Hap Seng 2

## **DETAILS**

Location: Jalan P. Ramlee Typical Floor Area (Min) 3,000 sq. ft.

Rental Rate (Min) RM 7.00 per sq. ft.

Typical Floor Area (Max) 15,000 sq. ft.

## **KEY FEATURES**

- 30 storey Grade A office tower
- Total net lettable area 326,000 sq. ft.
- Typical floor plate 15,000 sq. ft.
- Office unit size from 3,000 sq. ft.
- High ceiling, raised floor system
- High speed internet connectivity
- Green Building Index (GBI) & MSC Status
- Food and beverage varieties and retail mix at podium
- Easily accessible via Jalan P. Ramlee & Jalan Raja Chulan
- Short walking distance to Pavilion Shopping Mall, train station
- Nearby KL Tower, 5-Star hotel and Petronas Twin Towers