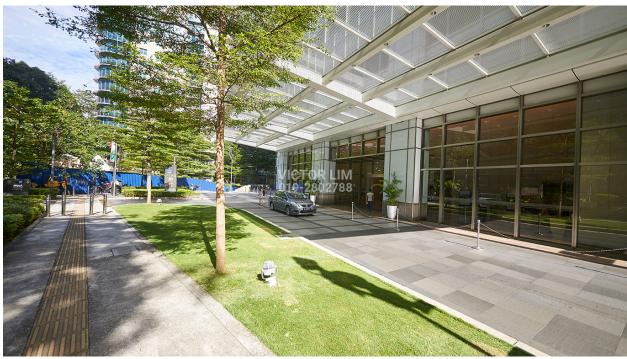

## **KEY FEATURES**

- 30 storey Grade A office tower
- Total net lettable area 326,000 sq. ft.
- Typical floor plate 15,000 sq. ft.
- Office unit size from 3,000 sq. ft.
- High ceiling, raised floor system
- High speed internet connectivity
- Green Building Index (GBI) & MSC Status
- Food and beverage varieties and retail mix at podium
- Easily accessible via Jalan P. Ramlee & Jalan Raja Chulan
- Short walking distance to Pavilion Shopping Mall, train station
- Nearby KL Tower, 5-Star hotel and Petronas Twin Towers

## **GALLERY**