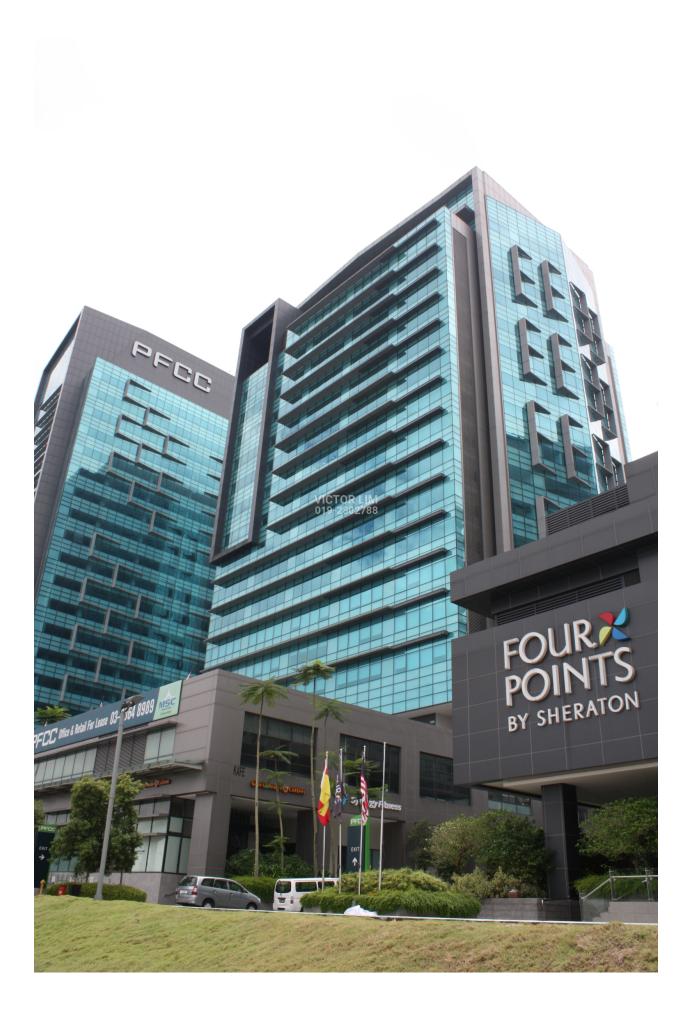

# **Puchong Financial Corporate Centre (PFCC)**

## **KEY FEATURES**

- Short walk to Bandar Puteri LRT station
- Fronting Lebuhraya Damansara Puchong Highway (LDP)
- MSC status for Tower 2, 4 & 5
- Green Buildings with GBI Certification
- Typical floor plate from 12,000 sq ft
- Landscaped promenade with alfresco F&B
- Adjacent to Four Points by Sheraton Hotel
- IT infrastructure ready with CAT 6 cabling
- Fiber optics backbone facilities
- High speed internet access

### DESCRIPTION

PFCC is a finance and corporate zone comprising 4 office towers and a hotel. A premier destination for business, PFCC also features quality interior finishes, grand drop-off and concourse reception, and panaromic views that make PFCC an iconic corporate landmark in Puchong.