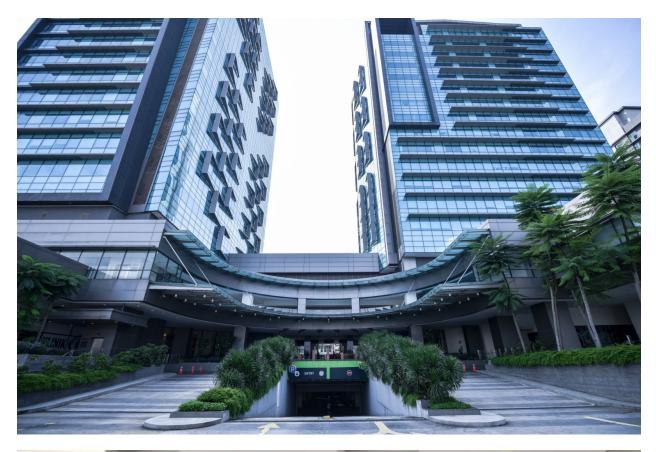

## **KEY FEATURES**

- Short walk to Bandar Puteri LRT station
- Fronting Lebuhraya Damansara Puchong Highway (LDP)
- MSC status for Tower 2, 4 & 5
- Green Buildings with GBI Certification
- Typical floor plate from 12,000 sq ft
- Landscaped promenade with alfresco F&B
- Adjacent to Four Points by Sheraton Hotel
- IT infrastructure ready with CAT 6 cabling
- Fiber optics backbone facilities
- High speed internet access

### DESCRIPTION

PFCC is a finance and corporate zone comprising 4 office towers and a hotel. A premier destination for business, PFCC also features quality interior finishes, grand drop-off and concourse reception, and panaromic views that make PFCC an iconic corporate landmark in Puchong.