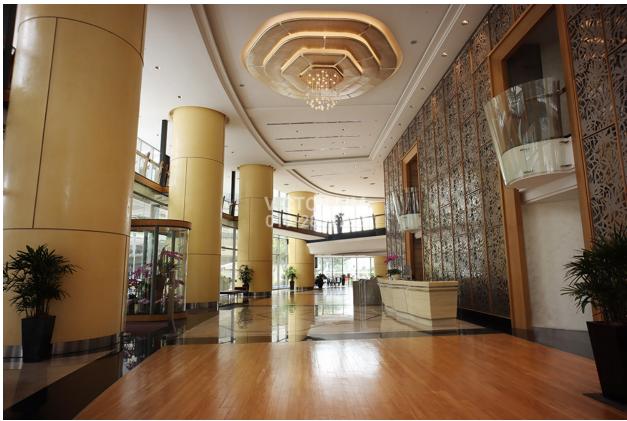

## **KEY FEATURES**

- 59 storey mixed commercial building
- Consists of 27 levels of office space
- 22 levels of serviced apartments, 2 levels of retail facilities
- Connected to Mid Valley Megamall and The Gardens Mall
- Linked to the transportation hub at Abdullah Hukum LRT
- Completion in Year 2018
- GBI & MSC Cybercentre
- Double volume grand lobby
- 24/7 manned security
- Net lettable area approx. 516,000sf
- Typical floor plate 19,000sf
- Ceiling height floor to slab 4m
- Chilled water AHU A/C system