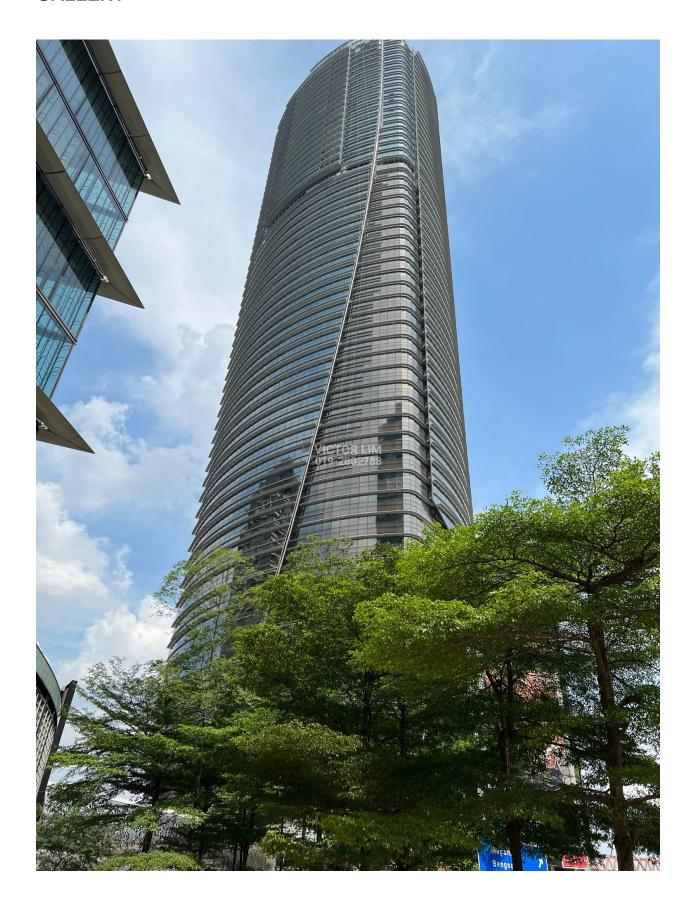

## **Menara Southpoint**

## **KEY FEATURES**

- 59 storey mixed commercial building
- Consists of 27 levels of office space
- 22 levels of serviced apartments, 2 levels of retail facilities
- Connected to Mid Valley Megamall and The Gardens Mall
- Linked to the transportation hub at Abdullah Hukum LRT
- Completion in Year 2018
- GBI & MSC Cybercentre
- Double volume grand lobby
- 24/7 manned security
- Net lettable area approx. 516,000sf
- Typical floor plate 19,000sf
- Ceiling height floor to slab 4m
- Chilled water AHU A/C system