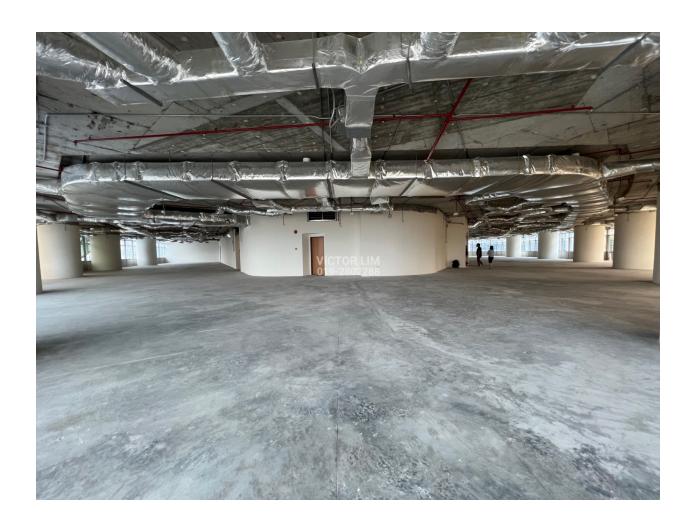

## **KEY FEATURES**

- 59 storey mixed commercial building
- Consists of 27 levels of office space
- 22 levels of serviced apartments, 2 levels of retail facilities
- Connected to Mid Valley Megamall and The Gardens Mall
- Linked to the transportation hub at Abdullah Hukum LRT
- Completion in Year 2018
- GBI & MSC Cybercentre
- Double volume grand lobby
- 24/7 manned security
- Net lettable area approx. 516,000sf
- Typical floor plate 19,000sf
- Ceiling height floor to slab 4m
- Chilled water AHU A/C system

## **GALLERY**