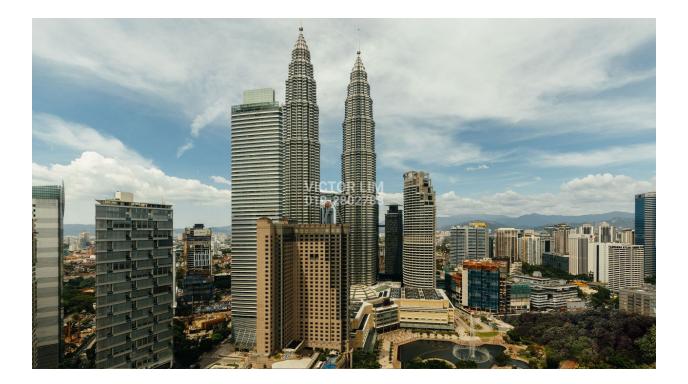

### DESCRIPTION

Menara Darussalam is a 41-storey commercial building consists of 13 floors premium Grade A Offices and the Grand Hyatt KL Hotel.

- Adjacent to the Kuala Lumpur Convention Centre
- Direct accessible to Suria KLCC Mall & Park
- Short walking distance to LRT & Monorail station
- Air-conditioned pedestrian walkway to Pavilion KL
- Typical floor plate approx. 14,000 sq. ft.
- Car park allocation: 1 bay : 1,000 sq. ft.
- Multi layered security, destination based lift system
- Centralized VRV air-conditioning system