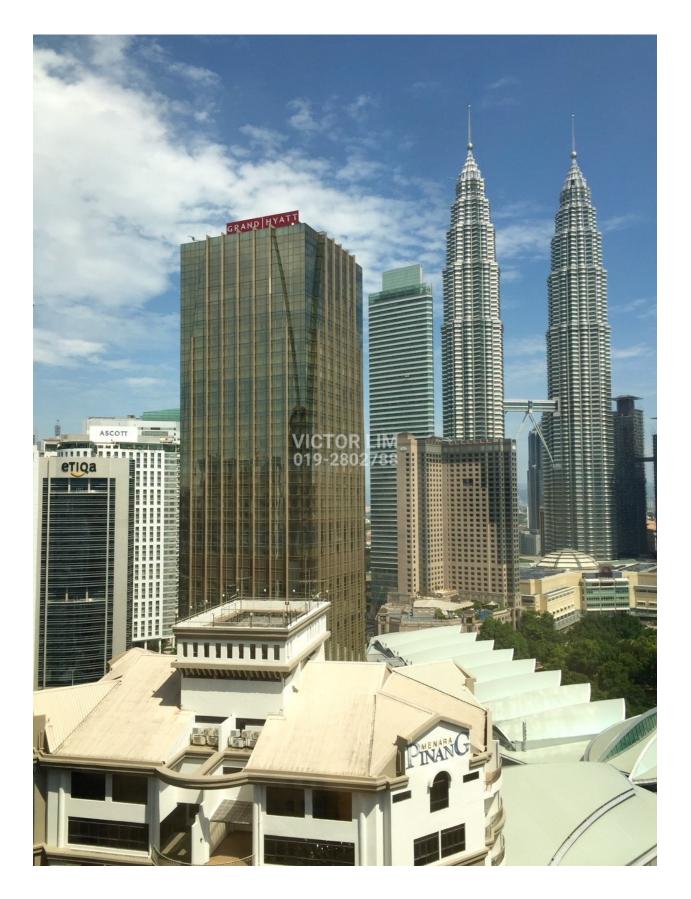

### DESCRIPTION

Menara Darussalam is a 41-storey commercial building consists of 13 floors premium Grade A Offices and the Grand Hyatt KL Hotel.

- Adjacent to the Kuala Lumpur Convention Centre
- Direct accessible to Suria KLCC Mall & Park
- Short walking distance to LRT & Monorail station
- Air-conditioned pedestrian walkway to Pavilion KL
- Typical floor plate approx. 14,000 sq. ft.
- Car park allocation: 1 bay : 1,000 sq. ft.
- Multi layered security, destination based lift system
- Centralized VRV air-conditioning system