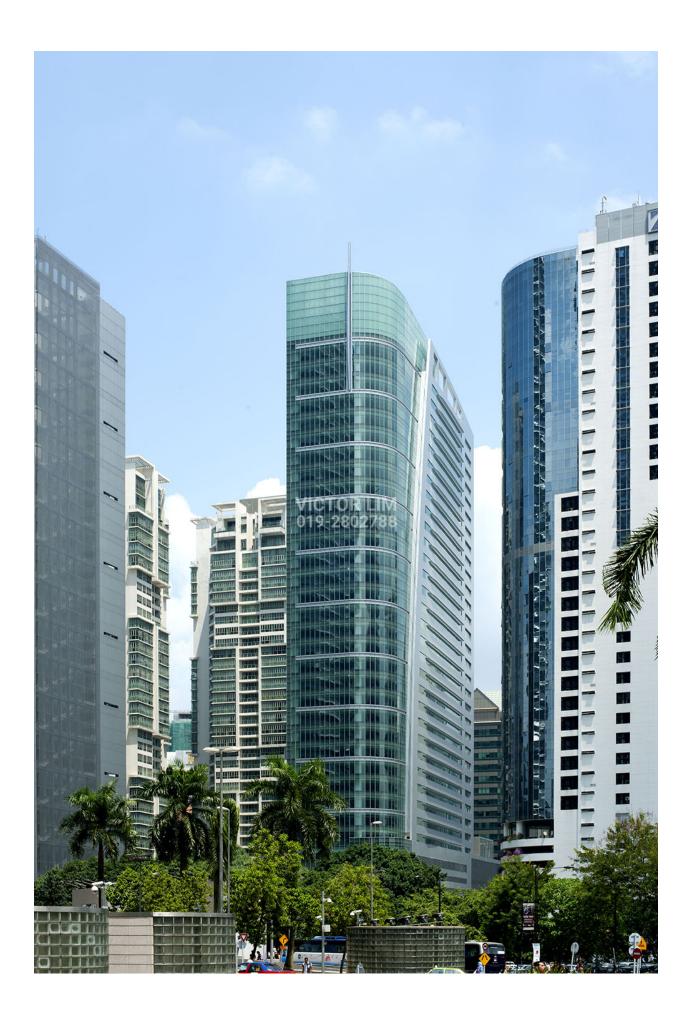

## **Menara Prestige**

## **KEY FEATURES**

Menara Prestige, Jalan Pinang KLCC

- Located next to the iconic Petronas Twin Towers
- Prestigious office address ideal for MNCs
- 36 storey Grade A+ office tower
- Net lettable area circa 540,000sf
- Typical floor plate 18,000sf
- Office unit size from 2,500sf
- Fibre-optic broadband infrastructure
- Raised floor system, practical layout
- 12 passenger lifts, low & high zone
- 24-hour security with advanced CCTV
- Easy access to F&B outlets, shopping mall, premium hotels
- Short walk to KLCC LRT & Bukit Nanas Monorail station