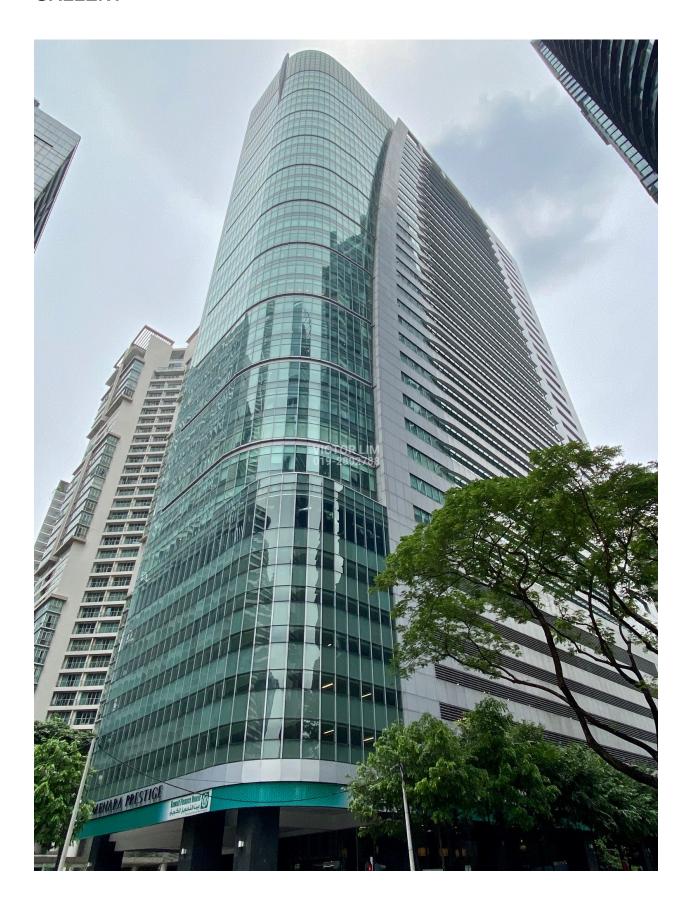

## **Menara Prestige**

## **KEY FEATURES**

Menara Prestige, Jalan Pinang KLCC

- Located next to the iconic Petronas Twin Towers
- Prestigious office address ideal for MNCs
- 36 storey Grade A+ office tower
- Net lettable area circa 540,000sf
- Typical floor plate 18,000sf
- Office unit size from 2,500sf
- Fibre-optic broadband infrastructure
- Raised floor system, practical layout
- 12 passenger lifts, low & high zone
- 24-hour security with advanced CCTV
- Easy access to F&B outlets, shopping mall, premium hotels
- Short walk to KLCC LRT & Bukit Nanas Monorail station