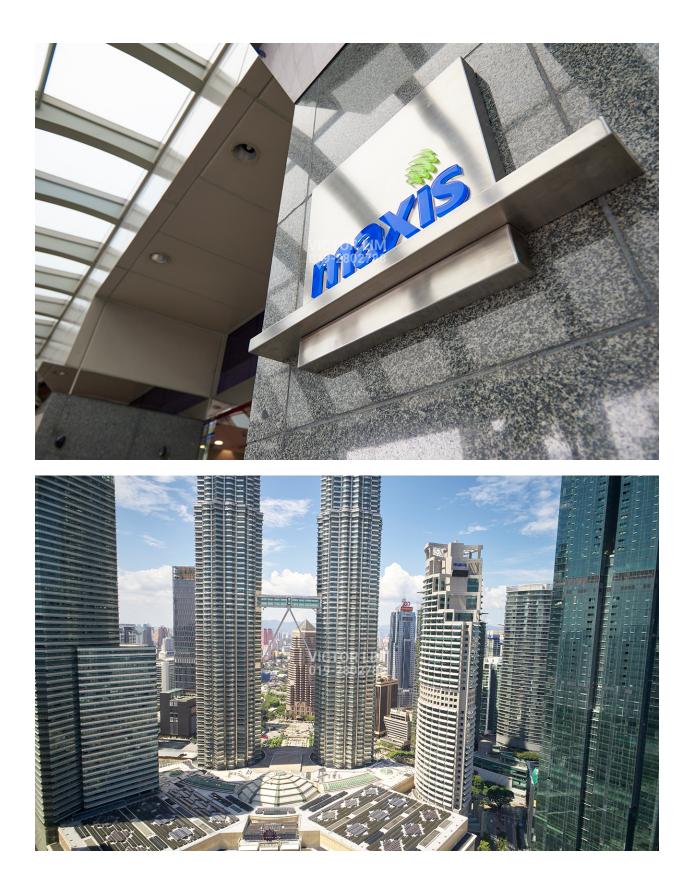

## **Menara Maxis**

## DESCRIPTION

Menara Maxis is a 49 storey office tower with a unique and distinctive architecture. Located in the heart of Kuala Lumpur along Jalan Ampang and adjacent to the iconic Petronas Twin Towers.

It is easily accessible via the LRT and is located close to the intersection of Jalan Ampang and Jalan Tun Razak which makes road access rather convenient. Other amenities within the vicinity include Suria KLCC shopping mall, banks, an array of international restaurants, 5 star hotels, and embassies.