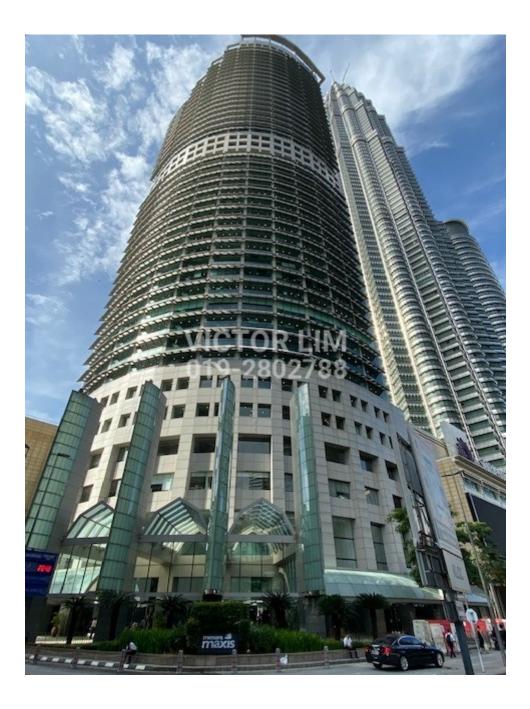

## **Menara Maxis**

## DESCRIPTION

Menara Maxis is a 49 storey office tower with a unique and distinctive architecture. Located in the heart of Kuala Lumpur along Jalan Ampang and adjacent to the iconic Petronas Twin Towers.

It is easily accessible via the LRT and is located close to the intersection of Jalan Ampang and Jalan Tun Razak which makes road access rather convenient. Other amenities within the vicinity include Suria KLCC shopping mall, banks, an array of international restaurants, 5 star hotels, and embassies.