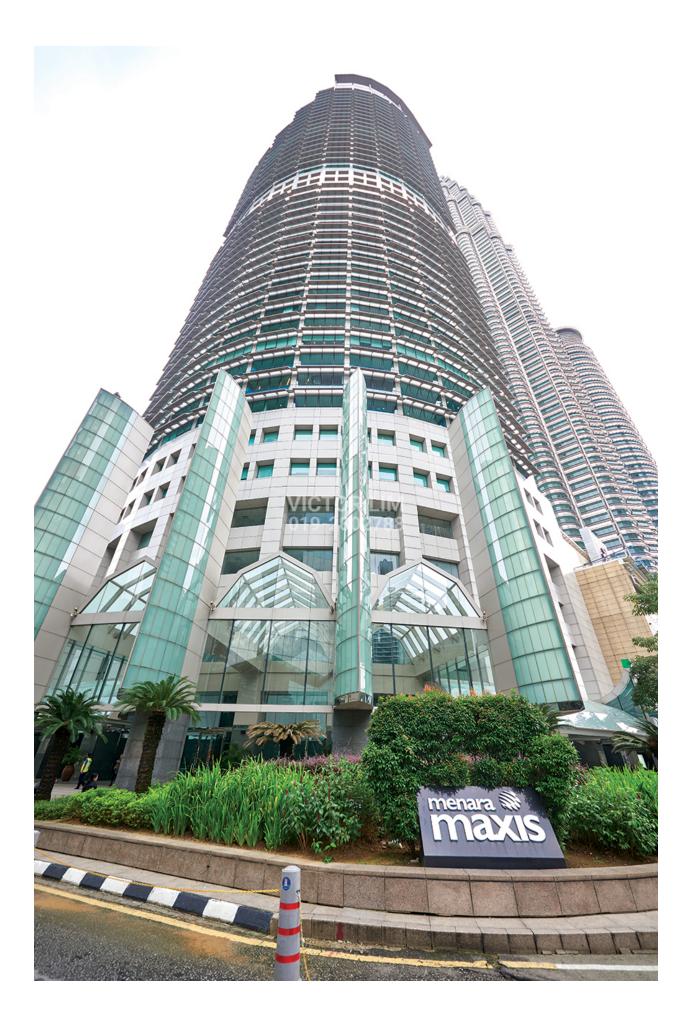

## **Menara Maxis**

## DESCRIPTION

Menara Maxis is a 49 storey office tower with a unique and distinctive architecture. Located in the heart of Kuala Lumpur along Jalan Ampang and adjacent to the iconic Petronas Twin Towers.

It is easily accessible via the LRT and is located close to the intersection of Jalan Ampang and Jalan Tun Razak which makes road access rather convenient. Other amenities within the vicinity include Suria KLCC shopping mall, banks, an array of international restaurants, 5 star hotels, and embassies.