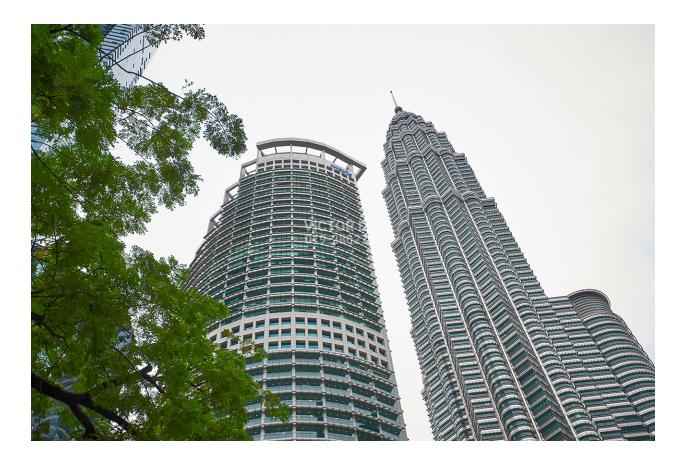

## DESCRIPTION

Menara Maxis is a 49 storey office tower with a unique and distinctive architecture. Located in the heart of Kuala Lumpur along Jalan Ampang and adjacent to the iconic Petronas Twin Towers.

It is easily accessible via the LRT and is located close to the intersection of Jalan Ampang and Jalan Tun Razak which makes road access rather convenient. Other amenities within the vicinity include Suria KLCC shopping mall, banks, an array of international restaurants, 5 star hotels, and embassies.