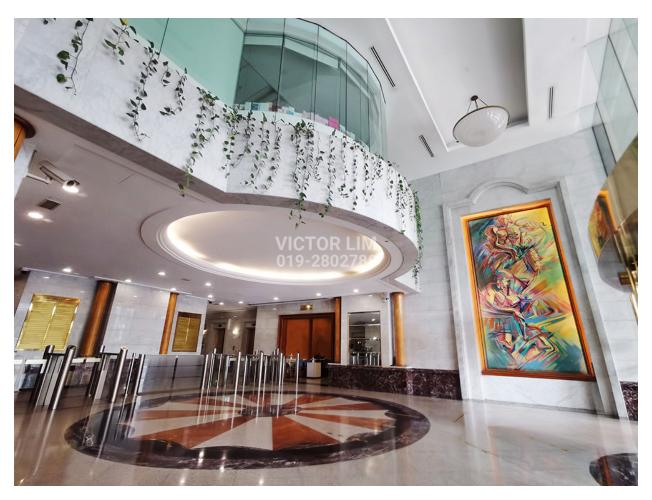

## **KEY FEATURES**

Menara Tan & Tan

- 25 storey iconic office building
- Prime location along Jalan Tun Razak
- Located in the embassy district
- Net lettable area 339,000sf
- Typical floor plate 19,000sf
- Office unit size from 1,000sf
- Water cooled package centralized A/C
- 24 hours security with card access system
- Auxiliary permanent police beat
- Facilities: Function room, F&B outlets
- 400m to Petronas Twin Towers
- 500m walk to Ampang Park LRT station
- Surrounded by a myriad of MNCs

## **GALLERY**