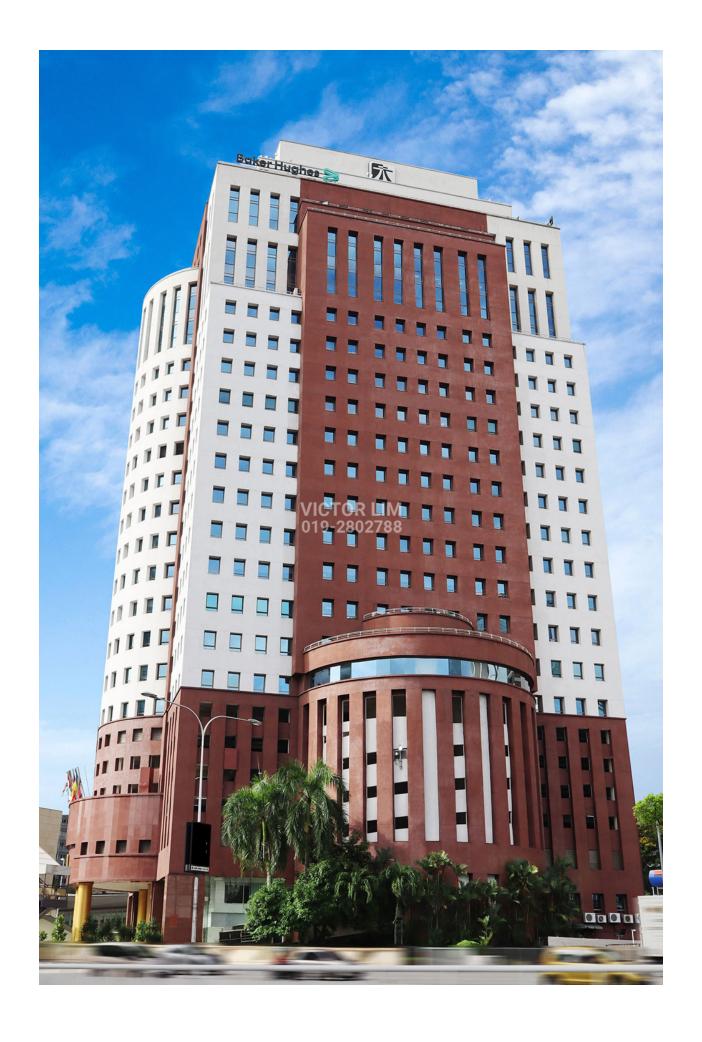

## Menara Tan & Tan

## **KEY FEATURES**

Menara Tan & Tan

- 25 storey iconic office building
- Prime location along Jalan Tun Razak
- Located in the embassy district
- Net lettable area 339,000sf
- Typical floor plate 19,000sf
- Office unit size from 1,000sf
- Water cooled package centralized A/C
- 24 hours security with card access system
- Auxiliary permanent police beat
- Facilities: Function room, F&B outlets
- 400m to Petronas Twin Towers
- 500m walk to Ampang Park LRT station
- Surrounded by a myriad of MNCs