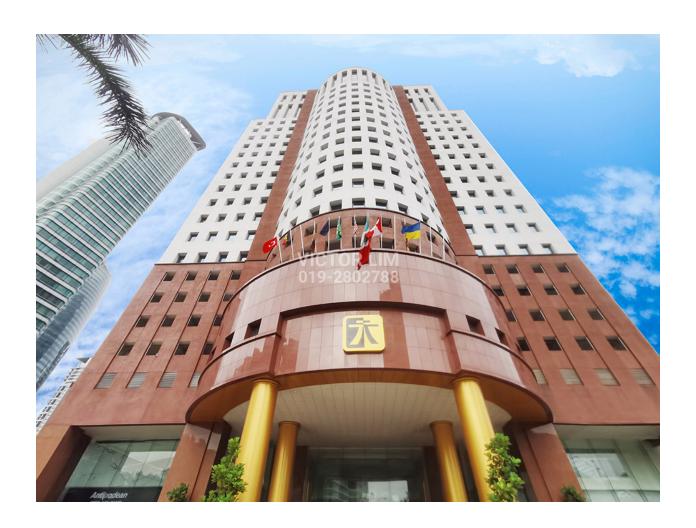

## Menara Tan & Tan

## **KEY FEATURES**

Menara Tan & Tan

- 25 storey iconic office building
- Prime location along Jalan Tun Razak
- Located in the embassy district
- Net lettable area 339,000sf
- Typical floor plate 19,000sf
- Office unit size from 1,000sf
- Water cooled package centralized A/C
- 24 hours security with card access system
- Auxiliary permanent police beat
- Facilities: Function room, F&B outlets
- 400m to Petronas Twin Towers
- 500m walk to Ampang Park LRT station
- Surrounded by a myriad of MNCs