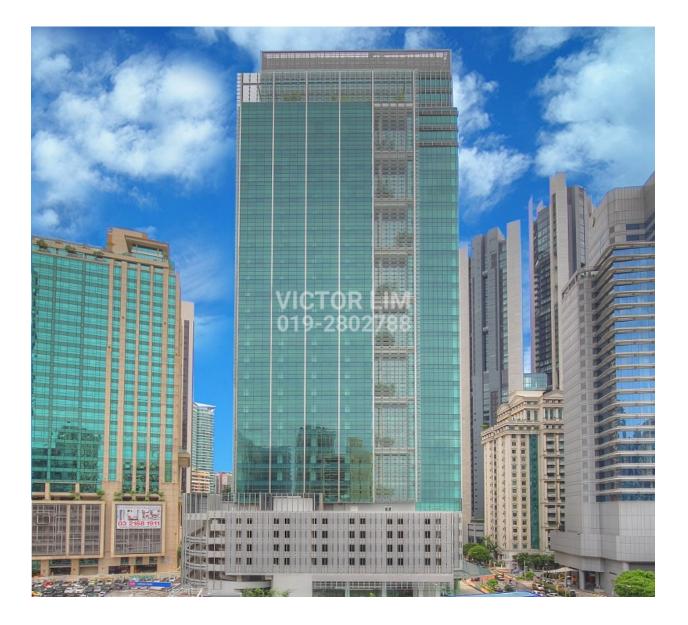

## Menara Binjai

## **KEY FEATURES**

Menara Binjai

- 35 storey Grade A office tower
- Net lettable area 314,040 sq. ft.
- Typical floor size 13,000 sq. ft.
- MSC Status & Green Building Index (GBI) Certified
- Built to CONQUAS and QLASSIC standards
- Centralized water-chilled air-conditioning system
- Destination-based lift system
- Sky garden, boutique gym, meeting room, café
- Situated at the junctions of Jalan Ampang & Jalan Binjai
- Connected to the Ampang Park LRT MRT station
- Surrounded by premium residential developments, 5-star hotels and embassies