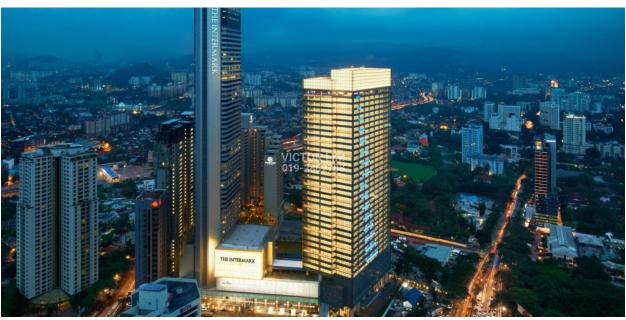

## **Integra Tower @ The Intermark**

## **KEY FEATURES**

- Connected to The Intermark Mall, DoubleTree by Hilton
- 40 storey premium Grade A office tower
- MSC Tier 1 status
- GBI Gold & LEED specification
- Total lettable area 777,000 sq. ft.
- Typical floor plate approx. 25,000 sq. ft.
- Office unit size from 5,000 sq. ft.
- Raised floor system
- Centralized air-conditioning system
- Lift destination control system
- 5 min walk to Ampang Park LRT & MRT station
- 500 metres from the Petronas Twin Towers

## **GALLERY**