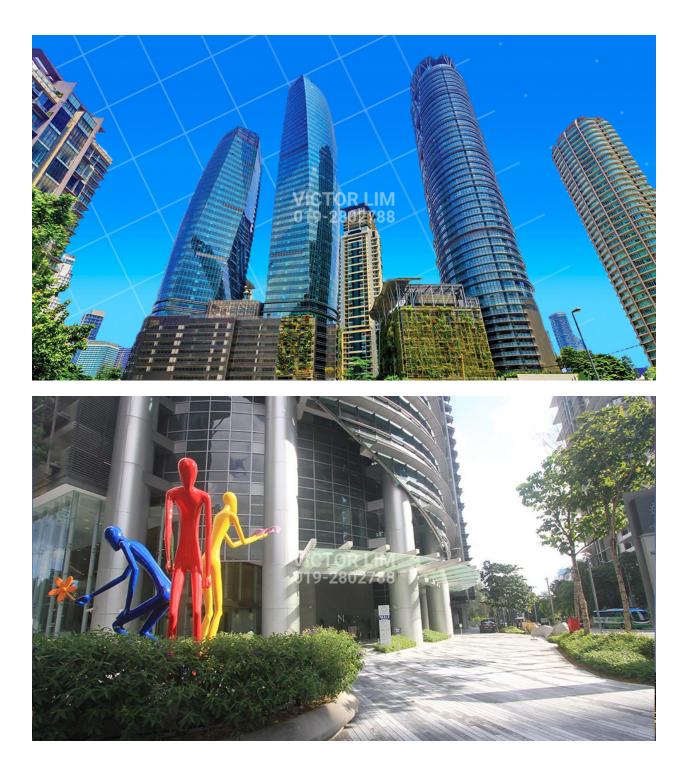

## Naza Tower, Platinum Park

## **KEY FEATURES**

- Prestigious KLCC business address
- 50 storey Grade A office tower
- MSC Status & GBI Certified
- Net lettable area 500,000sf
- Typical floor plate 13,700sf
- Centralized air-cond system
- Underfloor trunking
- Premium dining outlets, private lounge
- Retail podium with café, bank & convenience store
- Short walk to KLCC Park & Shopping Centre
- Nearby KLCC East MRT station
- Easy access via Persiaran KLCC, Jalan Binjai, Jalan Conlay
- Excellent connectivity to MAJU Expressway, DUKE & AKLHE Highway