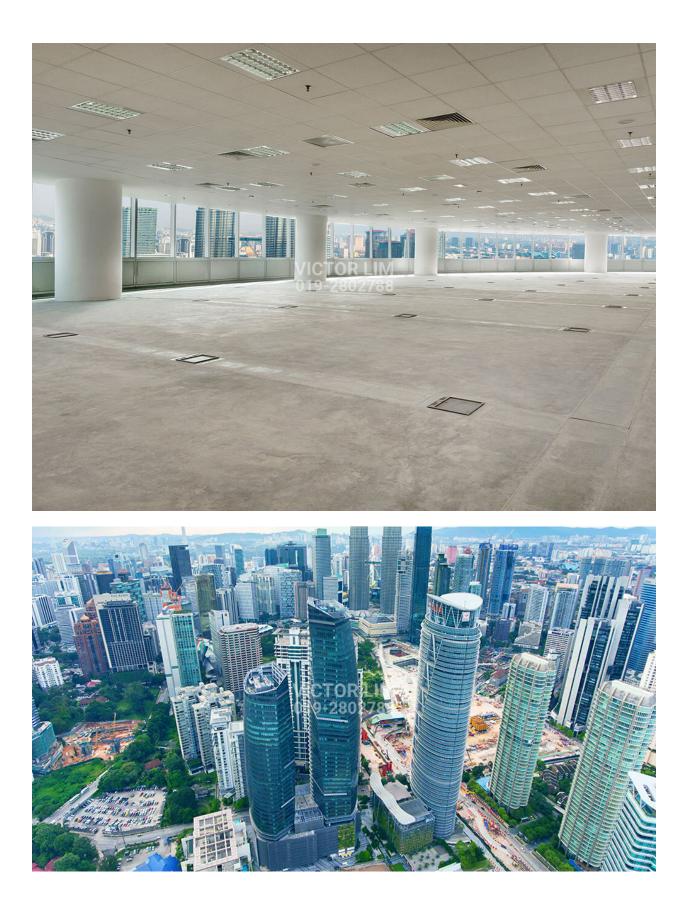

aza Tower, Platinum Park

## DETAILS

Location: **Persiaran KLCC** Rental Rate (Min) **RM 7.00 per sq. ft.**  Typical Floor Area (Min) **2,500 sq. ft.** Typical Floor Area (Max) **13,697 sq. ft.** 

## **KEY FEATURES**

- Prestigious KLCC business address
- 50 storey Grade A office tower
- MSC Status & GBI Certified
- Net lettable area 500,000sf
- Typical floor plate 13,700sf
- Centralized air-cond system
- Underfloor trunking
- Premium dining outlets, private lounge
- Retail podium with café, bank & convenience store
- Short walk to KLCC Park & Shopping Centre
- Nearby KLCC East MRT station
- Easy access via Persiaran KLCC, Jalan Binjai, Jalan Conlay
- Excellent connectivity to MAJU Expressway, DUKE & AKLHE Highway

**GOOGLE MAP** 

Click HERE to link to google map

## GALLERY