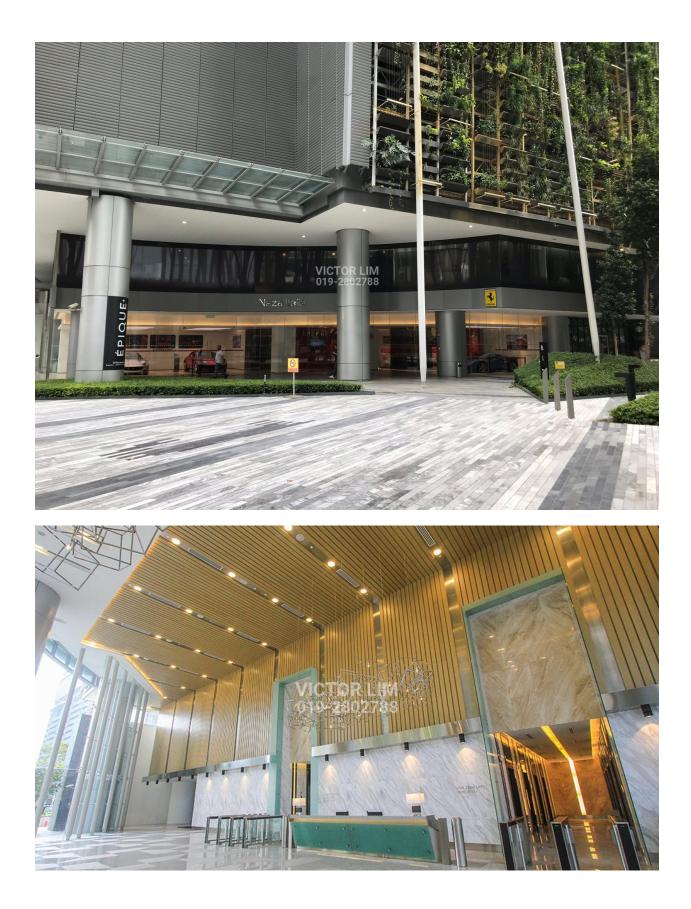

## Naza Tower, Platinum Park

## **KEY FEATURES**

- Prestigious KLCC business address
- 50 storey Grade A office tower
- MSC Status & GBI Certified
- Net lettable area 500,000sf
- Typical floor plate 13,700sf
- Centralized air-cond system
- Underfloor trunking
- Premium dining outlets, private lounge
- Retail podium with café, bank & convenience store
- Short walk to KLCC Park & Shopping Centre
- Nearby KLCC East MRT station
- Easy access via Persiaran KLCC, Jalan Binjai, Jalan Conlay
- Excellent connectivity to MAJU Expressway, DUKE & AKLHE Highway