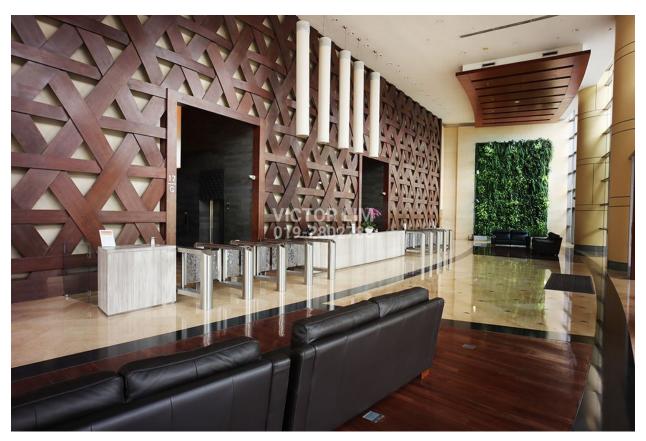

## **KEY FEATURES**

The Gardens North & South Tower

- 32 storey Grade A office building
- Net lettable area 425,000sf
- Typical floor plate 16,000sf
- Office unit size from 3,000sf
- Centralized air-con system
- Provision to install split unit A/C
- Comprehensive security system
- Impressive arrival lobby, modern facilities
- Full height heat reduction double glass curtained wall
- Connected to The Gardens Mall and The Gardens Hotel & Residence
- Short walk to Abdullah Hukum LRT, Mid Valley KTM station
- Total 15,000 car parks within the entire development