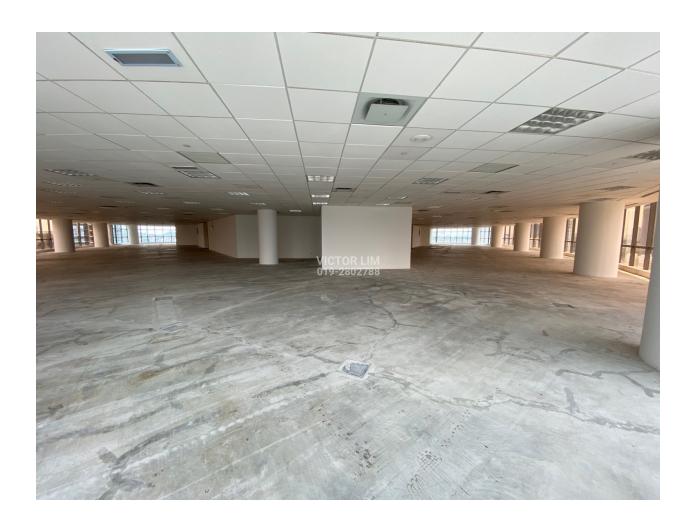

## **KEY FEATURES**

The Gardens North & South Tower

- 32 storey Grade A office building
- Net lettable area 425,000sf
- Typical floor plate 16,000sf
- Office unit size from 3,000sf
- Centralized air-con system
- Provision to install split unit A/C
- Comprehensive security system
- Impressive arrival lobby, modern facilities
- Full height heat reduction double glass curtained wall
- Connected to The Gardens Mall and The Gardens Hotel & Residence
- Short walk to Abdullah Hukum LRT, Mid Valley KTM station
- Total 15,000 car parks within the entire development

## **GALLERY**