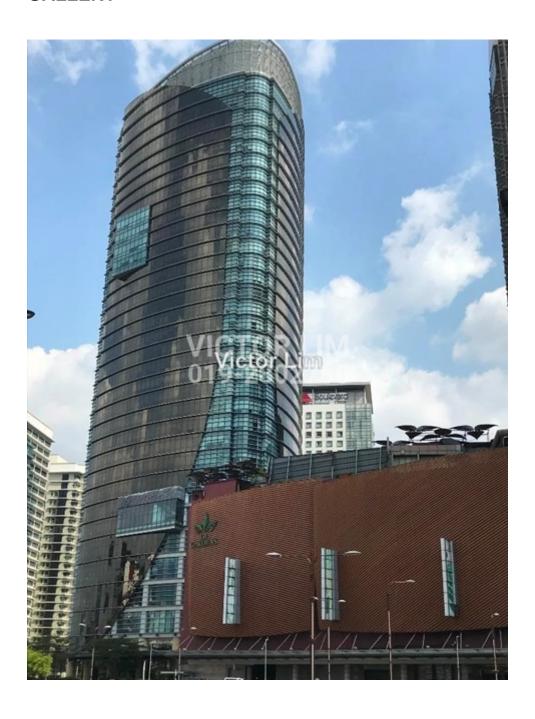

## **The Gardens North & South Tower**

## **KEY FEATURES**

The Gardens North & South Tower

- 32 storey Grade A office building
- Net lettable area 425,000sf
- Typical floor plate 16,000sf
- Office unit size from 3,000sf
- Centralized air-con system
- Provision to install split unit A/C
- Comprehensive security system
- Impressive arrival lobby, modern facilities
- Full height heat reduction double glass curtained wall
- Connected to The Gardens Mall and The Gardens Hotel & Residence
- Short walk to Abdullah Hukum LRT, Mid Valley KTM station
- Total 15,000 car parks within the entire development