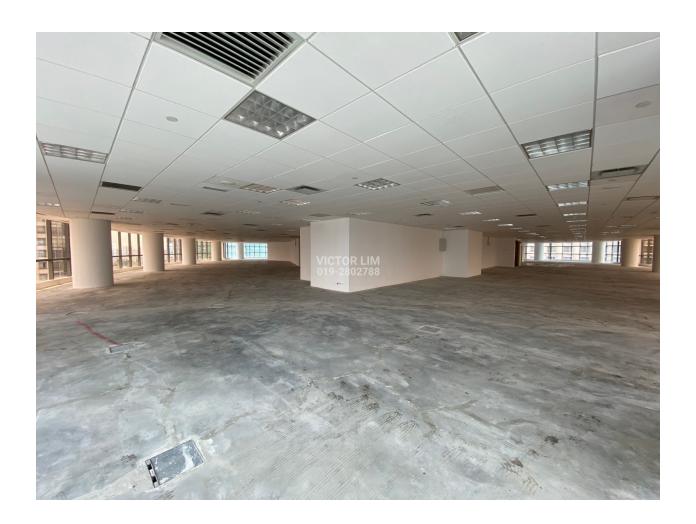

## **KEY FEATURES**

The Gardens North & South Tower

- 32 storey Grade A office building
- Net lettable area 425,000sf
- Typical floor plate 16,000sf
- Office unit size from 3,000sf
- Centralized air-con system
- Provision to install split unit A/C
- Comprehensive security system
- Impressive arrival lobby, modern facilities
- Full height heat reduction double glass curtained wall
- Connected to The Gardens Mall and The Gardens Hotel & Residence
- Short walk to Abdullah Hukum LRT, Mid Valley KTM station
- Total 15,000 car parks within the entire development

## **GALLERY**