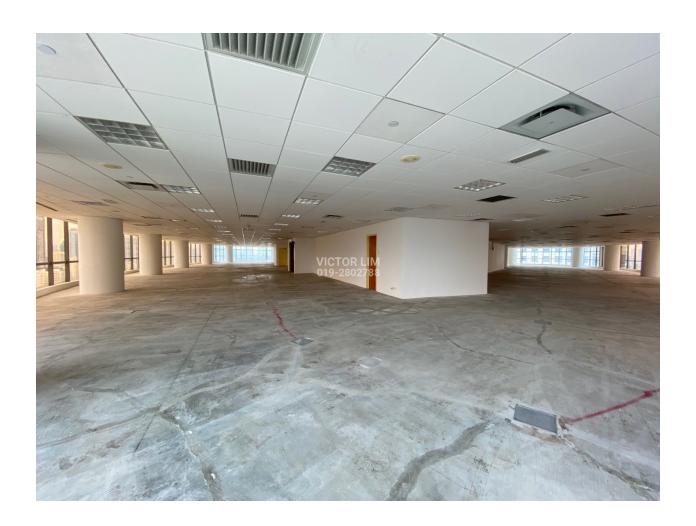

## **KEY FEATURES**

The Gardens North & South Tower

- 32 storey Grade A office building
- Net lettable area 425,000sf
- Typical floor plate 16,000sf
- Office unit size from 3,000sf
- Centralized air-con system
- Provision to install split unit A/C
- Comprehensive security system
- Impressive arrival lobby, modern facilities
- Full height heat reduction double glass curtained wall
- Connected to The Gardens Mall and The Gardens Hotel & Residence
- Short walk to Abdullah Hukum LRT, Mid Valley KTM station
- Total 15,000 car parks within the entire development

## **GALLERY**