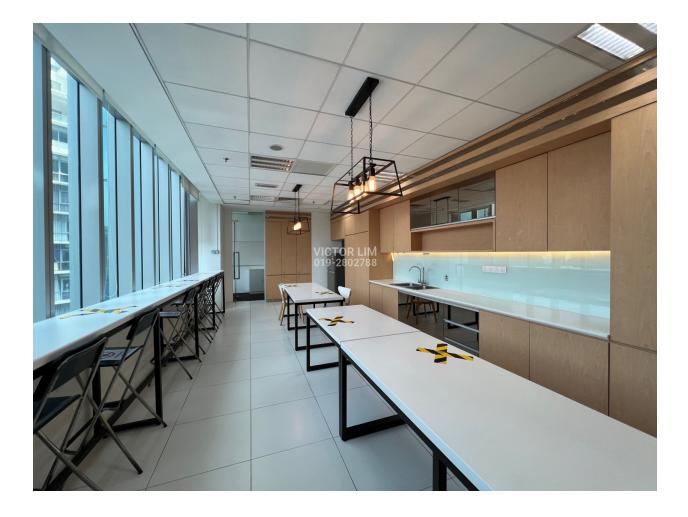

ical Floor Area (Min) **3,700 sq. ft.** Typical Floor Area (Max) **13,790 sq. ft.** 

## **KEY FEATURES**

Damansara City is a freehold 8 acres integrated development. Consisting of 2 blocks luxury residences & 2 blocks Grade A office towers, a high-end retail complex and a 5-star Sofitel KL Hotel.

Guoco Tower

- 19 storey Grade A office tower
- GBI Certified & Gold LEED
- MSC Malaysia Cybercentre
- Net lettable area 232,133sf
- Typical floor plate 13,000sf
- Centralized chilled water A/C system
- Short walk to Pusat Bandar Damansara MRT
- Proximity to Pavilion Lifestyle Mall, Corporate Towers
- Within upscale neighbourhoods of Damansara Heights
- Just 5km away from KL City Centre, excellent connectivity

**GOOGLE MAP** 

Click <u>HERE</u> to link to google map

## GALLERY