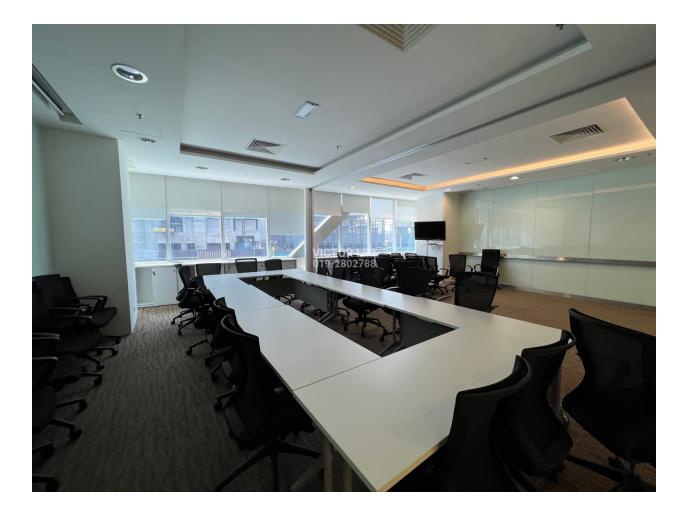

ypical Floor Area (Min) **3,700 sq. ft.** Typical Floor Area (Max) **13,790 sq. ft.** 

## **KEY FEATURES**

Damansara City is a freehold 8 acres integrated development. Consisting of 2 blocks luxury residences & 2 blocks Grade A office towers, a high-end retail complex and a 5-star Sofitel KL Hotel.

Guoco Tower

- 19 storey Grade A office tower
- GBI Certified & Gold LEED
- MSC Malaysia Cybercentre
- Net lettable area 232,133sf
- Typical floor plate 13,000sf
- Centralized chilled water A/C system
- Short walk to Pusat Bandar Damansara MRT
- Proximity to Pavilion Lifestyle Mall, Corporate Towers
- Within upscale neighbourhoods of Damansara Heights
- Just 5km away from KL City Centre, excellent connectivity

**GOOGLE MAP** 

Click <u>HERE</u> to link to google map

## GALLERY