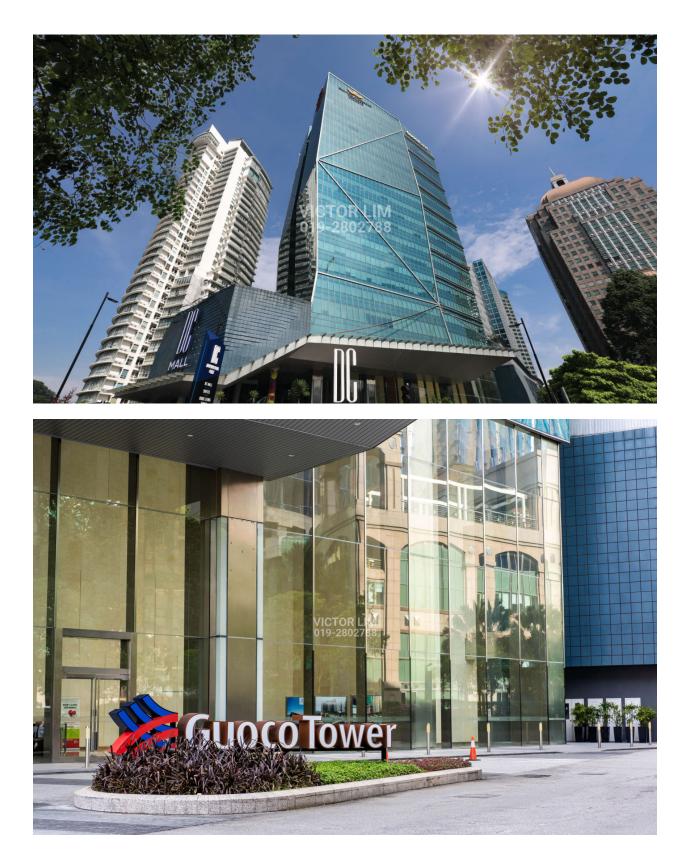

## **Guoco Tower, Damansara City**

## **KEY FEATURES**

Damansara City is a freehold 8 acres integrated development. Consisting of 2 blocks luxury residences & 2 blocks Grade A office towers, a high-end retail complex and a 5-star Sofitel KL Hotel.

Guoco Tower

- 19 storey Grade A office tower
- GBI Certified & Gold LEED
- MSC Malaysia Cybercentre
- Net lettable area 232,133sf
- Typical floor plate 13,000sf
- Centralized chilled water A/C system
- Short walk to Pusat Bandar Damansara MRT
- Proximity to Pavilion Lifestyle Mall, Corporate Towers
- Within upscale neighbourhoods of Damansara Heights
- Just 5km away from KL City Centre, excellent connectivity