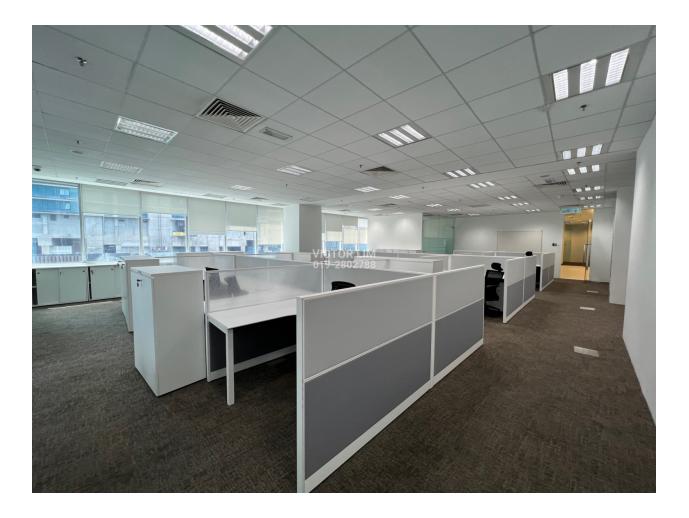

Typical Floor Area (Min) **3,700 sq. ft.** Typical Floor Area (Max) **13,790 sq. ft.** 

## **KEY FEATURES**

Damansara City is a freehold 8 acres integrated development. Consisting of 2 blocks luxury residences & 2 blocks Grade A office towers, a high-end retail complex and a 5-star Sofitel KL Hotel.

Guoco Tower

- 19 storey Grade A office tower
- GBI Certified & Gold LEED
- MSC Malaysia Cybercentre
- Net lettable area 232,133sf
- Typical floor plate 13,000sf
- Centralized chilled water A/C system
- Short walk to Pusat Bandar Damansara MRT
- Proximity to Pavilion Lifestyle Mall, Corporate Towers
- Within upscale neighbourhoods of Damansara Heights
- Just 5km away from KL City Centre, excellent connectivity

**GOOGLE MAP** 

Click <u>HERE</u> to link to google map

## GALLERY