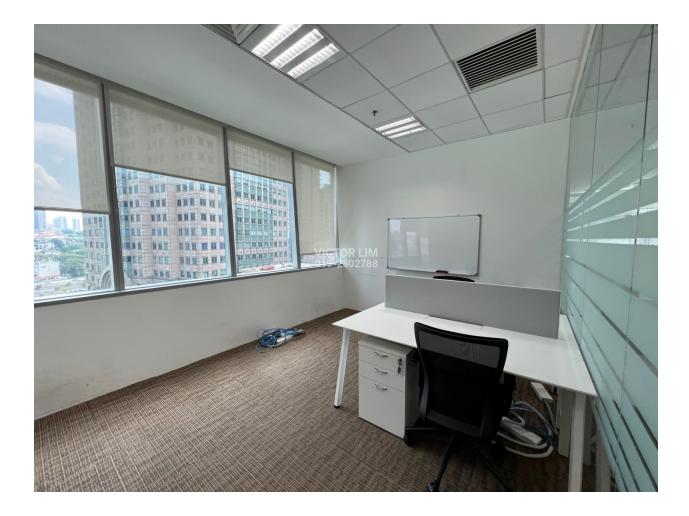

t. Typical Floor Area (Min) **3,700 sq. ft.** Typical Floor Area (Max) **13,790 sq. ft.** 

## **KEY FEATURES**

Damansara City is a freehold 8 acres integrated development. Consisting of 2 blocks luxury residences & 2 blocks Grade A office towers, a high-end retail complex and a 5-star Sofitel KL Hotel.

Guoco Tower

- 19 storey Grade A office tower
- GBI Certified & Gold LEED
- MSC Malaysia Cybercentre
- Net lettable area 232,133sf
- Typical floor plate 13,000sf
- Centralized chilled water A/C system
- Short walk to Pusat Bandar Damansara MRT
- Proximity to Pavilion Lifestyle Mall, Corporate Towers
- Within upscale neighbourhoods of Damansara Heights
- Just 5km away from KL City Centre, excellent connectivity

**GOOGLE MAP** 

Click <u>HERE</u> to link to google map

## GALLERY