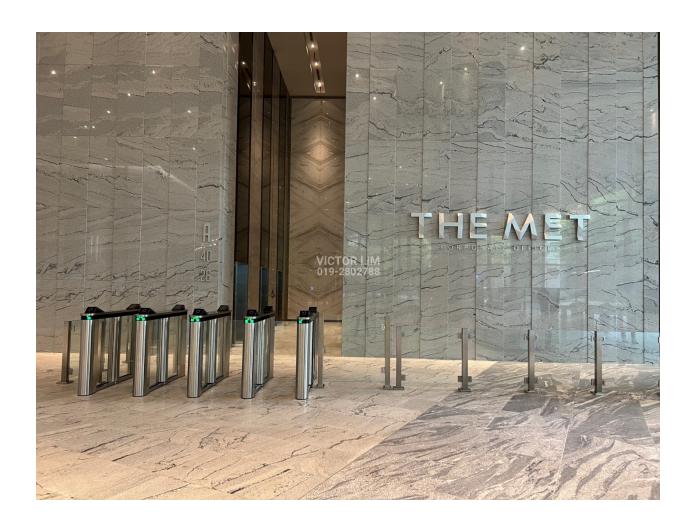

## **KEY FEATURES**

- Located within KL Metropolis
- Next to the MITEC, MITI, MATRADE and High Court
- The MET Corporate Towers stand at 30 and 42 floors respectively
- Unit sizes ranging from 818sf to 16,105sf
- Completed with a high level of safety and security features
- Premium grade building specifications
- Green Building Index (GBI) certified
- Curtain wall building façade
- 10m height grand lobby
- 23 passenger lifts with destination control system
- 3.6m office ceiling height
- Facilities deck, retail and event space
- Total car parking 1,200 bays
- Close proximity to future MRT station

## **GALLERY**