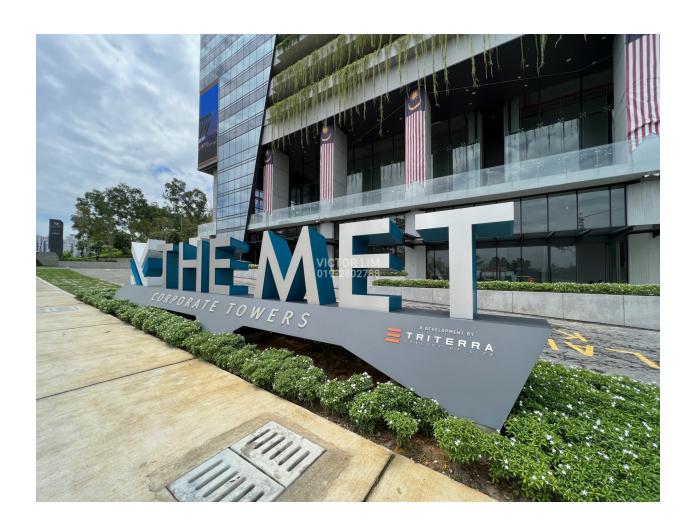

## **The Met Corporate Tower**

## **KEY FEATURES**

- Located within KL Metropolis
- Next to the MITEC, MITI, MATRADE and High Court
- The MET Corporate Towers stand at 30 and 42 floors respectively
- Unit sizes ranging from 818sf to 16,105sf
- Completed with a high level of safety and security features
- Premium grade building specifications
- Green Building Index (GBI) certified
- Curtain wall building façade
- 10m height grand lobby
- 23 passenger lifts with destination control system
- 3.6m office ceiling height
- Facilities deck, retail and event space
- Total car parking 1,200 bays
- Close proximity to future MRT station

## **GALLERY**