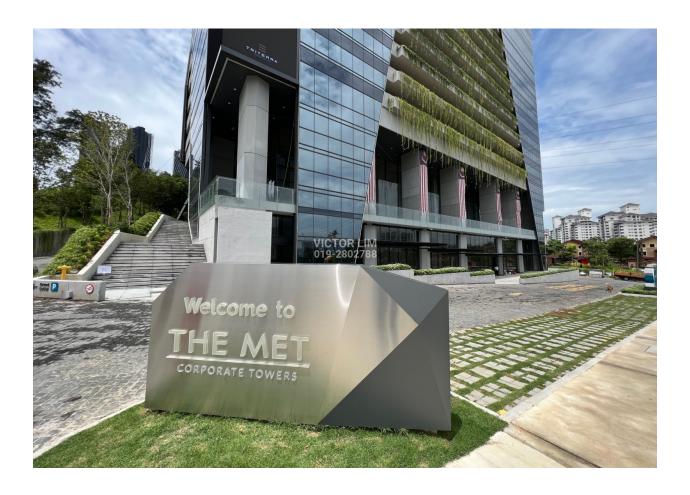

## **The Met Corporate Tower**

## **DETAILS**

Location: **KL Metropolis** Typical Floor Area (Min) **818 sq. ft.**Rental Rate (Min) **RM 5.50 per sq. ft.** Typical Floor Area (Max) **16,105 sq. ft.** 

## **KEY FEATURES**

- Located within KL Metropolis
- Next to the MITEC, MITI, MATRADE and High Court
- The MET Corporate Towers stand at 30 and 42 floors respectively
- Unit sizes ranging from 818sf to 16,105sf
- Completed with a high level of safety and security features
- Premium grade building specifications
- Green Building Index (GBI) certified
- Curtain wall building façade
- 10m height grand lobby
- 23 passenger lifts with destination control system
- 3.6m office ceiling height
- Facilities deck, retail and event space
- Total car parking 1,200 bays
- Close proximity to future MRT station

## **GALLERY**