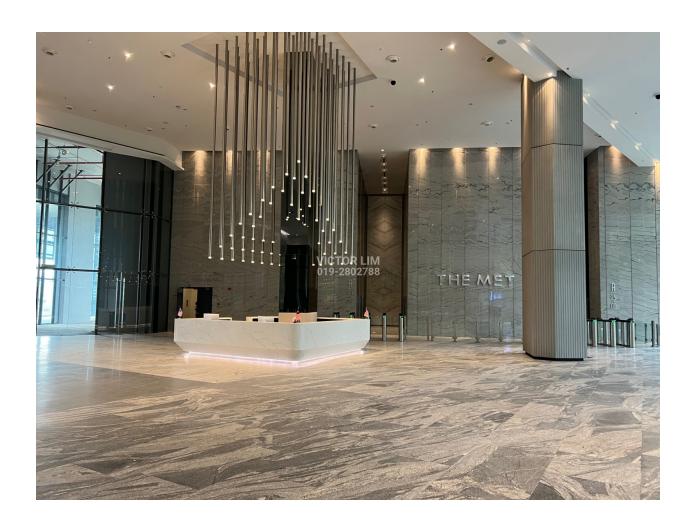

## **KEY FEATURES**

- Located within KL Metropolis
- Next to the MITEC, MITI, MATRADE and High Court
- The MET Corporate Towers stand at 30 and 42 floors respectively
- Unit sizes ranging from 818sf to 16,105sf
- Completed with a high level of safety and security features
- Premium grade building specifications
- Green Building Index (GBI) certified
- Curtain wall building façade
- 10m height grand lobby
- 23 passenger lifts with destination control system
- 3.6m office ceiling height
- Facilities deck, retail and event space
- Total car parking 1,200 bays
- Close proximity to future MRT station

## **GALLERY**