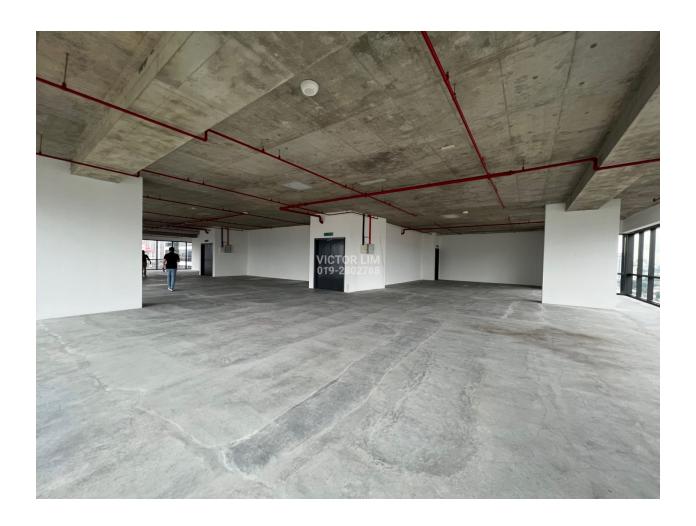

## **DETAILS**

Location: **KL Metropolis** Typical Floor Area (Min) **818 sq. ft.**Rental Rate (Min) **RM 5.50 per sq. ft.** Typical Floor Area (Max) **16,105 sq. ft.** 

## **GALLERY**