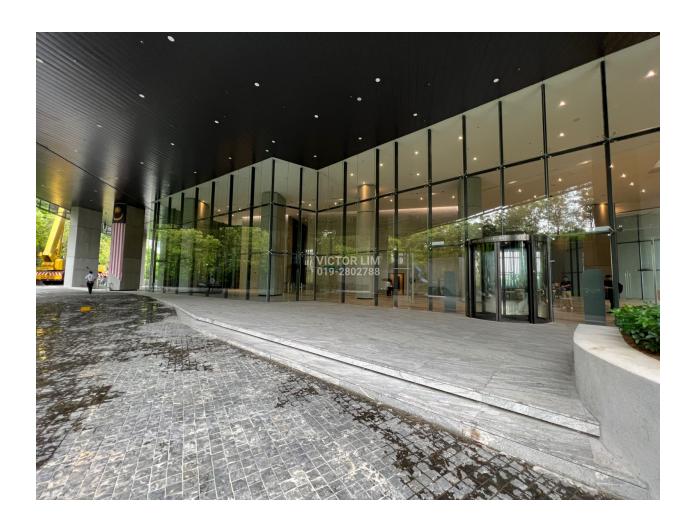

## **KEY FEATURES**

- Located within KL Metropolis
- Next to the MITEC, MITI, MATRADE and High Court
- The MET Corporate Towers stand at 30 and 42 floors respectively
- Unit sizes ranging from 818sf to 16,105sf
- Completed with a high level of safety and security features
- Premium grade building specifications
- Green Building Index (GBI) certified
- Curtain wall building façade
- 10m height grand lobby
- 23 passenger lifts with destination control system
- 3.6m office ceiling height
- Facilities deck, retail and event space
- Total car parking 1,200 bays
- Close proximity to future MRT station

## **GALLERY**