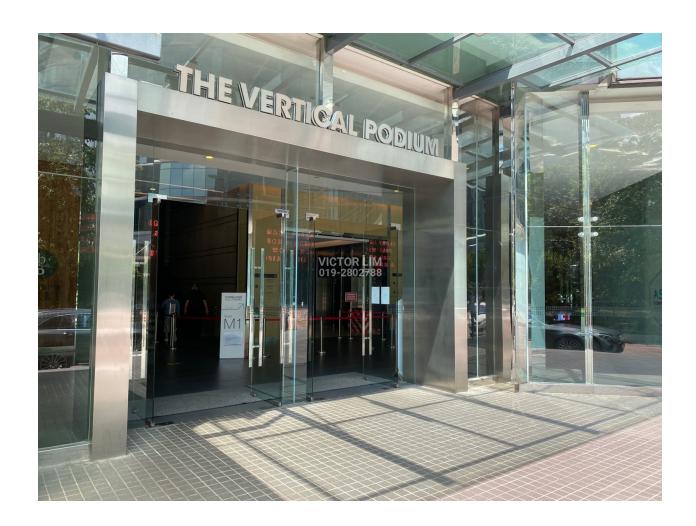

Tel: +6019 280 2788 (Victor Lim)
Email: victorlimcbd@gmail.com

## **Vertical Business Suites**

## **DETAILS**

Location: **Bangsar South**Selling Price **1,100.00 sq. ft.** 

Floor Area (Min) 878 sq. ft. Floor Area (Max) 2,659 sq. ft.

## **KEY FEATURES**

- Office spaces from 878sf to 13,037sf
- Grand double volume lobby
- Air-conditioned corridors
- Private and common restrooms
- Turnstile at lobby and 24-hr security with CCTVs
- 8 high speed lifts
- Directly linked to Nexus Mall & The Sphere
- Conveniently close to VE Hotel & Residences
- Short walk to Universiti LRT, Kerinchi LRT & future MRT3
- Free shuttle service to LRT stations
- Easy access via Federal Highway, SPE, NPE and SPRINT Highway

## **GALLERY**