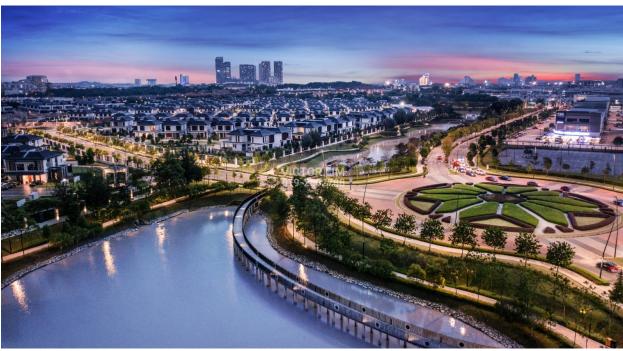

#### **Key Features:**

- Elegant Grand Lobby
- 24/7 Security with Turnstile Entry Control
- Premium Facilities: Swimming Pool, Gym, BBQ Area, Multi-Purpose Hall
- Adjacent to a 14-Acre Mellow Park
- F&B Outlets and Retail Stores On-Site
- Strategic Location with Seamless Connectivity to Major Highways
- Positioned in an Emerging Commercial Hub within a Fully Integrated Township