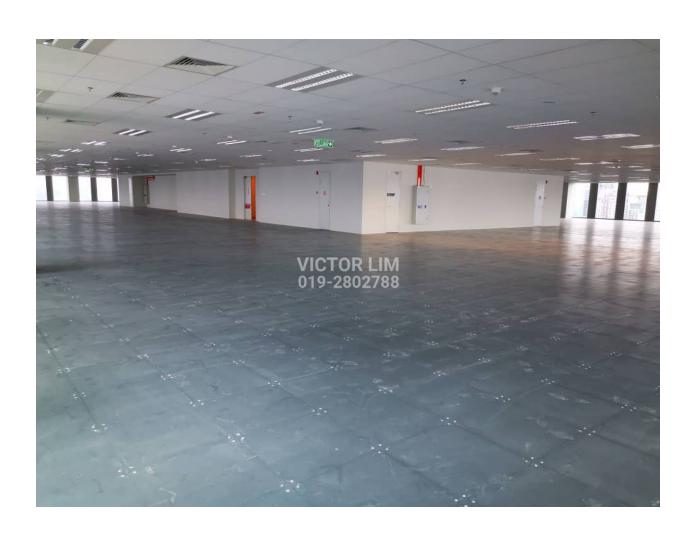

#### Menara Prudential TRX

- Located at the international financial district
- 27-storey Grade A+ office tower
- LEED Gold certified & MSC status
- Built over land area of 1.18 acres
- Gross floor area 560,000 sq. ft.
- Typical floor plate 20,000 sq. ft.
- Premium facilities, advanced building system
- Connected to TRX Lifestyle Mall & central park
- Short walk to the MRT interchange station
- Variety of nearby shops, bank & restaurants
- Easy access via Jalan Tun Razak, MEX, SMART, DUKE 3 Highways

# **GALLERY**