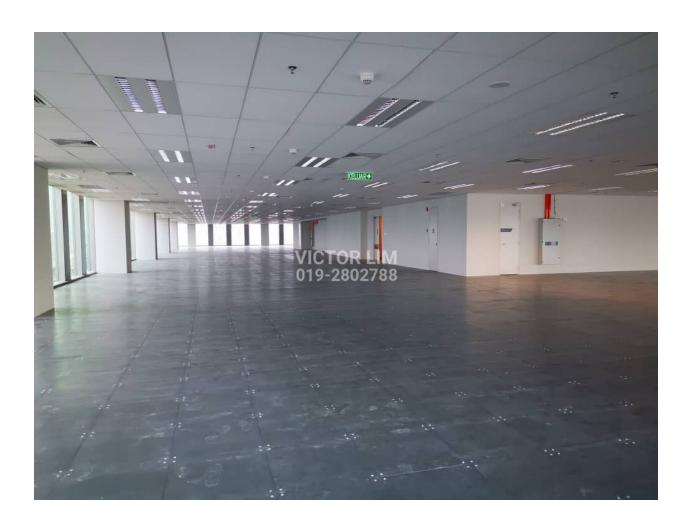

### **DETAILS**

Location: Tun Razak Exchange

Rental Rate (Min) RM 8.30 per sq. ft. Typical Floor Area (Min) 20,000 sq. ft.

#### Menara Prudential TRX

- Located at the international financial district
- 27-storey Grade A+ office tower
- LEED Gold certified & MSC status
- Built over land area of 1.18 acres
- Gross floor area 560,000 sq. ft.
- Typical floor plate 20,000 sq. ft.
- Premium facilities, advanced building system
- Connected to TRX Lifestyle Mall & central park
- Short walk to the MRT interchange station
- Variety of nearby shops, bank & restaurants
- Easy access via Jalan Tun Razak, MEX, SMART, DUKE 3 Highways