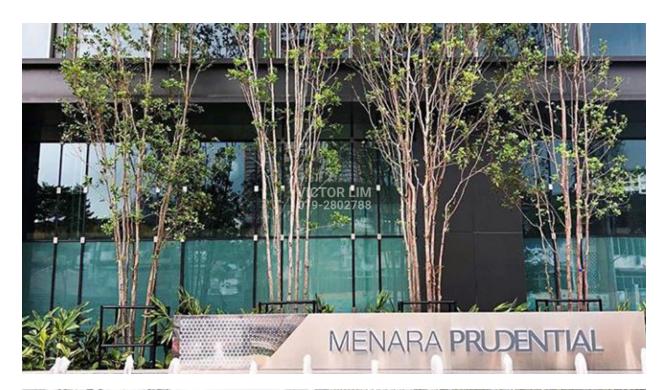

## **Menara Prudential TRX**

#### Menara Prudential TRX

- Located at the international financial district
- 27-storey Grade A+ office tower
- LEED Gold certified & MSC status
- Built over land area of 1.18 acres
- Gross floor area 560,000 sq. ft.
- Typical floor plate 20,000 sq. ft.
- Premium facilities, advanced building system
- Connected to TRX Lifestyle Mall & central park
- Short walk to the MRT interchange station
- Variety of nearby shops, bank & restaurants
- Easy access via Jalan Tun Razak, MEX, SMART, DUKE 3 Highways