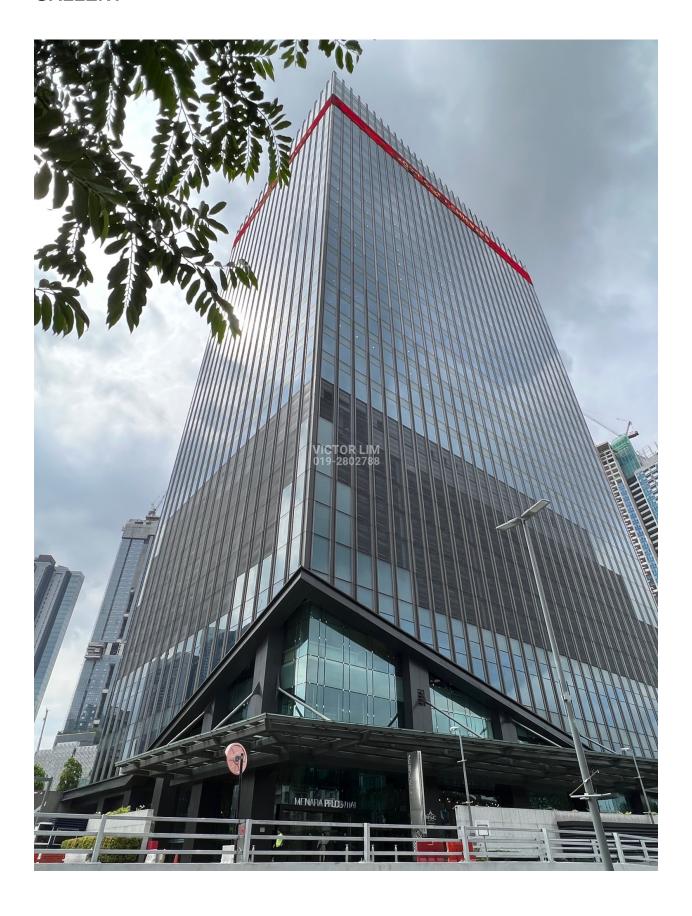

## **Menara Prudential TRX**

#### Menara Prudential TRX

- Located at the international financial district
- 27-storey Grade A+ office tower
- LEED Gold certified & MSC status
- Built over land area of 1.18 acres
- Gross floor area 560,000 sq. ft.
- Typical floor plate 20,000 sq. ft.
- Premium facilities, advanced building system
- Connected to TRX Lifestyle Mall & central park
- Short walk to the MRT interchange station
- Variety of nearby shops, bank & restaurants
- Easy access via Jalan Tun Razak, MEX, SMART, DUKE 3 Highways