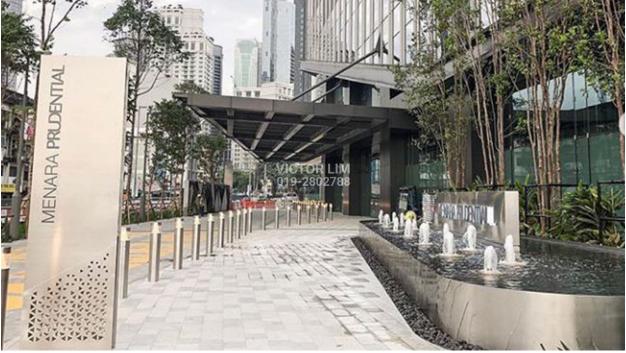

## **Menara Prudential TRX**

#### Menara Prudential TRX

- Located at the international financial district
- 27-storey Grade A+ office tower
- LEED Gold certified & MSC status
- Built over land area of 1.18 acres
- Gross floor area 560,000 sq. ft.
- Typical floor plate 20,000 sq. ft.
- Premium facilities, advanced building system
- Connected to TRX Lifestyle Mall & central park
- Short walk to the MRT interchange station
- Variety of nearby shops, bank & restaurants
- Easy access via Jalan Tun Razak, MEX, SMART, DUKE 3 Highways