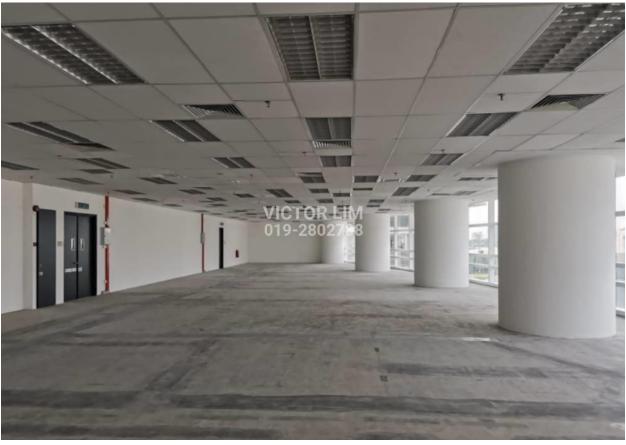

### **KEY FEATURES**

- Office space ranging from 1,500 sq ft to 18,000 sq ft
- Multiple telecommunication service environments
- Dual Feeder Scheme for electrical supply
- Variable Refrigerant Flow (VRF) air conditioning system
- Computerised Floor destination control lifts system
- Column-free layout for design efficiency and flexibility
- High Speed broadband infrastructure via the fibre optic network
- Low-emission glass (Low-E)
- Intelligent Security System includes CCTV surveillance, smart card access system and visitor management system
- Comprehensive fire protection system
- Conveniently connected to major highways
- Ample parking space and easy access with dedicated underpass
- Availability of free shuttle services to the nearest LRT station

# **GALLERY**