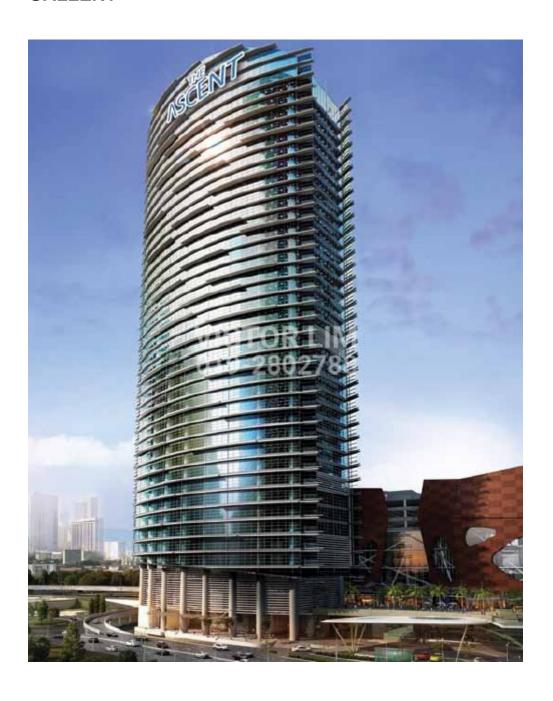

# The Ascent @ Paradigm

#### DESCRIPTION

The Ascent at The Paradigm is a modern and prime corporate office tower erected in a strategic and coveted location in Petaling Jaya. Built to MSC Cybercenter Status specified accreditation, it comprises 32-storey corporate office tower uniquely designed to stand out in form, function and convenience.