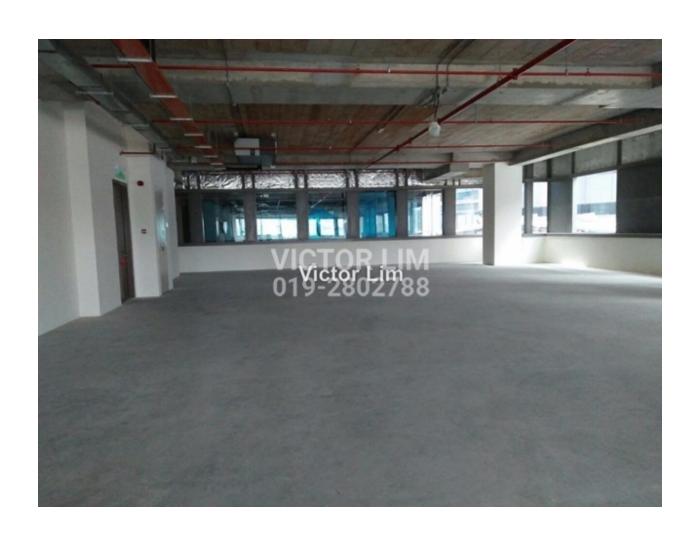

### **DETAILS**

Location: Jalan Bangsar Typical Floor Area (Min) 3,790 sq. ft.

Rental Rate (Min) RM 5.00 per sq. ft.

Typical Floor Area (Max) 4,490 sq. ft.

### DESCRIPTION

This is one of the 12 limited edition boutique offices known as The Pillars located above a 4-storey retail podium. This 14-storey mid size office towers offers 64,024sf office space that lets you leap ahead of your competitors and secure future growth.