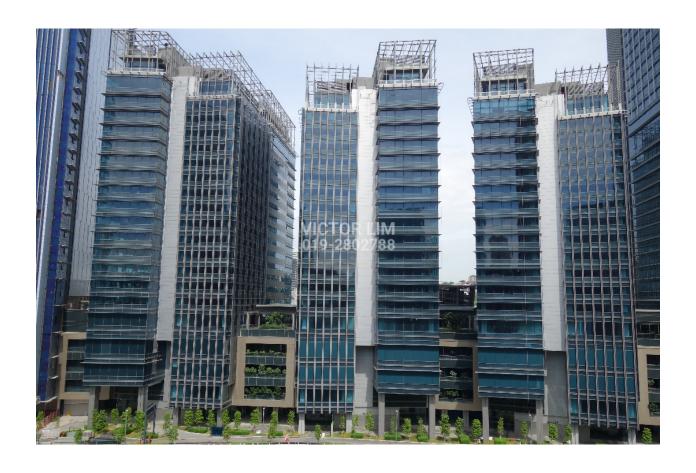

# The Pillars @ KL Eco City

### DESCRIPTION

This is one of the 12 limited edition boutique offices known as The Pillars located above a 4-storey retail podium. This 14-storey mid size office towers offers 64,024sf office space that lets you leap ahead of your competitors and secure future growth.