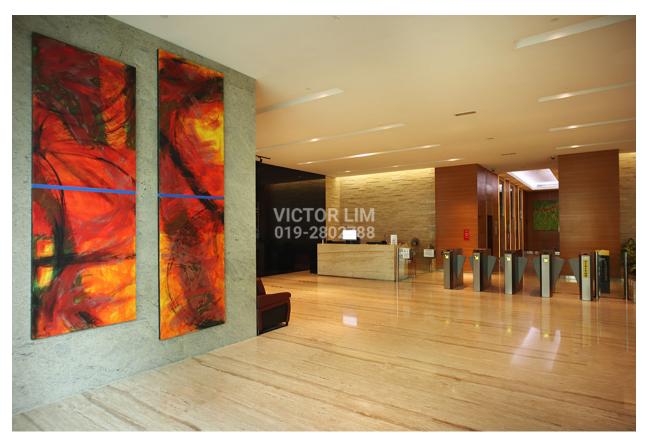

## **DESCRIPTION**

Located next to Menara IGB in Mid Valley, Centrepoint North and South Towers are two contemporary architectural of metal and glass curtain walls that comes complete with fine finishes, dedicated lobbies and sophisticated security features. The two commercial towers offer office space 230,000 sq ft each, with sizes ranging from 3,000 to 12,000 sq ft.

## **GALLERY**