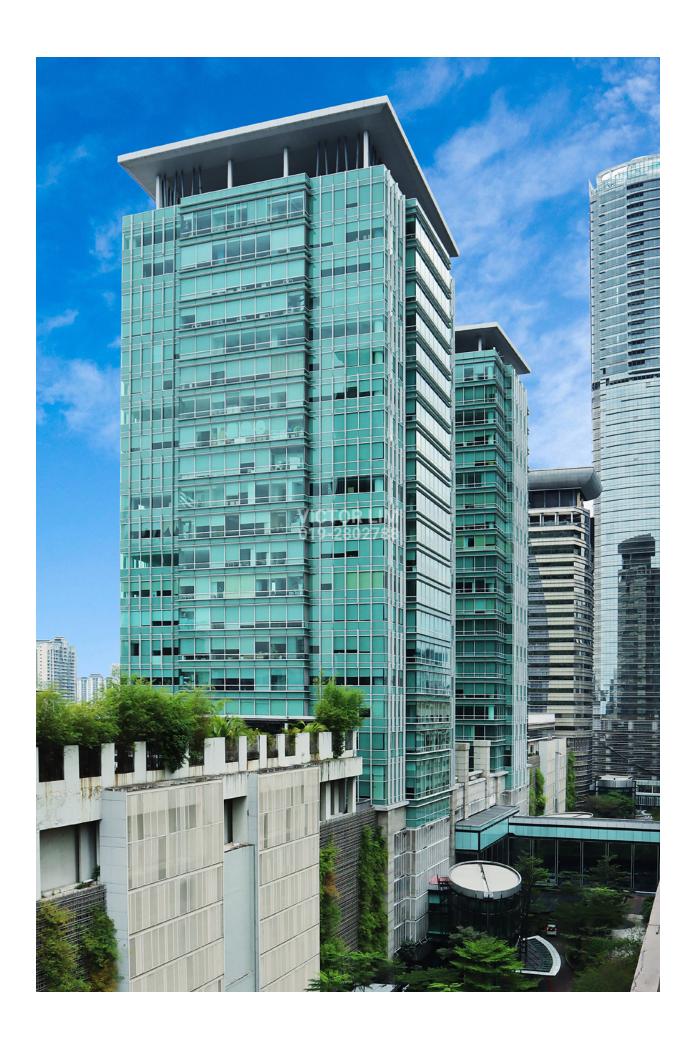

## **Centrepoint North & South Tower**

## **DESCRIPTION**

Located next to Menara IGB in Mid Valley, Centrepoint North and South Towers are two contemporary architectural of metal and glass curtain walls that comes complete with fine finishes, dedicated lobbies and sophisticated security features. The two commercial towers offer office space 230,000 sq ft each, with sizes ranging from 3,000 to 12,000 sq ft.