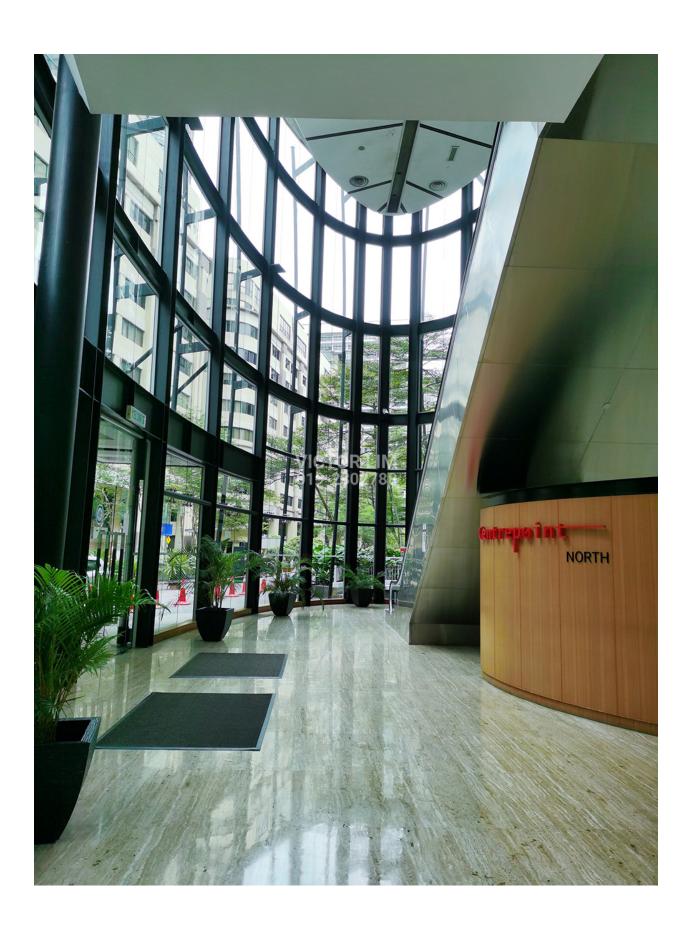

## **DESCRIPTION**

Located next to Menara IGB in Mid Valley, Centrepoint North and South Towers are two contemporary architectural of metal and glass curtain walls that comes complete with fine finishes, dedicated lobbies and sophisticated security features. The two commercial towers offer office space 230,000 sq ft each, with sizes ranging from 3,000 to 12,000 sq ft.

## **GALLERY**