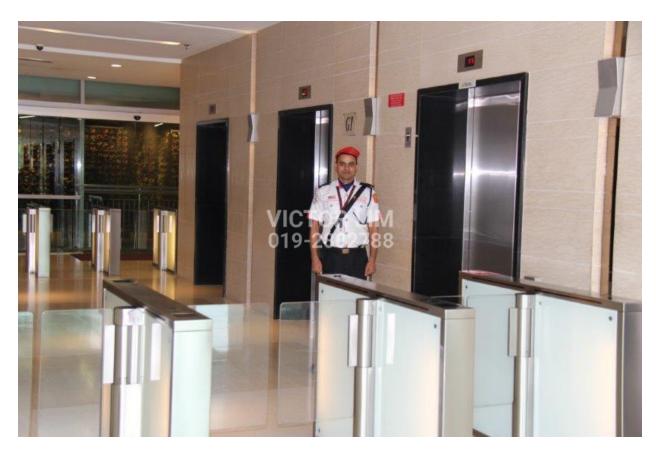

## **DESCRIPTION**

Menara 1 Dutamas is a 21-storey Grade A office tower located within the development of Solaris Dutamas or known as Publika.

- 255,000sf of prime office space
- Exclusive to a maximum of 2 tenants on each floor
- Dedicated entrance porte-cochere at the Ground Floor
- Triple volume atrium lobby at the entrance
- 6 high speed lifts to access the office floors
- Fiber optic infrastructure for high speed IT connections
- Flexible air-conditioning for extended working hours
- Comprehensive security system
- Structurally strengthened loading zones for filing compactus
- 7 executive floors with increased floor height, complete with upgraded washroom facilities
- Dedicated car park bays for the exclusive use of tenants
- Waiting rooms equipped with air-con and intercom connections available for drivers
- Easy access to over 400 retail outlets, F&B and lifestyle facilities