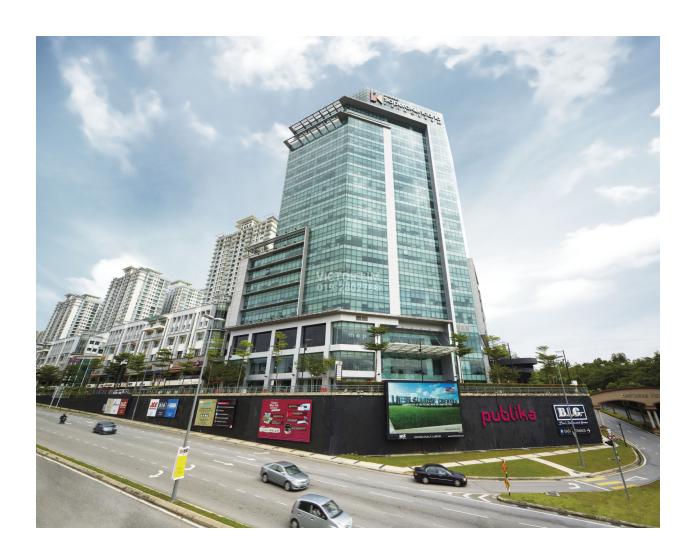

## Menara 1 Dutamas

## **DESCRIPTION**

Menara 1 Dutamas is a 21-storey Grade A office tower located within the development of Solaris Dutamas or known as Publika.

- 255,000sf of prime office space
- Exclusive to a maximum of 2 tenants on each floor
- Dedicated entrance porte-cochere at the Ground Floor
- Triple volume atrium lobby at the entrance
- 6 high speed lifts to access the office floors
- Fiber optic infrastructure for high speed IT connections
- Flexible air-conditioning for extended working hours
- Comprehensive security system
- Structurally strengthened loading zones for filing compactus
- 7 executive floors with increased floor height, complete with upgraded washroom facilities
- Dedicated car park bays for the exclusive use of tenants
- Waiting rooms equipped with air-con and intercom connections available for drivers
- Easy access to over 400 retail outlets, F&B and lifestyle facilities