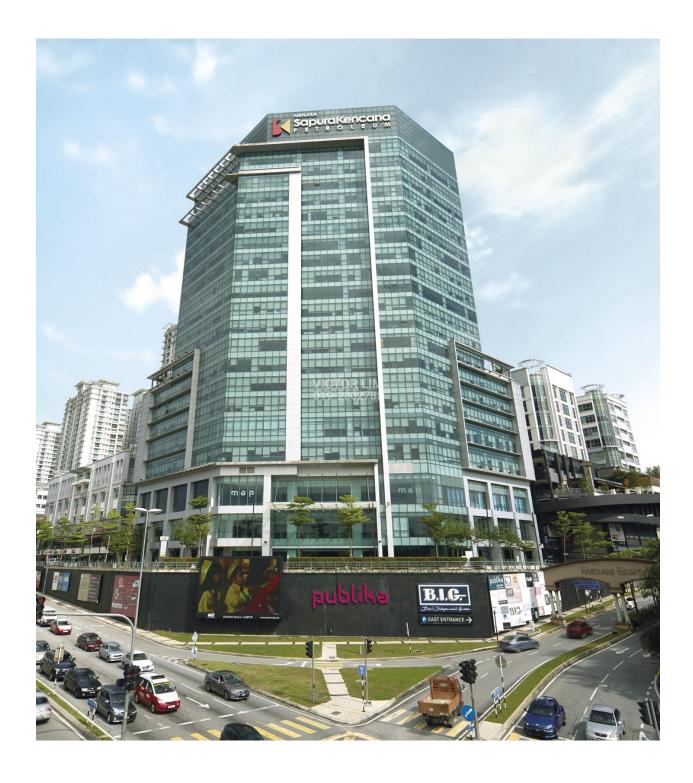

## Menara 1 Dutamas

## **DESCRIPTION**

Menara 1 Dutamas is a 21-storey Grade A office tower located within the development of Solaris Dutamas or known as Publika.

- 255,000sf of prime office space
- Exclusive to a maximum of 2 tenants on each floor
- Dedicated entrance porte-cochere at the Ground Floor
- Triple volume atrium lobby at the entrance
- 6 high speed lifts to access the office floors
- Fiber optic infrastructure for high speed IT connections
- Flexible air-conditioning for extended working hours
- Comprehensive security system
- Structurally strengthened loading zones for filing compactus
- 7 executive floors with increased floor height, complete with upgraded washroom facilities
- Dedicated car park bays for the exclusive use of tenants
- Waiting rooms equipped with air-con and intercom connections available for drivers
- Easy access to over 400 retail outlets, F&B and lifestyle facilities