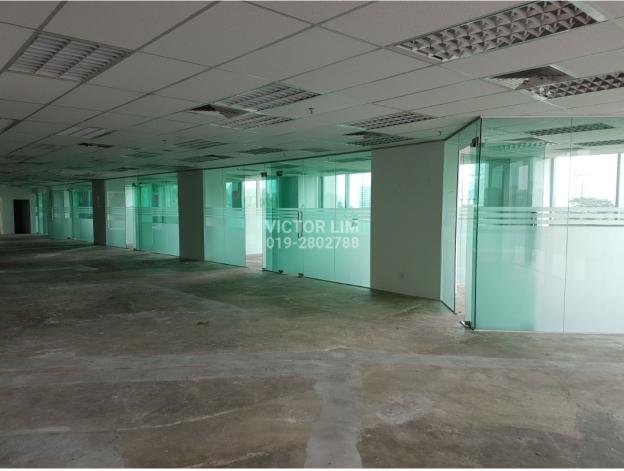

space
- Exclusive to a maximum of 2 tenants on each floor
- Dedicated entrance porte-cochere at the Ground Floor
- Triple volume atrium lobby at the entrance
- 6 high speed lifts to access the office floors
- Fiber optic infrastructure for high speed IT connections
- Flexible air-conditioning for extended working hours
- Comprehensive security system
- Structurally strengthened loading zones for filing compactus
- 7 executive floors with increased floor height, complete with upgraded washroom facilities
- Dedicated car park bays for the exclusive use of tenants
- Waiting rooms equipped with air-con and intercom connections available for drivers
- Easy access to over 400 retail outlets, F&B and lifestyle facilities

**GOOGLE MAP** 

Click HERE to link to google map

## **GALLERY**