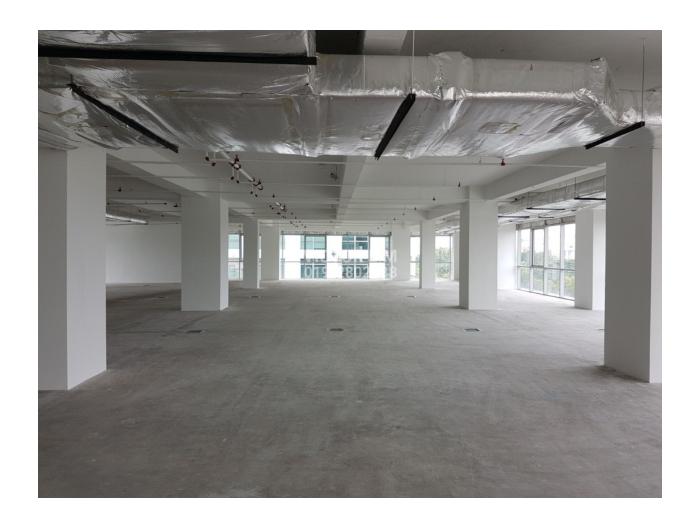

ace
- Exclusive to a maximum of 2 tenants on each floor
- Dedicated entrance porte-cochere at the Ground Floor
- Triple volume atrium lobby at the entrance
- 6 high speed lifts to access the office floors
- Fiber optic infrastructure for high speed IT connections
- Flexible air-conditioning for extended working hours
- Comprehensive security system
- Structurally strengthened loading zones for filing compactus
- 7 executive floors with increased floor height, complete with upgraded washroom facilities
- Dedicated car park bays for the exclusive use of tenants
- Waiting rooms equipped with air-con and intercom connections available for drivers
- Easy access to over 400 retail outlets, F&B and lifestyle facilities

**GOOGLE MAP** 

Click HERE to link to google map

## **GALLERY**