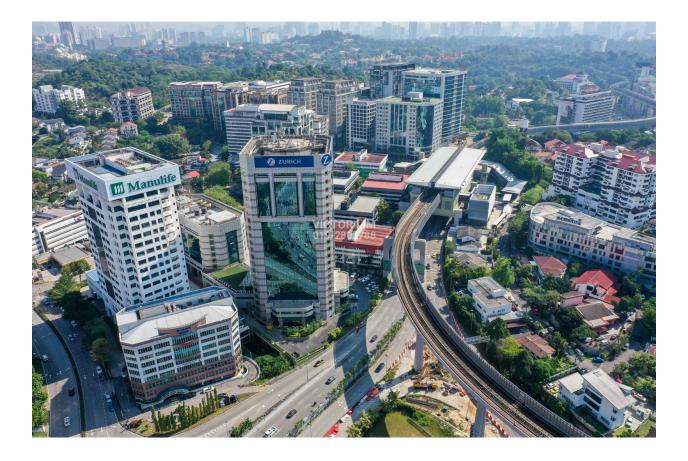

## **Plaza Zurich**

## DETAILS

Location: **Damansara Heights** Rental Rate (Min) **RM 4.50 per sq. ft.**  Typical Floor Area (Min) **3,000 sq. ft.** Typical Floor Area (Max) **11,000 sq. ft.** 

## DESCRIPTION

Plaza Zurich (Formerly known as HP Towers)

- 2 blocks of 9 & 21 storey Corporate Office Tower
- 3 levels of connecting podium
- 4 levels of basement car park with 560 bays
- Triple volume main entrance lobby
- 8 high speed lifts serving the high & low zones
- CCTV at strategic areas, guard tour system for periodical patrolling
- Centralized water cooled system
- Amenities within: Cafe, convenience store & food court
- Shuttle services to KL Sentral/ Damansara City
- Walking distance to Semantan MRT Station, easy access to SPRINT Highway