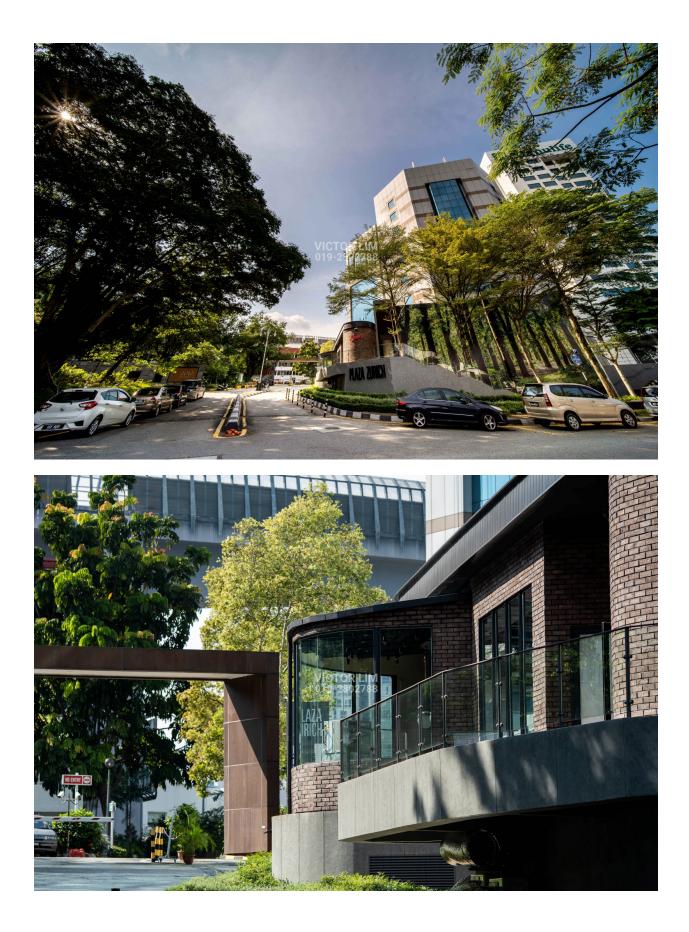

## **Plaza Zurich**

## DESCRIPTION

Plaza Zurich (Formerly known as HP Towers)

- 2 blocks of 9 & 21 storey Corporate Office Tower
- 3 levels of connecting podium
- 4 levels of basement car park with 560 bays
- Triple volume main entrance lobby
- 8 high speed lifts serving the high & low zones
- CCTV at strategic areas, guard tour system for periodical patrolling
- Centralized water cooled system
- Amenities within: Cafe, convenience store & food court
- Shuttle services to KL Sentral/ Damansara City
- Walking distance to Semantan MRT Station, easy access to SPRINT Highway