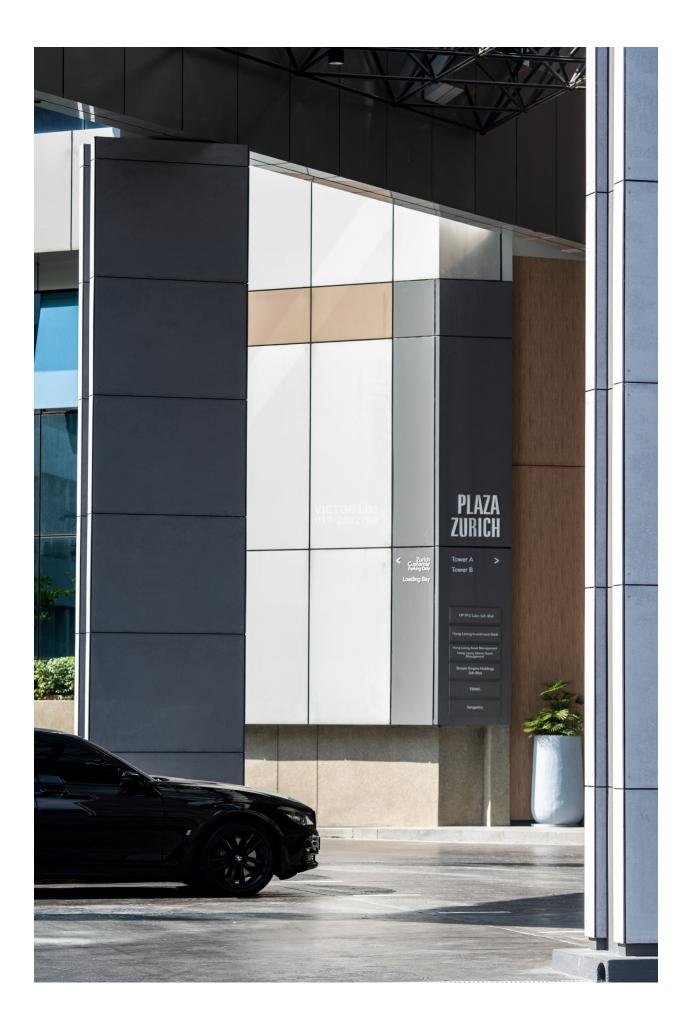

## **Plaza Zurich**

## DESCRIPTION

Plaza Zurich (Formerly known as HP Towers)

- 2 blocks of 9 & 21 storey Corporate Office Tower
- 3 levels of connecting podium
- 4 levels of basement car park with 560 bays
- Triple volume main entrance lobby
- 8 high speed lifts serving the high & low zones
- CCTV at strategic areas, guard tour system for periodical patrolling
- Centralized water cooled system
- Amenities within: Cafe, convenience store & food court
- Shuttle services to KL Sentral/ Damansara City
- Walking distance to Semantan MRT Station, easy access to SPRINT Highway