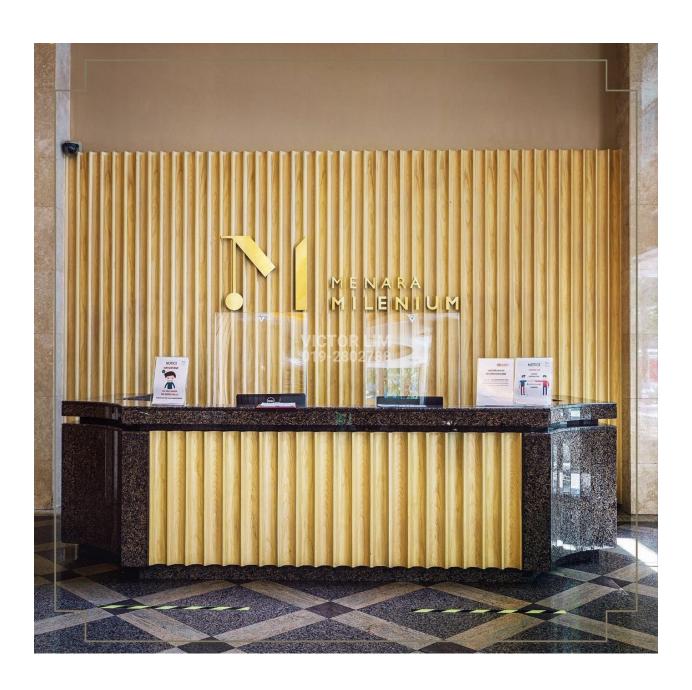

Tel: +6019 280 2788 (Victor Lim)
Email: victorlimcbd@gmail.com

## **Menara Milenium**

## **DETAILS**

Location: **Damansara Heights** Ty Rental Rate (Min) **RM 5.50 per sq. ft.** Ty

Typical Floor Area (Min) **3,000 sq. ft.**Typical Floor Area (Max) **22,000 sq. ft.** 

## **KEY FEATURES**

- 25 storey grade A office building
- Refurbishment completed in 2022
- Total net lettable area 559,000 sq. ft.
- Typical floor area 22,500 sq. ft.
- Office unit size from 3,000 sq. ft.
- Over 2,400 parking spaces
- Conveniently access to 2 MRT stations
- On-site medical clinic, food court
- Adjacent to DC Mall & Pavilion DH
- Next to Sofitel KL Damansara
- Preferred corporate address

**GOOGLE MAP** 

Click HERE to link to google map

## **GALLERY**