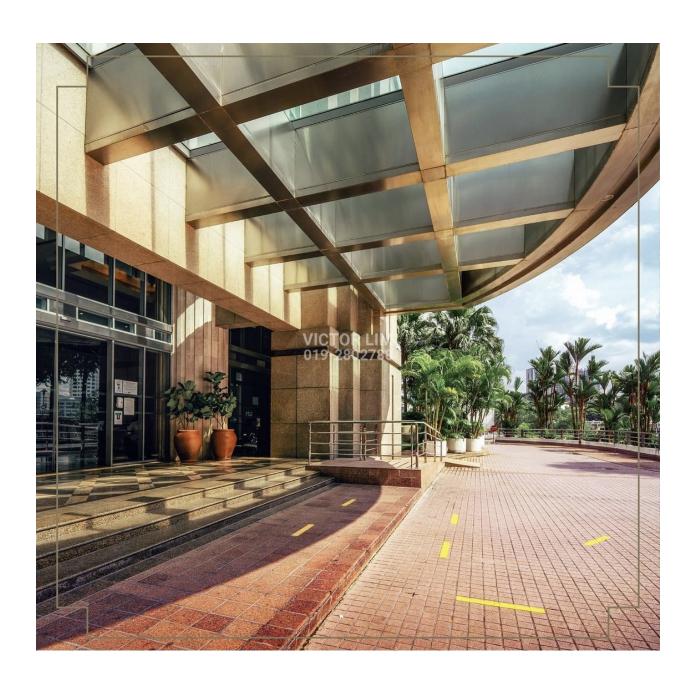

## **KEY FEATURES**

- 25 storey grade A office building
- Refurbishment completed in 2022
- Total net lettable area 559,000 sq. ft.
- Typical floor area 22,500 sq. ft.
- Office unit size from 3,000 sq. ft.
- Over 2,400 parking spaces
- Conveniently access to 2 MRT stations
- On-site medical clinic, food court
- Adjacent to DC Mall & Pavilion DH
- Next to Sofitel KL Damansara
- Preferred corporate address