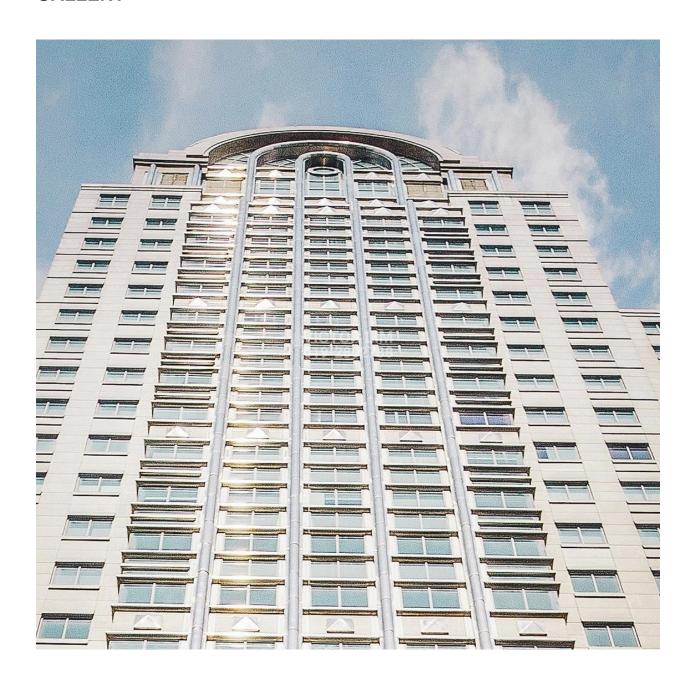

## **Menara Milenium**

## **KEY FEATURES**

- 25 storey grade A office building
- Refurbishment completed in 2022
- Total net lettable area 559,000 sq. ft.
- Typical floor area 22,500 sq. ft.
- Office unit size from 3,000 sq. ft.
- Over 2,400 parking spaces
- Conveniently access to 2 MRT stations
- On-site medical clinic, food court
- Adjacent to DC Mall & Pavilion DH
- Next to Sofitel KL Damansara
- Preferred corporate address