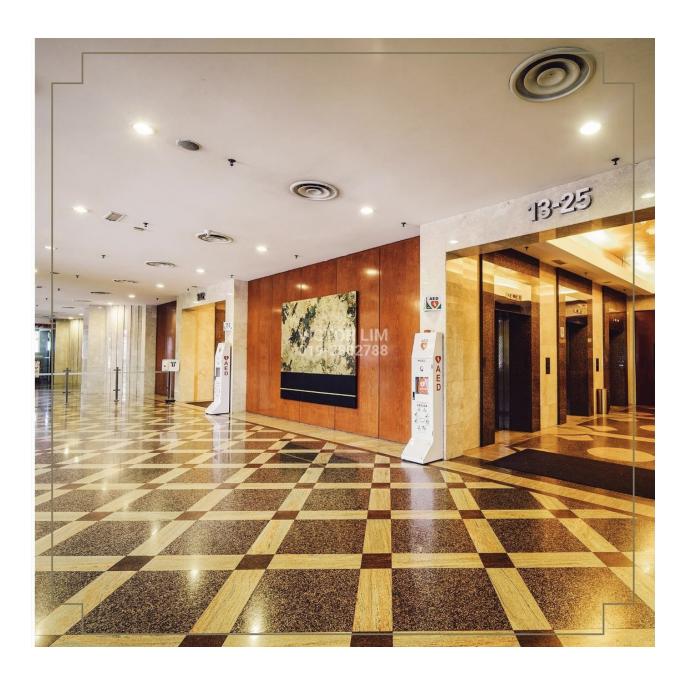

Tel: +6019 280 2788 (Victor Lim)
Email: victorlimcbd@gmail.com

## **Menara Milenium**

## **DETAILS**

Location: **Damansara Heights** Ty Rental Rate (Min) **RM 5.50 per sq. ft.** Ty

Typical Floor Area (Min) **3,000 sq. ft.**Typical Floor Area (Max) **22,000 sq. ft.** 

## **KEY FEATURES**

- 25 storey grade A office building
- Refurbishment completed in 2022
- Total net lettable area 559,000 sq. ft.
- Typical floor area 22,500 sq. ft.
- Office unit size from 3,000 sq. ft.
- Over 2,400 parking spaces
- Conveniently access to 2 MRT stations
- On-site medical clinic, food court
- Adjacent to DC Mall & Pavilion DH
- Next to Sofitel KL Damansara
- Preferred corporate address

**GOOGLE MAP** 

Click HERE to link to google map

## **GALLERY**