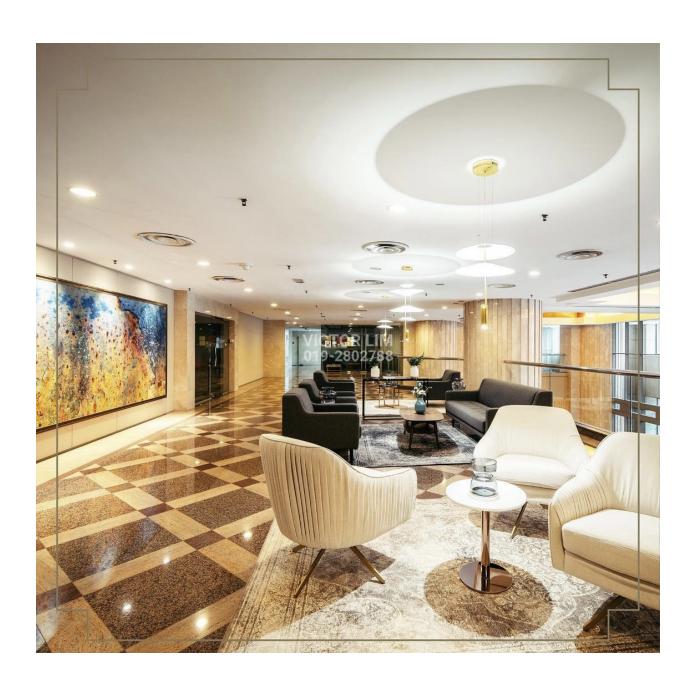

Tel: +6019 280 2788 (Victor Lim)
Email: victorlimcbd@gmail.com

## **Menara Milenium**

## **DETAILS**

Location: **Damansara Heights** Ty Rental Rate (Min) **RM 5.50 per sq. ft.** Ty

Typical Floor Area (Min) **3,000 sq. ft.**Typical Floor Area (Max) **22,000 sq. ft.** 

## **KEY FEATURES**

- 25 storey grade A office building
- Refurbishment completed in 2022
- Total net lettable area 559,000 sq. ft.
- Typical floor area 22,500 sq. ft.
- Office unit size from 3,000 sq. ft.
- Over 2,400 parking spaces
- Conveniently access to 2 MRT stations
- On-site medical clinic, food court
- Adjacent to DC Mall & Pavilion DH
- Next to Sofitel KL Damansara
- Preferred corporate address

**GOOGLE MAP** 

Click HERE to link to google map

## **GALLERY**