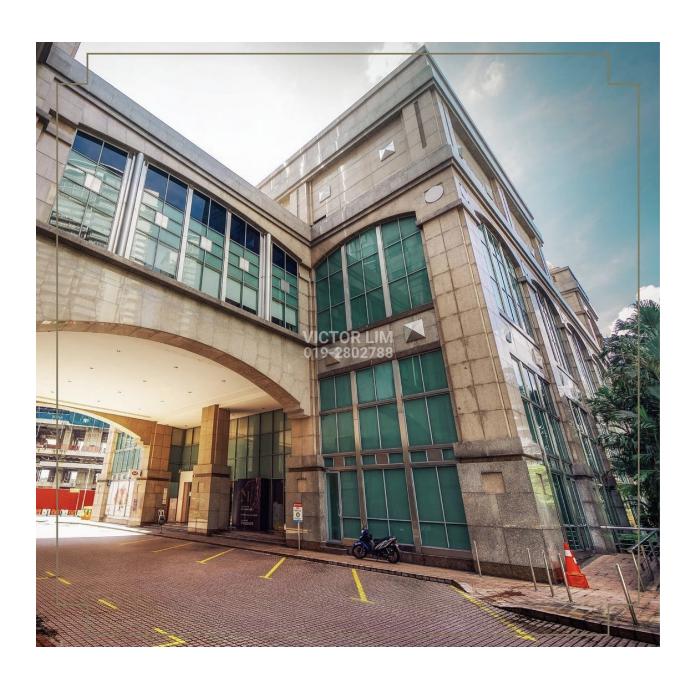

## **KEY FEATURES**

- 25 storey grade A office building
- Refurbishment completed in 2022
- Total net lettable area 559,000 sq. ft.
- Typical floor area 22,500 sq. ft.
- Office unit size from 3,000 sq. ft.
- Over 2,400 parking spaces
- Conveniently access to 2 MRT stations
- On-site medical clinic, food court
- Adjacent to DC Mall & Pavilion DH
- Next to Sofitel KL Damansara
- Preferred corporate address