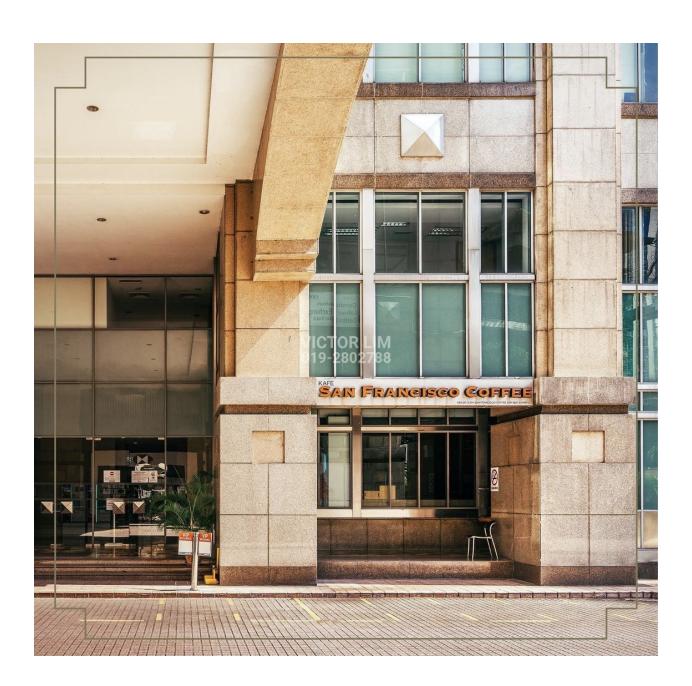

## **KEY FEATURES**

- 25 storey grade A office building
- Refurbishment completed in 2022
- Total net lettable area 559,000 sq. ft.
- Typical floor area 22,500 sq. ft.
- Office unit size from 3,000 sq. ft.
- Over 2,400 parking spaces
- Conveniently access to 2 MRT stations
- On-site medical clinic, food court
- Adjacent to DC Mall & Pavilion DH
- Next to Sofitel KL Damansara
- Preferred corporate address