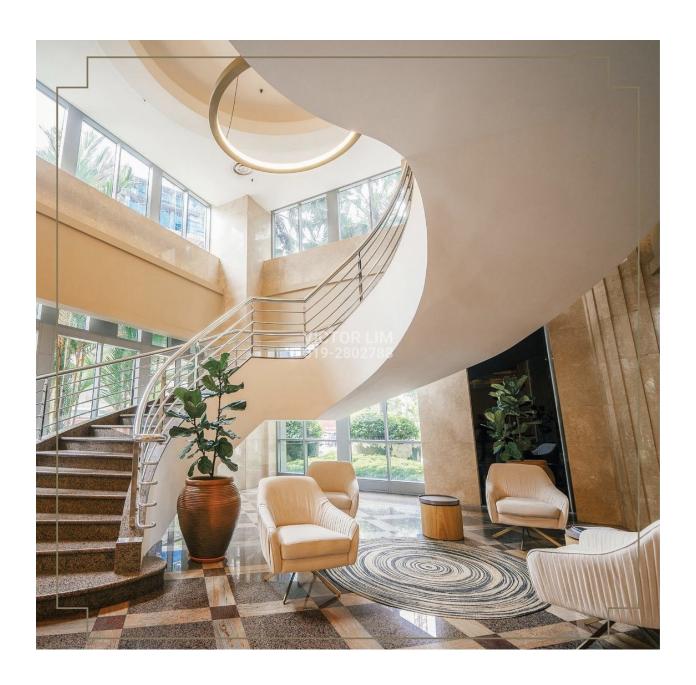

Tel: +6019 280 2788 (Victor Lim)
Email: victorlimcbd@gmail.com

## **Menara Milenium**

## **DETAILS**

Location: **Damansara Heights** Ty Rental Rate (Min) **RM 5.50 per sq. ft.** Ty

Typical Floor Area (Min) **3,000 sq. ft.**Typical Floor Area (Max) **22,000 sq. ft.** 

## **KEY FEATURES**

- 25 storey grade A office building
- Refurbishment completed in 2022
- Total net lettable area 559,000 sq. ft.
- Typical floor area 22,500 sq. ft.
- Office unit size from 3,000 sq. ft.
- Over 2,400 parking spaces
- Conveniently access to 2 MRT stations
- On-site medical clinic, food court
- Adjacent to DC Mall & Pavilion DH
- Next to Sofitel KL Damansara
- Preferred corporate address

**GOOGLE MAP** 

Click HERE to link to google map

## **GALLERY**