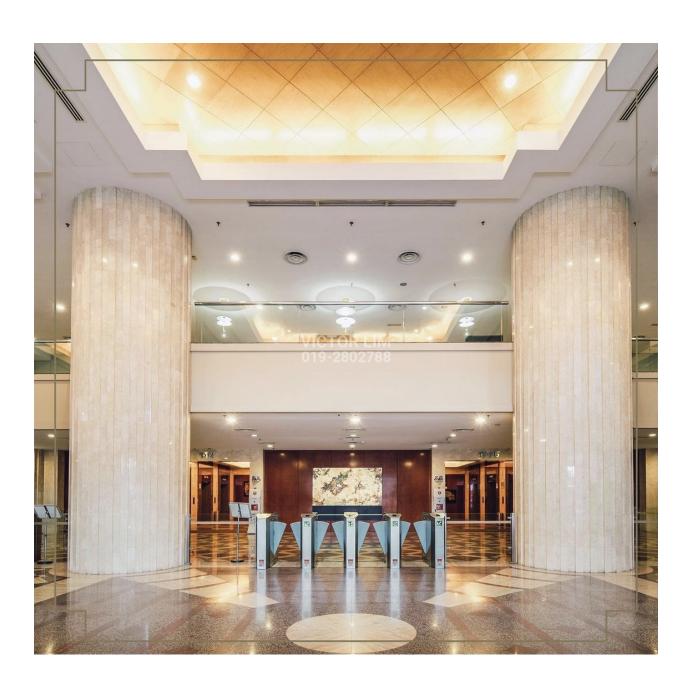

Tel: +6019 280 2788 (Victor Lim)
Email: victorlimcbd@gmail.com

## **Menara Milenium**

## **DETAILS**

Location: **Damansara Heights** Ty Rental Rate (Min) **RM 5.50 per sq. ft.** Ty

Typical Floor Area (Min) **3,000 sq. ft.**Typical Floor Area (Max) **22,000 sq. ft.** 

## **KEY FEATURES**

- 25 storey grade A office building
- Refurbishment completed in 2022
- Total net lettable area 559,000 sq. ft.
- Typical floor area 22,500 sq. ft.
- Office unit size from 3,000 sq. ft.
- Over 2,400 parking spaces
- Conveniently access to 2 MRT stations
- On-site medical clinic, food court
- Adjacent to DC Mall & Pavilion DH
- Next to Sofitel KL Damansara
- Preferred corporate address

**GOOGLE MAP** 

Click HERE to link to google map

## **GALLERY**