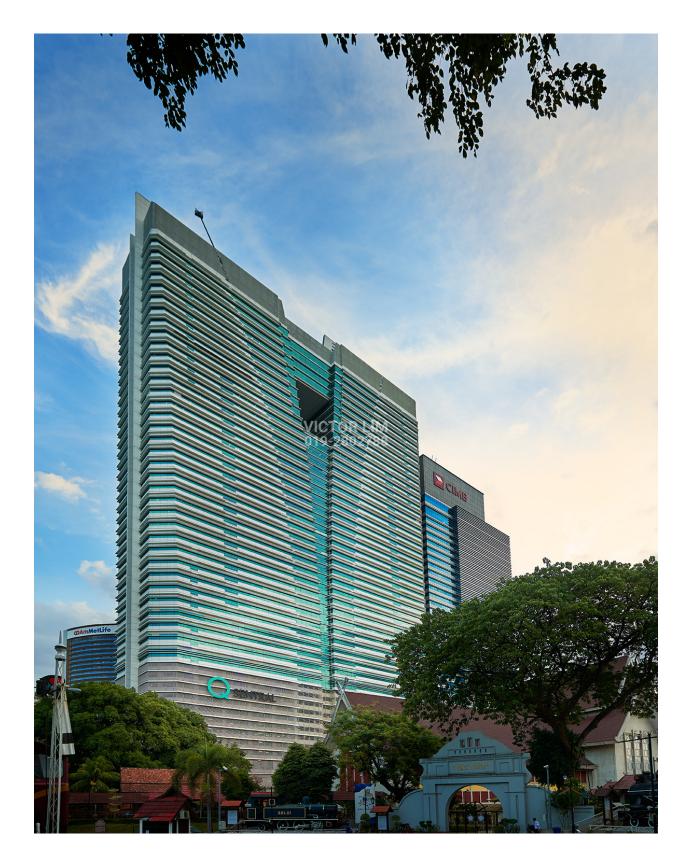

# **Q** Sentral

### DETAILS

Location: **KL Sentral** Selling Price **1,450.00 sq. ft.**  Floor Area (Min) **2,000 sq. ft.** Floor Area (Max) **14,700 sq. ft.** 

### DESCRIPTION

A spectacular state-of-the-art 45-storey Grade A office tower designed as a contemporary monoblock glass box. Q Sentral is an iconic landmark in the Kuala Lumpur skyline. Q Sentral offers stratified office spaces that have been separated into 2 distinct zones: the spacious High Zone offices on Levels 30 through 42, and the modest Low Zone offices on Levels 13A through 29.

The building itself was conceived as an up-market corporate office tower. Its perfect north-south orientation presents excellent feng shui, while being within Malaysia's biggest and most connected transportation hub, gives Q Sentral the intra-city, inter-city and global connectivity no other business address in Greater KL can boast.