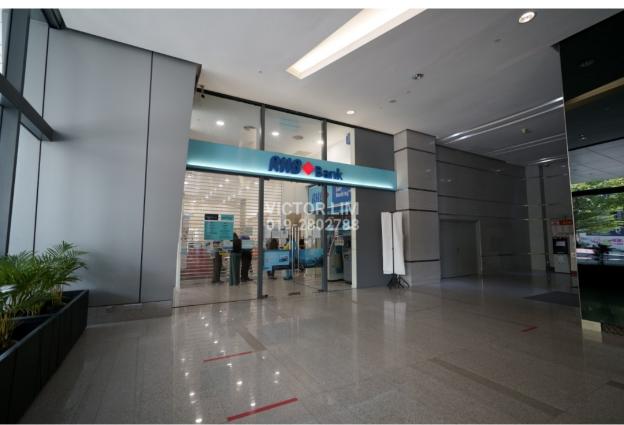

#### **KEY FEATURES**

- Tier 1 MSC status
- LEED Platinum & GCA Green Mark Gold
- Within the integrated transit oriented development
- Easy access via major roads and public transport
- Large floorplates of approx. 16,000 18,000 sq ft
- Destination controlled lift system
- Centralized chill water system with floor vents
- Raised floor system
- 1 car parking allocation for every 1,200 sq ft occupied
- Multi-tiered security, 24 hours card access system, CCTV surveillance and guard patrolling
- In building facilities including San Francisco Coffee, RHB Banking Hall, Convenience Store, Child Care Centre, Auditorium, Surau, Clinic.

#### DESCRIPTION

Menara Shell is strategically located in KL Sentral - an exclusive transit-oriented development that integrates Malaysia's largest integrated transportation hub, residential condominiums, hotels, retail mall, hospital, and plenty more amenities for unrivalled business convenience.