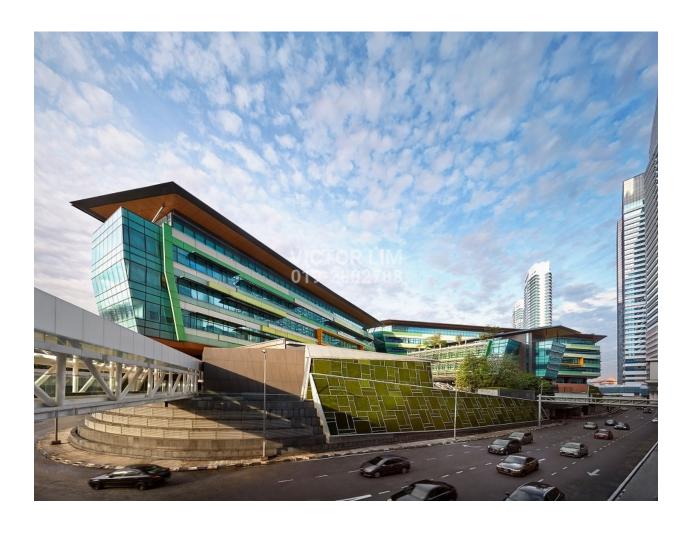

## **Platinum Sentral**

## **KEY FEATURES**

Platinum Sentral "Best Green Office Development"

- Located within KL Sentral Malaysia's Largest Transit Hub
- Consisting of 5 blocks of 4 to 7 storey commercial building
- Comprising office-cum-retail space, and a multi-purpose hall
- 2 levels of car park with 637 bays
- BCA Green Mark Platinum Award
- Net lettable area 482,913sf
- Typical floor area 18,000sf
- Centralized air-conditioning system
- Raised floor system
- Vibrant office space
- 24 hours security & CCTVs monitoring
- Near amenities and 5-Star Hotels