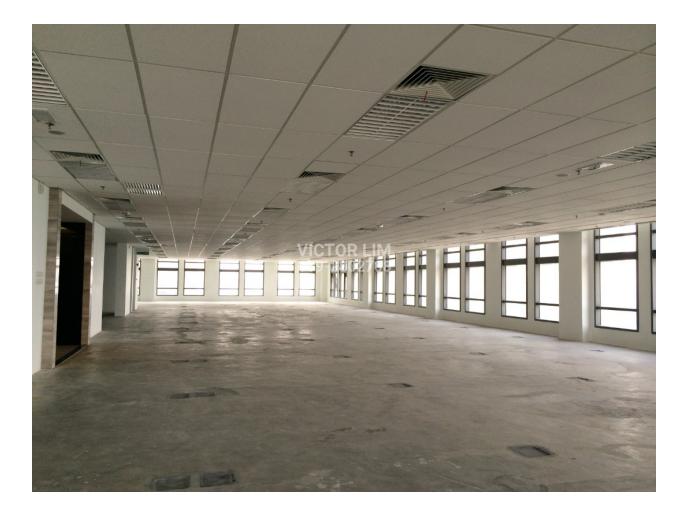

Menara 1 Sentrum

## DETAILS

Location: **KL Sentral** Rental Rate (Min) **RM 8.50 per sq. ft.**  Typical Floor Area (Min) **2,800 sq. ft.** Typical Floor Area (Max) **17,000 sq. ft.** 

## **KEY FEATURES**

Located on Jalan Tun Sambantham in the heart of KL Sentral CBD. Adjacent to the NU Sentral retail mall and connected to Stesen Sentral via a short integrated airconditioned walkway.

- 32 storey Grade A office tower
- MSC Tier 1 status
- Gross floor area 440,000sf
- Typical floor plate 17,000sf
- VRF air-conditioning system
- Raised floor system
- Fibre optic backbone
- Destination based lift system
- Integrated smart card system
- On-site manned security
- CCTV surveillance
- Total car parking 742 bays

**GOOGLE MAP** 

Click <u>HERE</u> to link to google map

## GALLERY