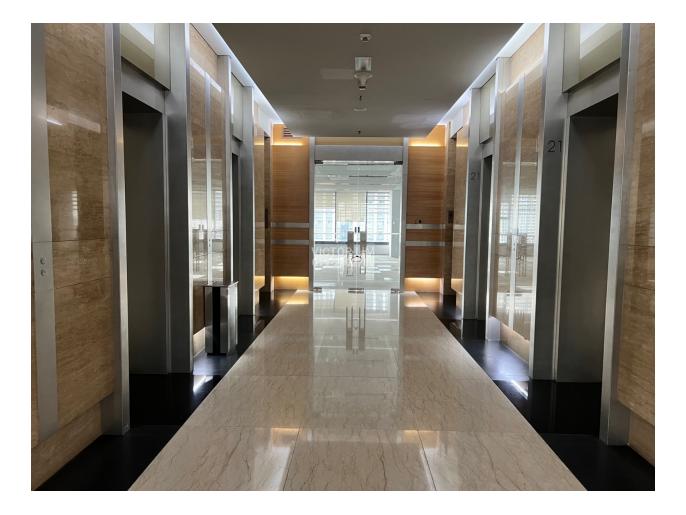

om

Menara 1 Sentrum

## DETAILS

Location: **KL Sentral** Rental Rate (Min) **RM 8.50 per sq. ft.**  Typical Floor Area (Min) **2,800 sq. ft.** Typical Floor Area (Max) **17,000 sq. ft.** 

## **KEY FEATURES**

Located on Jalan Tun Sambantham in the heart of KL Sentral CBD. Adjacent to the NU Sentral retail mall and connected to Stesen Sentral via a short integrated airconditioned walkway.

- 32 storey Grade A office tower
- MSC Tier 1 status
- Gross floor area 440,000sf
- Typical floor plate 17,000sf
- VRF air-conditioning system
- Raised floor system
- Fibre optic backbone
- Destination based lift system
- Integrated smart card system
- On-site manned security
- CCTV surveillance
- Total car parking 742 bays

**GOOGLE MAP** 

Click <u>HERE</u> to link to google map

## GALLERY