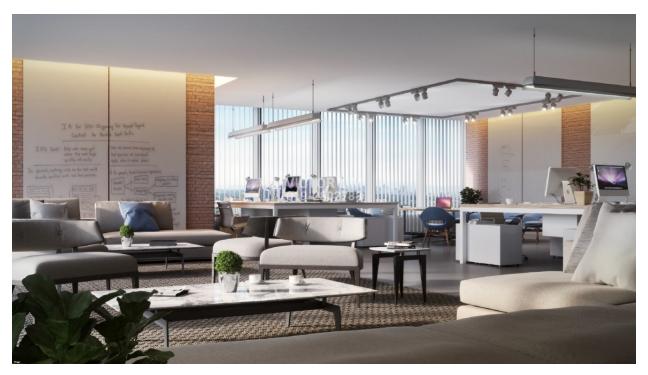

a (Min) 1,152 sq. ft. Selling Price 1,350.00 sq. ft. Floor Area (Max) 18,960 sq. ft.

#### **KEY FEATURES**

- 42 storey Grade A office tower
- Two exclusive individual lift lobbies
- Executive office size 1,152sf 1,971sf
- Signature office size 3,623sf 16,393sf
- Premier office size 18,690sf
- Car parking ownership
- Connecting to Mercu 3, Amari Hotel, ViiA Residences
- Wellness facilities & gym
- A one-stop business centre
- Sky dining including private lounge
- Connected to KLEC Lifestyle Mall
- Link bridge to Mid Valley City

#### **DESCRIPTION**

Aspire Tower is the largest and finest office space in KL Eco City. A 25-acre integrated development, connecting to Abdullah Hukum LRT and the new KTM Komuter station.

GOOGLE MAP

Click HERE to link to google map

# **GALLERY**