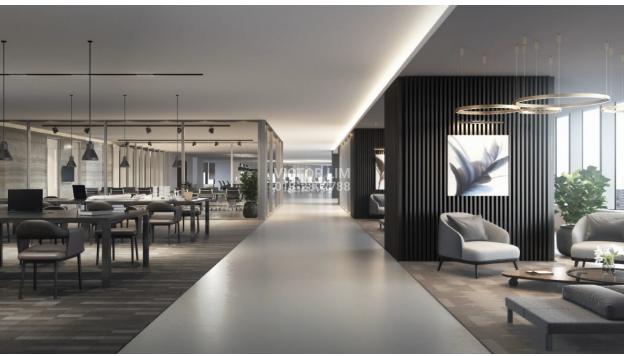

rea (Min) 1,152 sq. ft. Selling Price 1,350.00 sq. ft. Floor Area (Max) 18,960 sq. ft.

#### **KEY FEATURES**

- 42 storey Grade A office tower
- Two exclusive individual lift lobbies
- Executive office size 1,152sf 1,971sf
- Signature office size 3,623sf 16,393sf
- Premier office size 18,690sf
- Car parking ownership
- Connecting to Mercu 3, Amari Hotel, ViiA Residences
- Wellness facilities & gym
- A one-stop business centre
- Sky dining including private lounge
- Connected to KLEC Lifestyle Mall
- Link bridge to Mid Valley City

#### **DESCRIPTION**

Aspire Tower is the largest and finest office space in KL Eco City. A 25-acre integrated development, connecting to Abdullah Hukum LRT and the new KTM Komuter station.

GOOGLE MAP

Click HERE to link to google map

# **GALLERY**