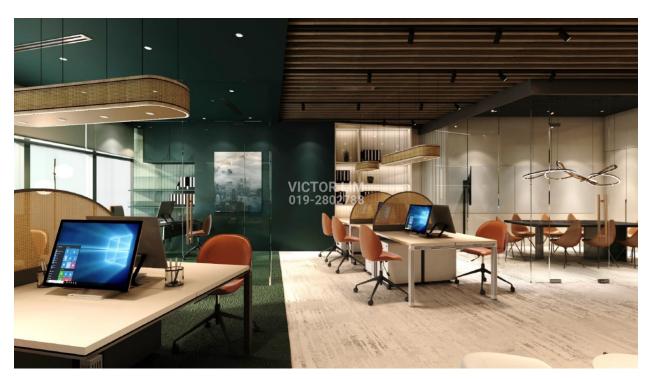

Area (Min) 1,152 sq. ft. Selling Price 1,350.00 sq. ft. Floor Area (Max) 18,960 sq. ft.

#### **KEY FEATURES**

- 42 storey Grade A office tower
- Two exclusive individual lift lobbies
- Executive office size 1,152sf 1,971sf
- Signature office size 3,623sf 16,393sf
- Premier office size 18,690sf
- Car parking ownership
- Connecting to Mercu 3, Amari Hotel, ViiA Residences
- Wellness facilities & gym
- A one-stop business centre
- Sky dining including private lounge
- Connected to KLEC Lifestyle Mall
- Link bridge to Mid Valley City

#### **DESCRIPTION**

Aspire Tower is the largest and finest office space in KL Eco City. A 25-acre integrated development, connecting to Abdullah Hukum LRT and the new KTM Komuter station.

GOOGLE MAP

Click HERE to link to google map

# **GALLERY**