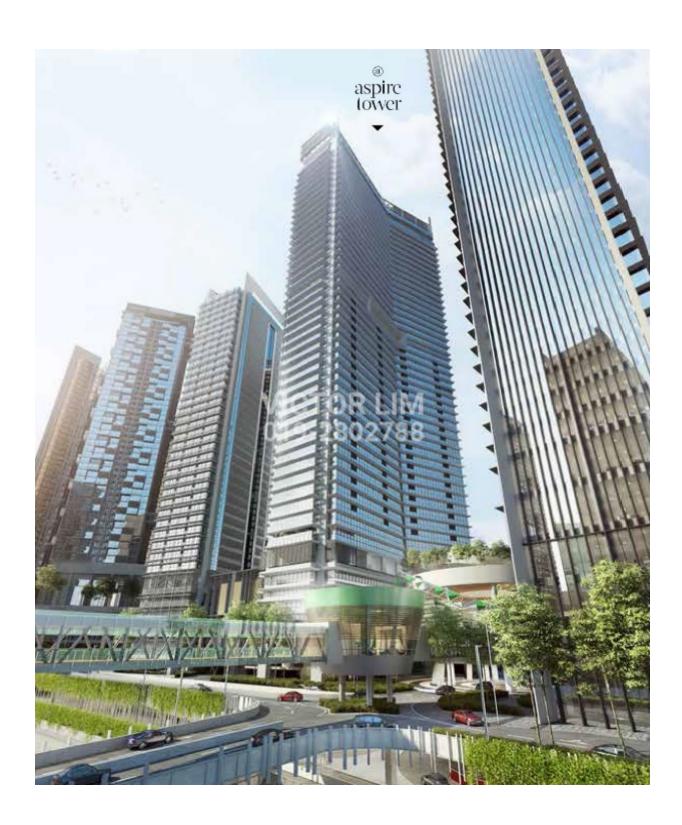

## **Aspire Tower**

#### **KEY FEATURES**

- 42 storey Grade A office tower
- Two exclusive individual lift lobbies
- Executive office size 1,152sf 1,971sf
- Signature office size 3,623sf 16,393sf
- Premier office size 18,690sf
- Car parking ownership
- Connecting to Mercu 3, Amari Hotel, ViiA Residences
- Wellness facilities & gym
- A one-stop business centre
- Sky dining including private lounge
- Connected to KLEC Lifestyle Mall
- Link bridge to Mid Valley City

#### **DESCRIPTION**

Aspire Tower is the largest and finest office space in KL Eco City. A 25-acre integrated development, connecting to Abdullah Hukum LRT and the new KTM Komuter station.

GOOGLE MAP

Click HERE to link to google map