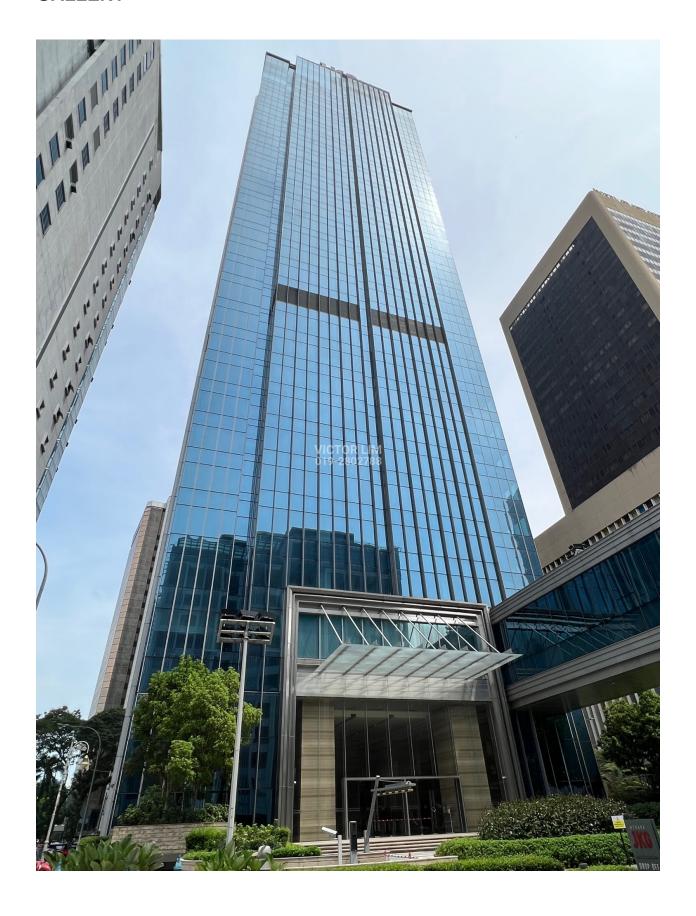

## **JKG Tower**

## **KEY FEATURES**

- 32 storey Grade A office tower
- Malaysia Digital (MSC) status
- GBI & Green Mark Singapore (Gold Plus) certified
- Distinguished building management system
- 25-feet high grand lobby & 12 high speed lifts
- 390,000sf net lettable area spread across 29 floors
- Typical floor plate 14,240sf
- 13,000sf of food haven & private dining
- Air-conditioned link bridge from car park annex to the main tower
- Total 640 parking bays
- 66 feet width arterial road
- 260m from the Sultan Ismail LRT
- 400m from Medan Tuanku Monorail
- Easy access via Ampang-KL Elevated, Sultan Iskandar Highway