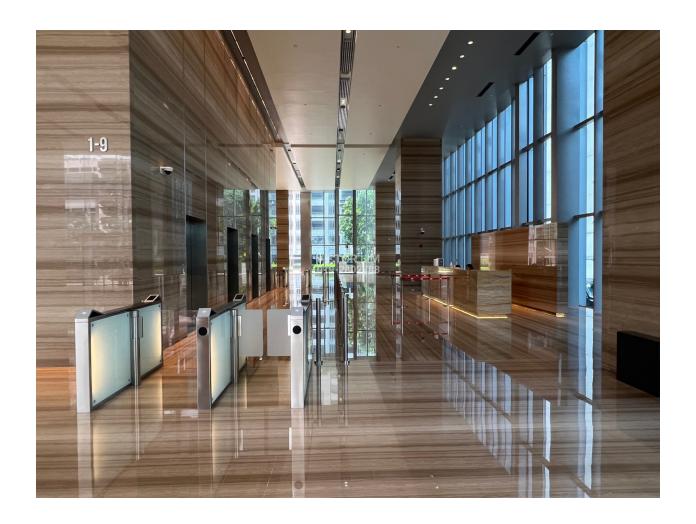

## **KEY FEATURES**

- 32 storey Grade A office tower
- Malaysia Digital (MSC) status
- GBI & Green Mark Singapore (Gold Plus) certified
- Distinguished building management system
- 25-feet high grand lobby & 12 high speed lifts
- 390,000sf net lettable area spread across 29 floors
- Typical floor plate 14,240sf
- 13,000sf of food haven & private dining
- Air-conditioned link bridge from car park annex to the main tower
- Total 640 parking bays
- 66 feet width arterial road
- 260m from the Sultan Ismail LRT
- 400m from Medan Tuanku Monorail
- Easy access via Ampang-KL Elevated, Sultan Iskandar Highway