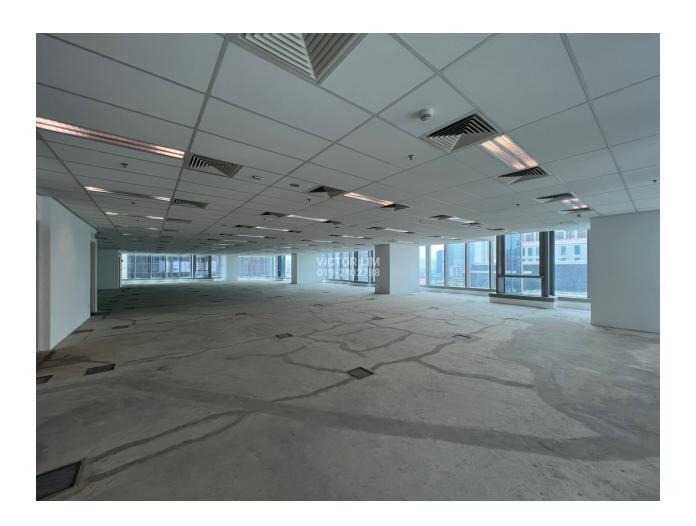

## **DETAILS**

Location: Jalan Raja Laut

Rental Rate (Min) RM 4.50 per sq. ft. Typical Floor Area (Min) 14,000 sq. ft.

## **KEY FEATURES**

- 32 storey Grade A office tower
- Malaysia Digital (MSC) status
- GBI & Green Mark Singapore (Gold Plus) certified
- Distinguished building management system
- 25-feet high grand lobby & 12 high speed lifts
- 390,000sf net lettable area spread across 29 floors
- Typical floor plate 14,240sf
- 13,000sf of food haven & private dining
- Air-conditioned link bridge from car park annex to the main tower
- Total 640 parking bays
- 66 feet width arterial road
- 260m from the Sultan Ismail LRT
- 400m from Medan Tuanku Monorail
- Easy access via Ampang-KL Elevated, Sultan Iskandar Highway

## **GALLERY**