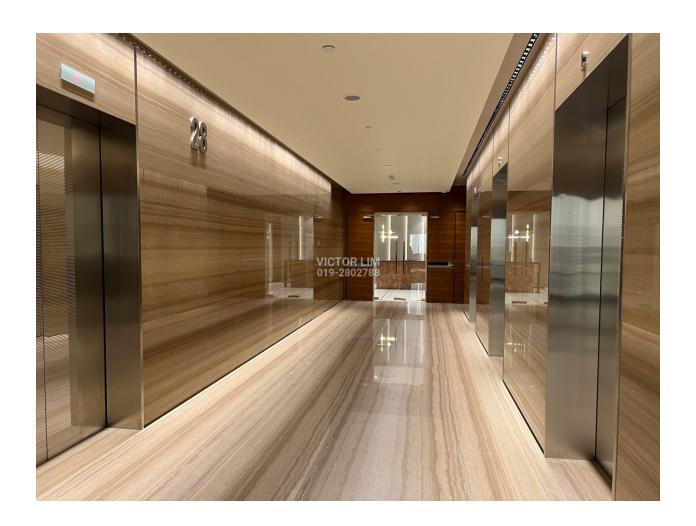

## **KEY FEATURES**

- 32 storey Grade A office tower
- Malaysia Digital (MSC) status
- GBI & Green Mark Singapore (Gold Plus) certified
- Distinguished building management system
- 25-feet high grand lobby & 12 high speed lifts
- 390,000sf net lettable area spread across 29 floors
- Typical floor plate 14,240sf
- 13,000sf of food haven & private dining
- Air-conditioned link bridge from car park annex to the main tower
- Total 640 parking bays
- 66 feet width arterial road
- 260m from the Sultan Ismail LRT
- 400m from Medan Tuanku Monorail
- Easy access via Ampang-KL Elevated, Sultan Iskandar Highway

## **GALLERY**