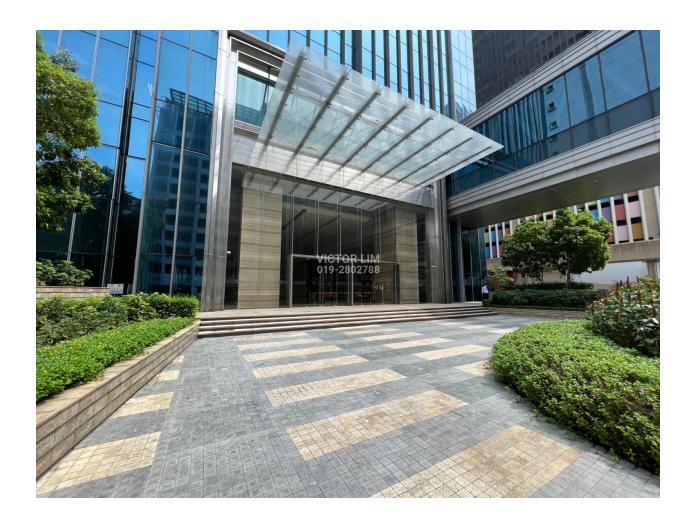

## **KEY FEATURES**

- 32 storey Grade A office tower
- Malaysia Digital (MSC) status
- GBI & Green Mark Singapore (Gold Plus) certified
- Distinguished building management system
- 25-feet high grand lobby & 12 high speed lifts
- 390,000sf net lettable area spread across 29 floors
- Typical floor plate 14,240sf
- 13,000sf of food haven & private dining
- Air-conditioned link bridge from car park annex to the main tower
- Total 640 parking bays
- 66 feet width arterial road
- 260m from the Sultan Ismail LRT
- 400m from Medan Tuanku Monorail
- Easy access via Ampang-KL Elevated, Sultan Iskandar Highway