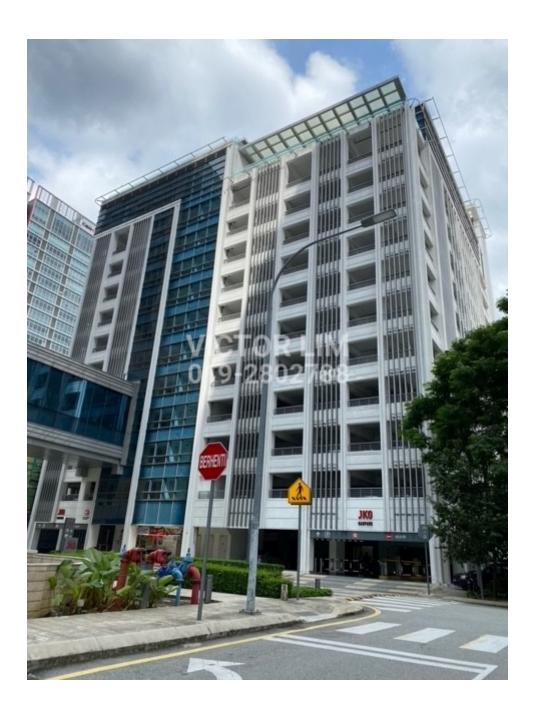

## **JKG Tower**

## **KEY FEATURES**

- 32 storey Grade A office tower
- Malaysia Digital (MSC) status
- GBI & Green Mark Singapore (Gold Plus) certified
- Distinguished building management system
- 25-feet high grand lobby & 12 high speed lifts
- 390,000sf net lettable area spread across 29 floors
- Typical floor plate 14,240sf
- 13,000sf of food haven & private dining
- Air-conditioned link bridge from car park annex to the main tower
- Total 640 parking bays
- 66 feet width arterial road
- 260m from the Sultan Ismail LRT
- 400m from Medan Tuanku Monorail
- Easy access via Ampang-KL Elevated, Sultan Iskandar Highway

## **GALLERY**