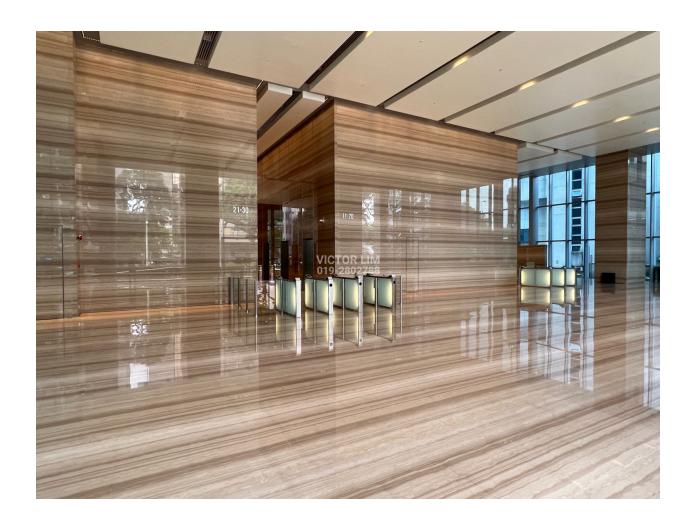

## **KEY FEATURES**

- 32 storey Grade A office tower
- Malaysia Digital (MSC) status
- GBI & Green Mark Singapore (Gold Plus) certified
- Distinguished building management system
- 25-feet high grand lobby & 12 high speed lifts
- 390,000sf net lettable area spread across 29 floors
- Typical floor plate 14,240sf
- 13,000sf of food haven & private dining
- Air-conditioned link bridge from car park annex to the main tower
- Total 640 parking bays
- 66 feet width arterial road
- 260m from the Sultan Ismail LRT
- 400m from Medan Tuanku Monorail
- Easy access via Ampang-KL Elevated, Sultan Iskandar Highway