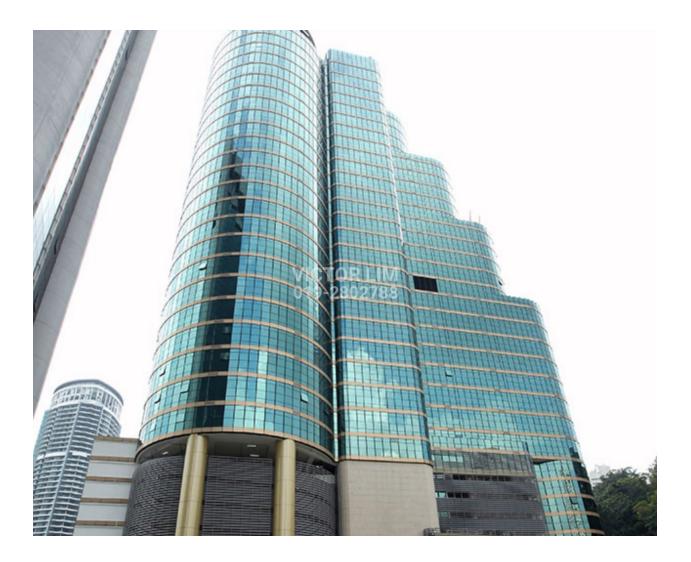

## **KEY FEATURES**

- 33 storey prime office building
- Net lettable area 268,306sf
- Typical floor plate 10,000sf
- Total car parking > 290 bays
- Located at the intersection of Jalan Sultan Ismail & Jalan Ampang
- Proximity to Petronas Twin Towers and KL Convention Centre
- Adjacent to the entry and exit points of the Ampang-KL Elevated Highway (AKLEH)
- Short walk to Dang Wangi LRT and Bukit Nanas monorail station

## GALLERY