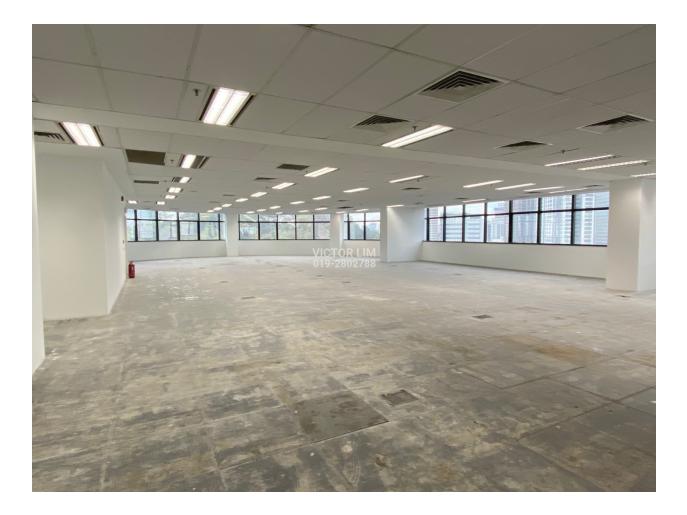

## DETAILS

Location: Jalan Ampang Rental Rate (Min) RM 4.00 per sq. ft. Typical Floor Area (Min) **4,000 sq. ft.** Typical Floor Area (Max) **10,000 sq. ft.** 

## **KEY FEATURES**

- 33 storey prime office building
- Net lettable area 268,306sf
- Typical floor plate 10,000sf
- Total car parking > 290 bays
- Located at the intersection of Jalan Sultan Ismail & Jalan Ampang
- Proximity to Petronas Twin Towers and KL Convention Centre
- Adjacent to the entry and exit points of the Ampang-KL Elevated Highway (AKLEH)
- Short walk to Dang Wangi LRT and Bukit Nanas monorail station

## GALLERY