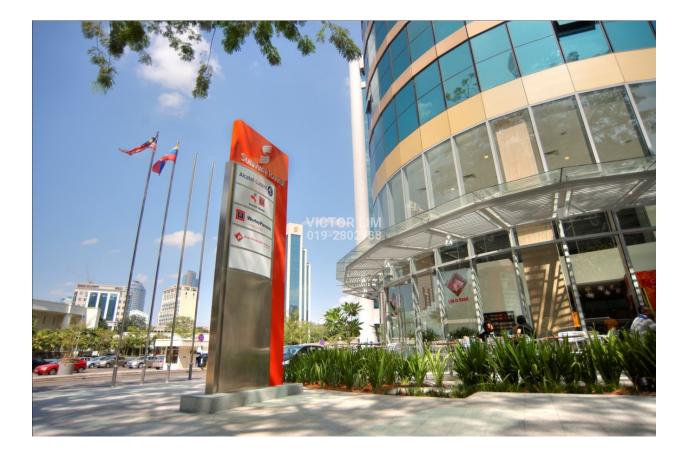

## **KEY FEATURES**

- 33 storey prime office building
- Net lettable area 268,306sf
- Typical floor plate 10,000sf
- Total car parking > 290 bays
- Located at the intersection of Jalan Sultan Ismail & Jalan Ampang
- Proximity to Petronas Twin Towers and KL Convention Centre
- Adjacent to the entry and exit points of the Ampang-KL Elevated Highway (AKLEH)
- Short walk to Dang Wangi LRT and Bukit Nanas monorail station