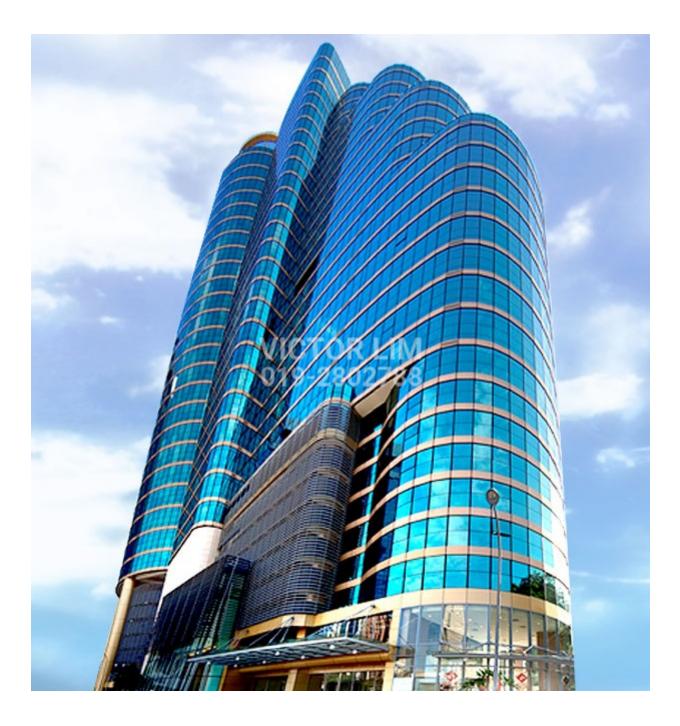

## **KEY FEATURES**

- 33 storey prime office building
- Net lettable area 268,306sf
- Typical floor plate 10,000sf
- Total car parking > 290 bays
- Located at the intersection of Jalan Sultan Ismail & Jalan Ampang
- Proximity to Petronas Twin Towers and KL Convention Centre
- Adjacent to the entry and exit points of the Ampang-KL Elevated Highway (AKLEH)
- Short walk to Dang Wangi LRT and Bukit Nanas monorail station