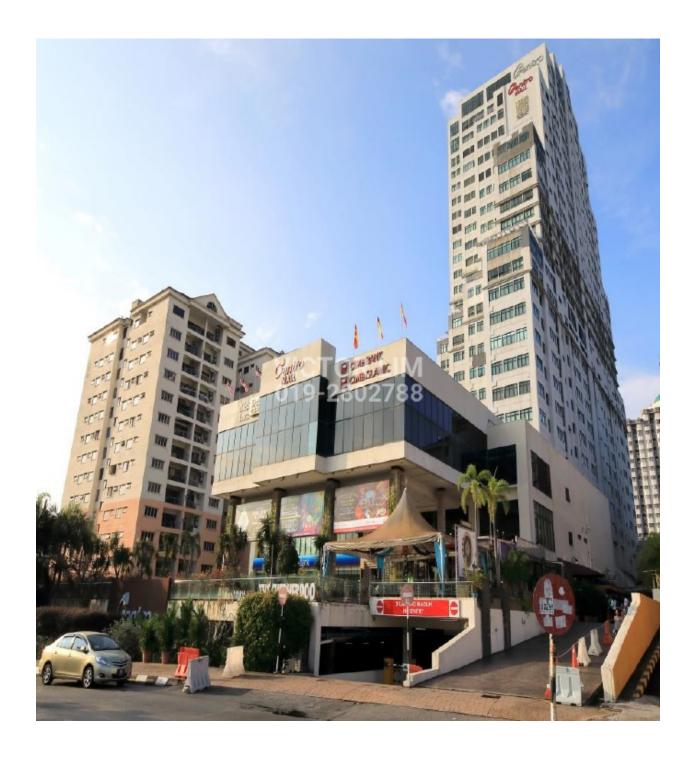

## **Centro Klang**

#### DESCRIPTION

Centro is Klang tallest building as well as its most modern, integrated mixed-use development, combining business, retail, leisure, dining and entertainment.

Comprising of a stylish retail podium complemented by a 29-storey state-of-the-art office tower, this development is not just a landmark for its exceptional design and unequivocal location - it's also an iconic of Klang.

Strategically located at the growth corridor of Klang, Centro sits at the gateway to the city centre with direct access to the Federal Highway and NKVE.