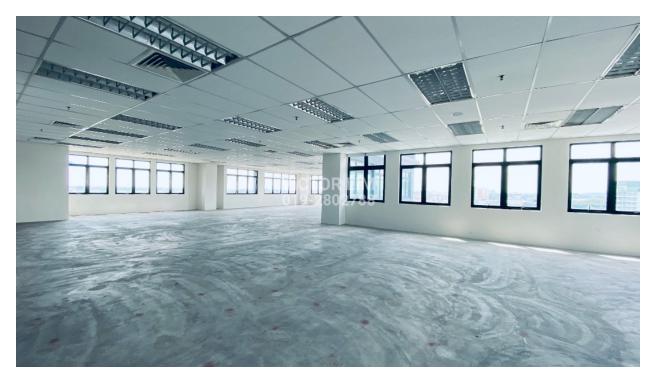

00 sq. ft.** 

#### **KEY FEATURES**

- 10 units of lifts divided into 3 separate zone
- Security lift access card
- 24 hours CCTV surveillance
- 2 level basement hold up to over 700 parking bays
- First Grade Green building

#### DESCRIPTION

Centro is Klang tallest building as well as its most modern, integrated mixed-use development, combining business, retail, leisure, dining and entertainment.

Comprising of a stylish retail podium complemented by a 29-storey state-of-the-art office tower, this development is not just a landmark for its exceptional design and unequivocal location - it's also an iconic of Klang.

Strategically located at the growth corridor of Klang, Centro sits at the gateway to the city centre with direct access to the Federal Highway and NKVE.

# **GALLERY**