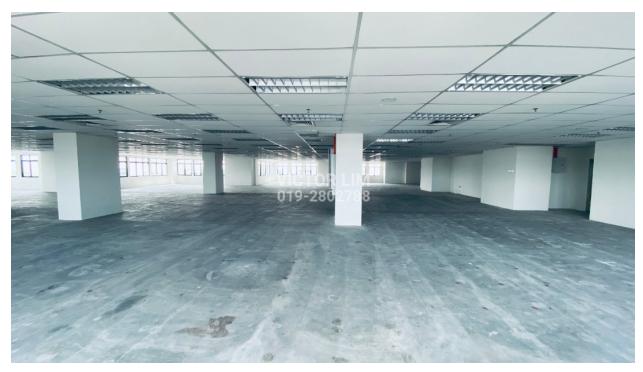

10,000 sq. ft.** 

#### **KEY FEATURES**

- 10 units of lifts divided into 3 separate zone
- Security lift access card
- 24 hours CCTV surveillance
- 2 level basement hold up to over 700 parking bays
- First Grade Green building

#### DESCRIPTION

Centro is Klang tallest building as well as its most modern, integrated mixed-use development, combining business, retail, leisure, dining and entertainment.

Comprising of a stylish retail podium complemented by a 29-storey state-of-the-art office tower, this development is not just a landmark for its exceptional design and unequivocal location - it's also an iconic of Klang.

Strategically located at the growth corridor of Klang, Centro sits at the gateway to the city centre with direct access to the Federal Highway and NKVE.

# **GALLERY**