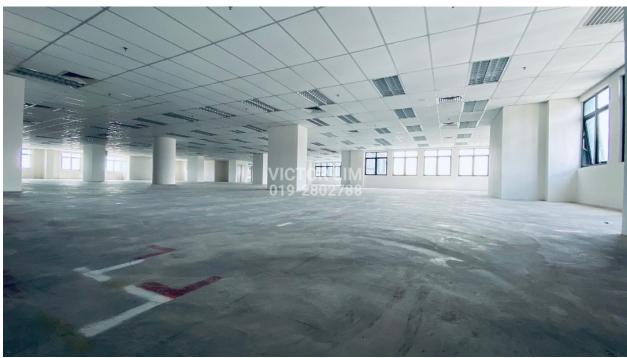

,000 sq. ft.** 

#### **KEY FEATURES**

- 10 units of lifts divided into 3 separate zone
- Security lift access card
- 24 hours CCTV surveillance
- 2 level basement hold up to over 700 parking bays
- First Grade Green building

#### DESCRIPTION

Centro is Klang tallest building as well as its most modern, integrated mixed-use development, combining business, retail, leisure, dining and entertainment.

Comprising of a stylish retail podium complemented by a 29-storey state-of-the-art office tower, this development is not just a landmark for its exceptional design and unequivocal location - it's also an iconic of Klang.

Strategically located at the growth corridor of Klang, Centro sits at the gateway to the city centre with direct access to the Federal Highway and NKVE.

# **GALLERY**