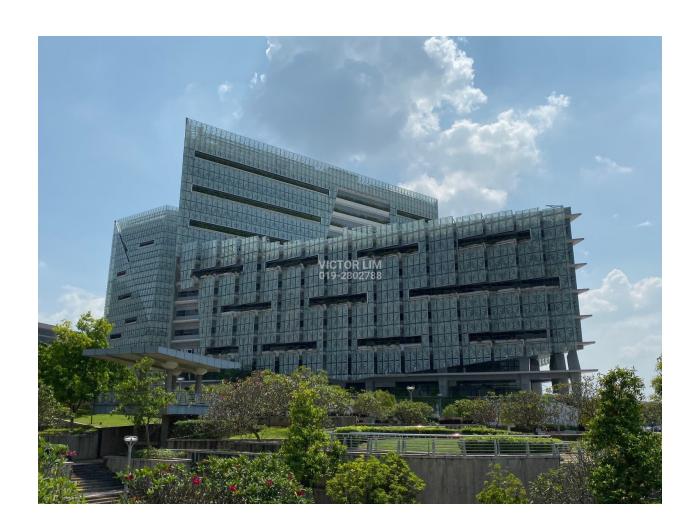

## Suasana PJH

## **DETAILS**

Location: **Precinct 2 Putrajaya**Typical Floor Area (Min) **3,500 sq. ft.**Rental Rate (Min) **RM 5.50 per sq. ft.**Typical Floor Area (Max) **30,000 sq. ft.** 

## **DESCRIPTION**

- Strategically located in the Central District of Putrajaya
- Green Building Index Silver rating
- Two towers of 14-storey premium offices
- Building completion in Nov 2017
- Total net lettable area 600,564sf
- Car parking of 472 bays
- Boulevard retail area
- Central greenery park