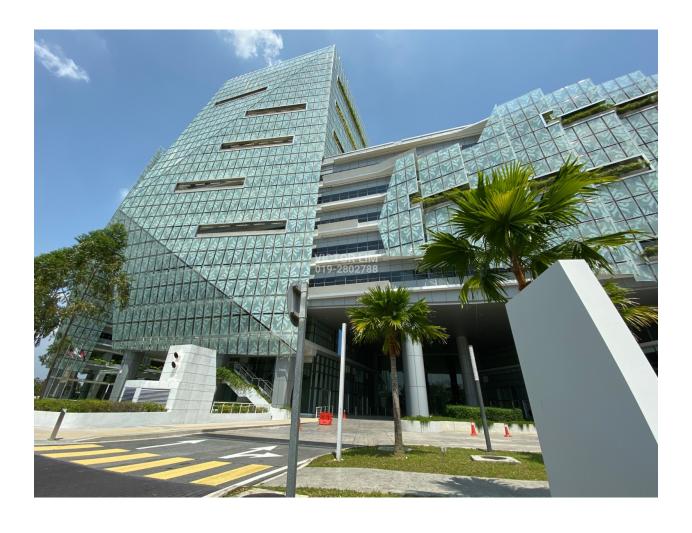

## Suasana PJH

## **DESCRIPTION**

- Strategically located in the Central District of Putrajaya
- Green Building Index Silver rating
- Two towers of 14-storey premium offices
- Building completion in Nov 2017
- Total net lettable area 600,564sf
- Car parking of 472 bays
- Boulevard retail area
- Central greenery park

## **GALLERY**