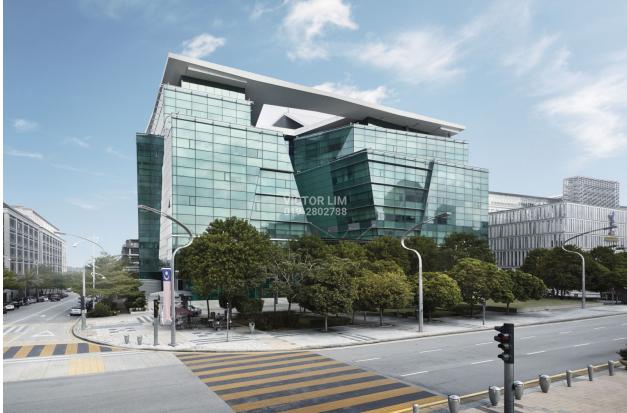

## DESCRIPTION

Menara Prisma is a 13-storey Grade A office tower with 1 level retail space and 2 levels of basement car park located in Precinct 3 at Putrajaya. It is a MSC status and green certified building.

The typical floor area is approx. 14,000sf up to 20,000sf per floor. One of the many sustainable green features include a fully unitized double glazed facade curtain wall system.

The notable government and private tenants are JPM, MOH, SPRM, Razak School, TNB and HSBC Amanah. This building is surrounded by government buildings such as Putrajaya Corporation, Palace of Justice, Wisma Tani, Menara KBS and Tuanku Mizan Zainal Abidin Mosque.