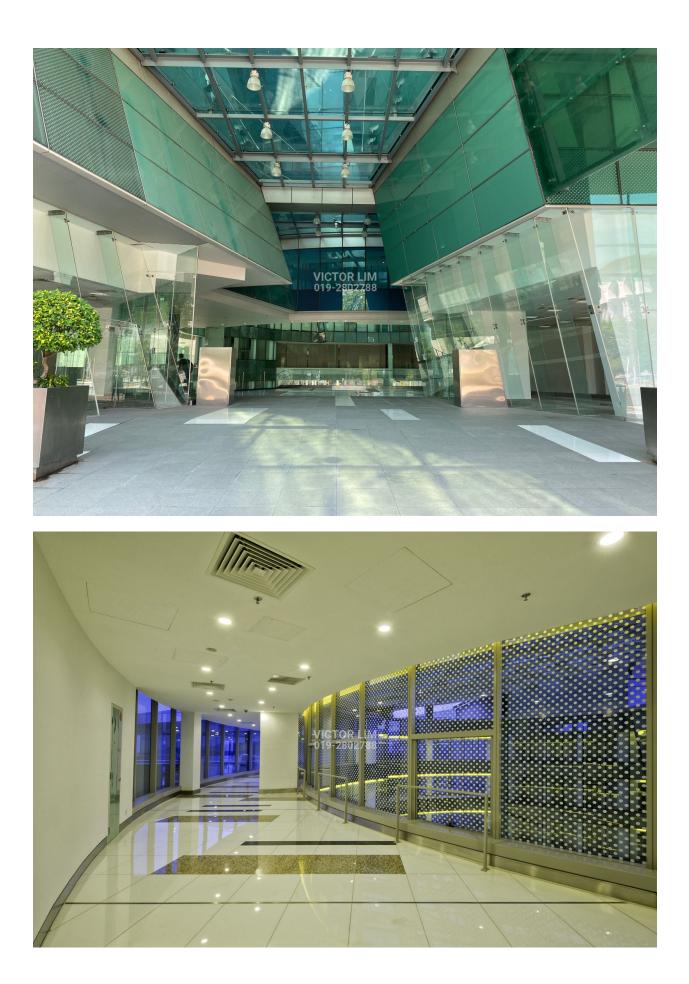

## DESCRIPTION

Menara Prisma is a 13-storey Grade A office tower with 1 level retail space and 2 levels of basement car park located in Precinct 3 at Putrajaya. It is a MSC status and green certified building.

The typical floor area is approx. 14,000sf up to 20,000sf per floor. One of the many sustainable green features include a fully unitized double glazed facade curtain wall system.

The notable government and private tenants are JPM, MOH, SPRM, Razak School, TNB and HSBC Amanah. This building is surrounded by government buildings such as Putrajaya Corporation, Palace of Justice, Wisma Tani, Menara KBS and Tuanku Mizan Zainal Abidin Mosque.