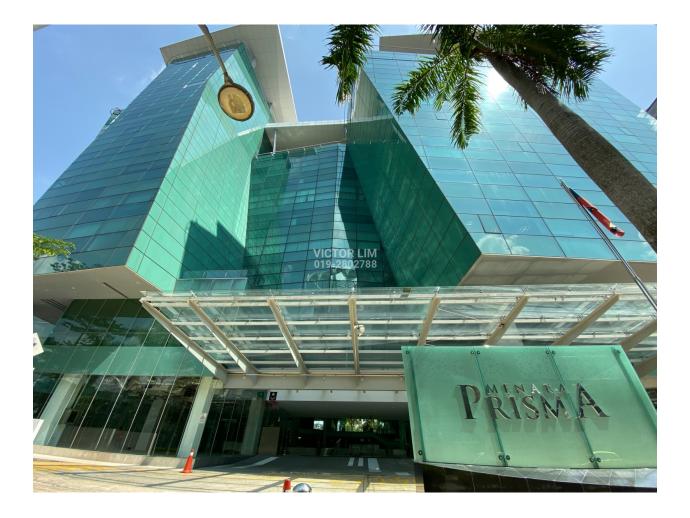

## DESCRIPTION

Menara Prisma is a 13-storey Grade A office tower with 1 level retail space and 2 levels of basement car park located in Precinct 3 at Putrajaya. It is a MSC status and green certified building.

The typical floor area is approx. 14,000sf up to 20,000sf per floor. One of the many sustainable green features include a fully unitized double glazed facade curtain wall system.

The notable government and private tenants are JPM, MOH, SPRM, Razak School, TNB and HSBC Amanah. This building is surrounded by government buildings such as Putrajaya Corporation, Palace of Justice, Wisma Tani, Menara KBS and Tuanku Mizan Zainal Abidin Mosque.