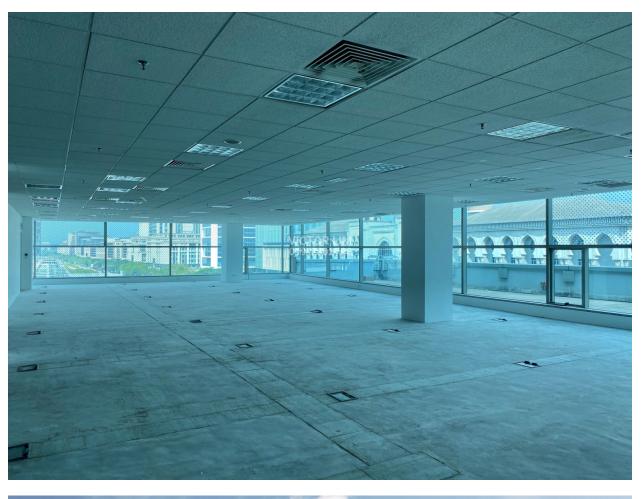

The typical floor area is approx. 14,000sf up to 20,000sf per floor. One of the many sustainable green features include a fully unitized double glazed facade curtain wall system.

The notable government and private tenants are JPM, MOH, SPRM, Razak School, TNB and HSBC Amanah. This building is surrounded by government buildings such as Putrajaya Corporation, Palace of Justice, Wisma Tani, Menara KBS and Tuanku Mizan Zainal Abidin Mosque.