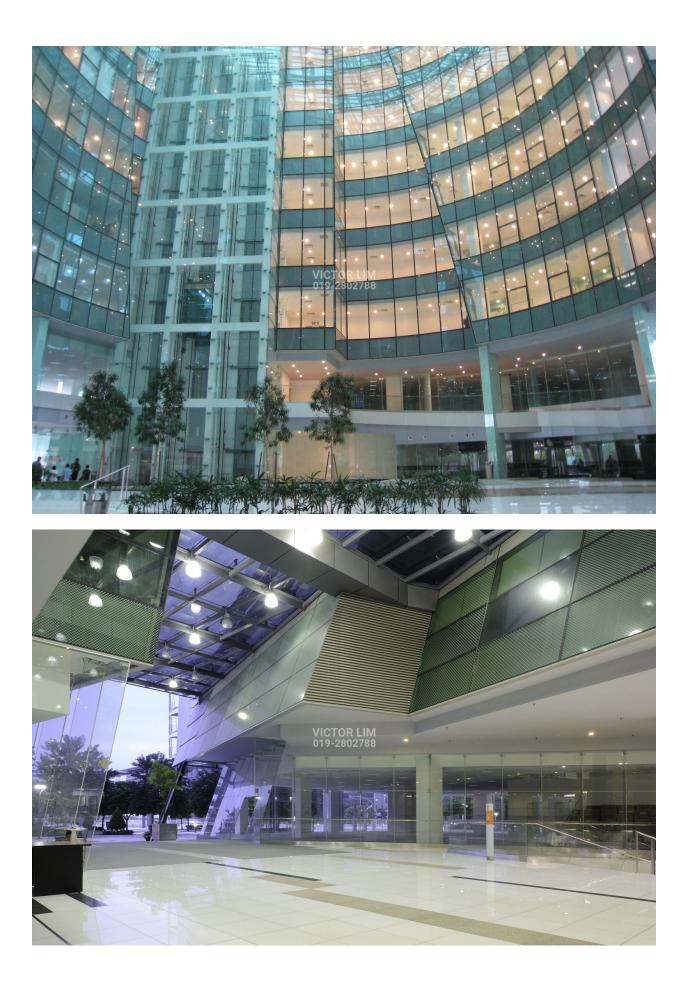

## DESCRIPTION

Menara Prisma is a 13-storey Grade A office tower with 1 level retail space and 2 levels of basement car park located in Precinct 3 at Putrajaya. It is a MSC status and green certified building.

The typical floor area is approx. 14,000sf up to 20,000sf per floor. One of the many sustainable green features include a fully unitized double glazed facade curtain wall system.

The notable government and private tenants are JPM, MOH, SPRM, Razak School, TNB and HSBC Amanah. This building is surrounded by government buildings such as Putrajaya Corporation, Palace of Justice, Wisma Tani, Menara KBS and Tuanku Mizan Zainal Abidin Mosque.