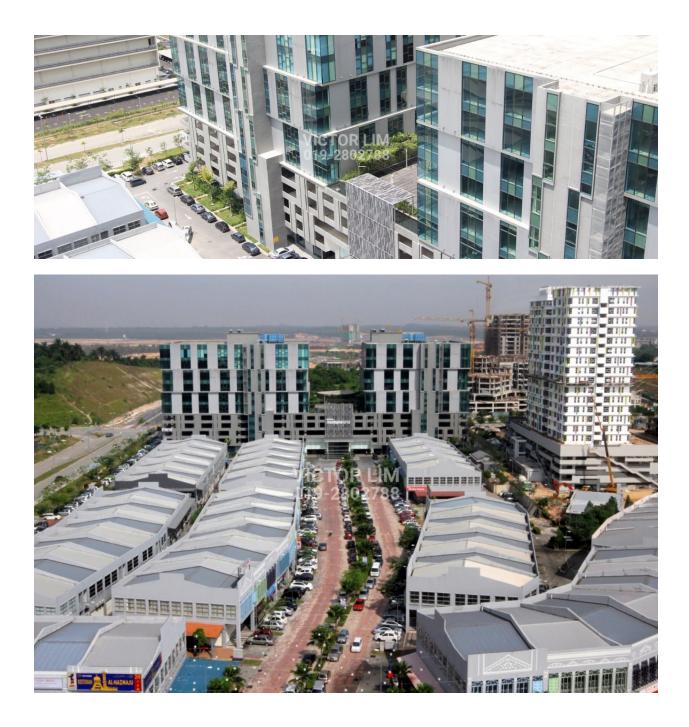

## DESCRIPTION

Wisma Mustapha Kamal is a 11 storey office building located in NeoCyber at Cyberjaya. Comprises one level of retail at ground floor followed by 4-level of car parks and 6 Storey office tower.

The building is the latest office space available in Cyberjaya, is a modern and individual architectural designed purpose-built office building.

**GOOGLE MAP** 

Click HERE to link to google map